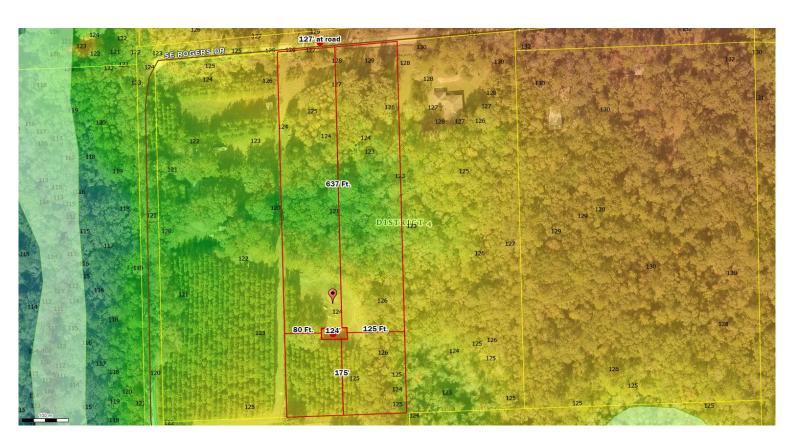

## Columbia County, FLA - Building & Zoning Property Map

Printed: Thu Jun 01 2023 10:18:13 GMT-0400 (Eastern Daylight Time)

Parcel No: 24-5S-17-09358-002

Owner: GOMEZ RUSSELL FRANCIS,

Subdivision:

Lot:

Acres: 5.01825

Deed Acres: 5.02 Ac

District: District 4 Everett Phillips Future Land Uses: Agriculture - 3

Flood Zones:

Official Zoning Atlas: A-3

All data, information, and maps are provided"as is" without warranty or any representation of accuracy, timeliness of completeness. Columbia County, FL makes no warranties, express or implied, as to the use of the information obtained here. There are no implies warranties of merchantability or fitness for a particular purpose. The requester acknowledges and accepts all limitations, including the fact that the data, information, and maps are dynamic and in a constant state of maintenance, and update.