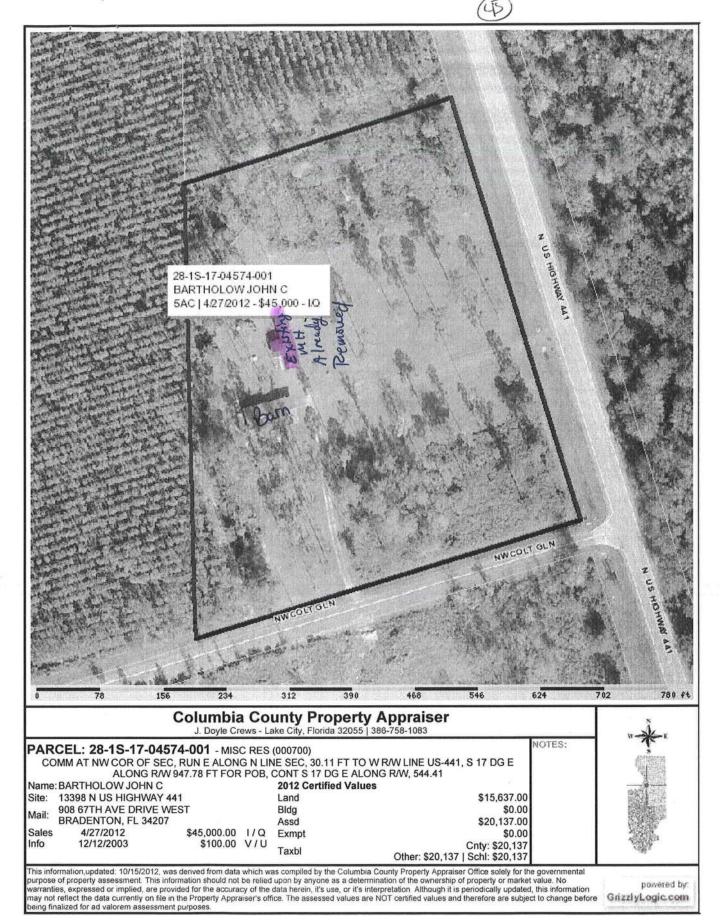

## **TOWNSHIP 1 SOUTH-RANGE 17 EAST**

SECTION 28: Commence at the Northwest corner of Section 28, Township 1 South, Range 17 East, Columbia County, Florida and run thence N 88 deg 40'20" E along the North line of said Section 28, 30.11 feet to the West right of way of U.S. Highway No. 441, thence S 17 deg 57'05" E, along said West right of way, 947.78 feet to the Point of Beginning; thence continue S 17 deg 57'05" E, along said West right of way 544.41 feet to the North Maintained Right of Way of a County Paved Road; thence S.72 deg 40'54" W, along said North Maintained Right of Way, 483.60 feet to the West line of Section 28, thence N 01 deg 02'19" W, along said West line 563.44 feet; thence N 72 deg 02'55" E, 319.66 feet to the Point of Beginning.