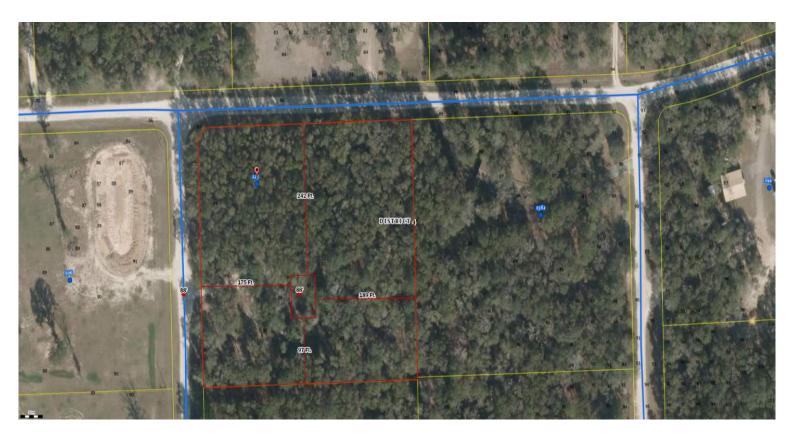

## Columbia County, FLA - Building & Zoning Property Map

Printed: Tue Mar 25 2025 16:02:04 GMT-0400 (Eastern Daylight Time)

Parcel No: 14-6S-16-03818-168 Owner: JENKINS CARL, JENKINS CHRISTY Subdivision: OLD WIRE FARMS Lot: 8 Acres: 4.008598 Deed Acres: 4.01 Ac District: District 2 Rocky Ford Future Land Uses: Agriculture - 3 Flood Zones: Official Zoning Atlas: A-3