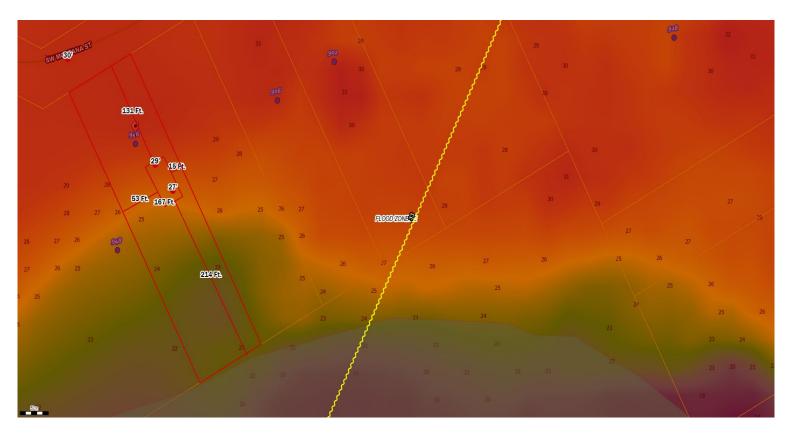

## Columbia County, FLA - Building & Zoning Property Map

Printed: Fri May 03 2024 15:51:03 GMT-0400 (Eastern Daylight Time)

Parcel No: 00-00-00-00775-001 Owner: SPRADLEY ZACHARY, Subdivision: THREE RIVERS ESTATES UNIT 10 Lot: 33 Acres: 0.917739451 Deed Acres: District: District 2 Rocky Ford Future Land Uses: Environmentally Sensitive Areas -1 Flood Zones: AE Official Zoning Atlas: ESA-2