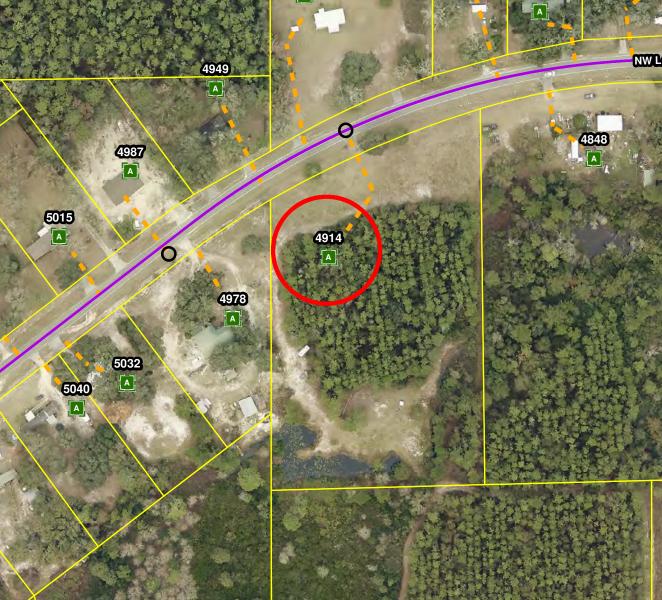

Date/Time Issued: 2/16/2021 7:10:59 PM

Address: 4914 NW LASSIE BLACK St

City: WHITE SPRINGS

State: FL

Zip Code **32096** 

Parcel ID **01615-005** 

REMARKS: Address for proposed structure on parcel.

NOTICE: THIS ADDRESS WAS ISSUED BASED ON LOCATION AND ACCESS INFORMATION RECEIVED FROM THE REQUESTER. SHOULD, AT A LATER DATE, THE LOCATION AND/OR ACCESS INFORMATION BE FOUND TO BE IN ERROR OR CHANGED, THIS ADDRESS IS SUBJECT TO CHANGE.