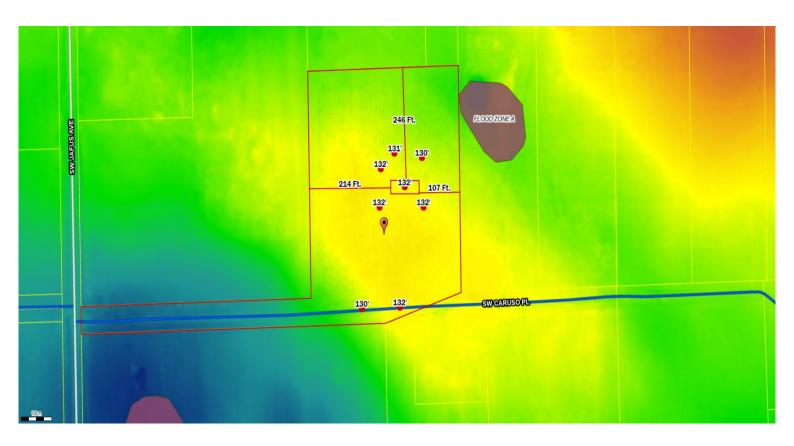

## Columbia County, FLA - Building & Zoning Property Map

Printed: Thu Jun 08 2023 13:28:41 GMT-0400 (Eastern Daylight Time)

Parcel No: 12-4S-15-00347-204 Owner: PERRY DARWIN L Subdivision: VELMA PERRY

Lot: 4

Acres: 5.75003242 Deed Acres: 5.75 Ac

District: District 2 Rocky Ford Future Land Uses: Agriculture - 3

Flood Zones:

Official Zoning Atlas: A-3

All data, information, and maps are provided"as is" without warranty or any representation of accuracy, timeliness of completeness. Columbia County, FL makes no warranties, express or implied, as to the use of the information obtained here. There are no implies warranties of merchantability or fitness for a particular purpose. The requester acknowledges and accepts all limitations, including the fact that the data, information, and maps are dynamic and in a constant state of maintenance, and update.