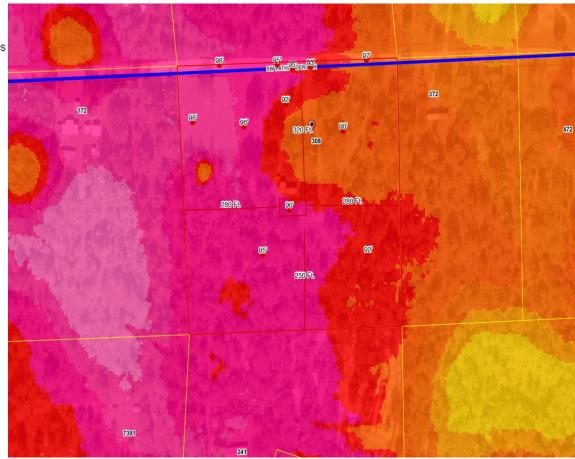

## Columbia County, FLA - Building & Zoning Property Map

Printed: Wed Jan 27 2021 10:55:25 GMT-0500 (Eastern Standard Time)

Addressing:2018 Base Flood Elevations Group

2018 Base Flood Elevations DEFAULT

Base Flood Elevations

2018 Base Flood Elevation Zones

0.2 PCT ANNUAL CHANCE

A

AE

AH

## **Parcel Information**

Parcel No: 14-6S-16-03818-206 Owner: CARDELL LYNDA L

Subdivision: DUDLEY ESTATES UNR

Lot: 6

Acres: 9.994436 Deed Acres: 10.01 Ac

District: District 2 Rocky Ford Future Land Uses: Agriculture - 3

Flood Zones:

Official Zoning Atlas: A-3

All data, information, and maps are provided sis without warranty or any representation of accuracy, timeliness of completeness. Columbia County, FL makes no warranties, express or implied, as to the use of the information obtained here. There are no implies warranties of merchantability or fitness for a particular purpose. The requester acknowledges and accepts all limitations, including the fact that the data, information, and maps are dynamic and in a constant state of maintenance, and update.