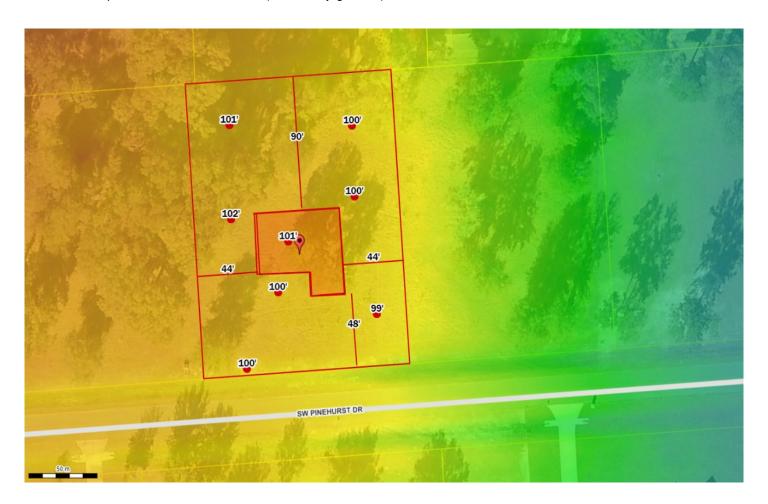

## Columbia County, FLA - Building & Zoning Property Map

Printed: Wed Sep 22 2021 13:07:20 GMT-0400 (Eastern Daylight Time)

Parcel No: 21-4S-16-03087-105

Owner: ALEX & BLONDINA STEVENS FAMILY LLC Subdivision: FOREST COUNTRY SIXTH ADDITION

Lot: 5

Acres: 0.7117251 Deed Acres:

District: District 3 Robbie Hollingsworth Future Land Uses: Residential - Low

Flood Zones:

Official Zoning Atlas: RSF-2

All data, information, and maps are provided"as is" without warranty or any representation of accuracy, timeliness of completeness. Columbia County, FL makes no warranties, express or implied, as to the use of the information obtained here. There are no implies warranties of merchantability or fitness for a particular purpose. The requester acknowledges and accepts all limitations, including the fact that the data, information, and maps are dynamic and in a constant state of maintenance, and update.