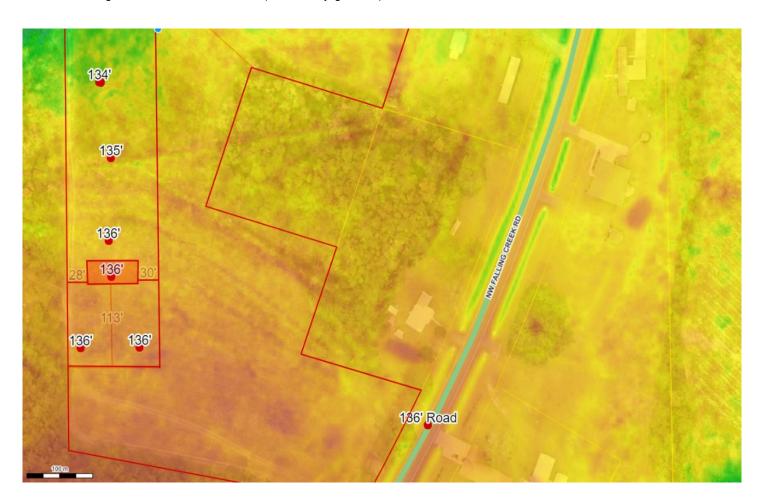

## Columbia County, FLA - Building & Zoning Property Map

Printed: Wed Aug 25 2021 08:33:36 GMT-0400 (Eastern Daylight Time)

Parcel No: 30-2S-17-04801-013 Owner: JOHNSON CHARLES W

Subdivision:

Lot:

Acres: 9.774594 Deed Acres: 9.70 Ac

District: District 1 Ronald Williams Future Land Uses: Agriculture - 3

Flood Zones: A,

Official Zoning Atlas: A-3

All data, information, and maps are provided"as is" without warranty or any representation of accuracy, timeliness of completeness. Columbia County, FL makes no warranties, express or implied, as to the use of the information obtained here. There are no implies warranties of merchantability or fitness for a particular purpose. The requester acknowledges and accepts all limitations, including the fact that the data, information, and maps are dynamic and in a constant state of maintenance, and update.