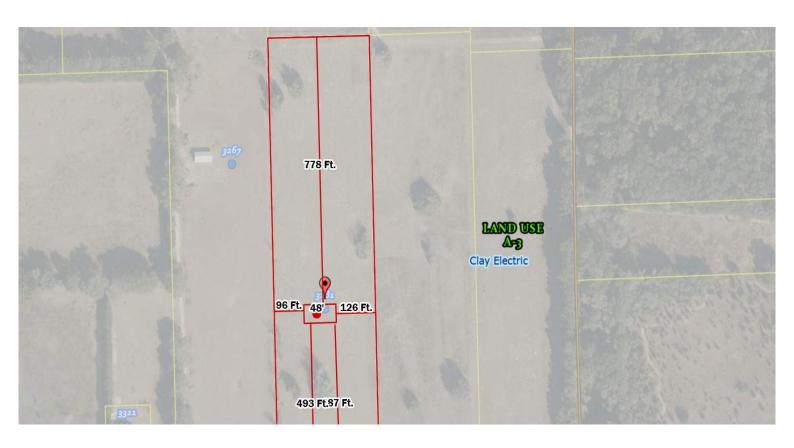

## Columbia County, FLA - Building & Zoning Property Map

Printed: Sun May 25 2025 01:32:05 GMT-0400 (Eastern Daylight Time)

Parcel No: 23-7S-16-04298-021

Owner: GAINEY DANIEL CHASE, GAINEY BROOKE NICOLE

Subdivision:

Lot:

Acres: 10.0888758 Deed Acres: 10.02 Ac

District: District 2 Rocky Ford Future Land Uses: Agriculture - 3

Flood Zones:

Official Zoning Atlas: A-3

All data, information, and maps are provided"as is" without warranty or any representation of accuracy, timeliness of completeness. Columbia County, FL makes no warranties, express or implied, as to the use of the information obtained here. There are no implies warranties of merchantability or fitness for a particular purpose. The requester acknowledges and accepts all limitations, including the fact that the data, information, and maps are dynamic and in a constant state of maintenance, and update.