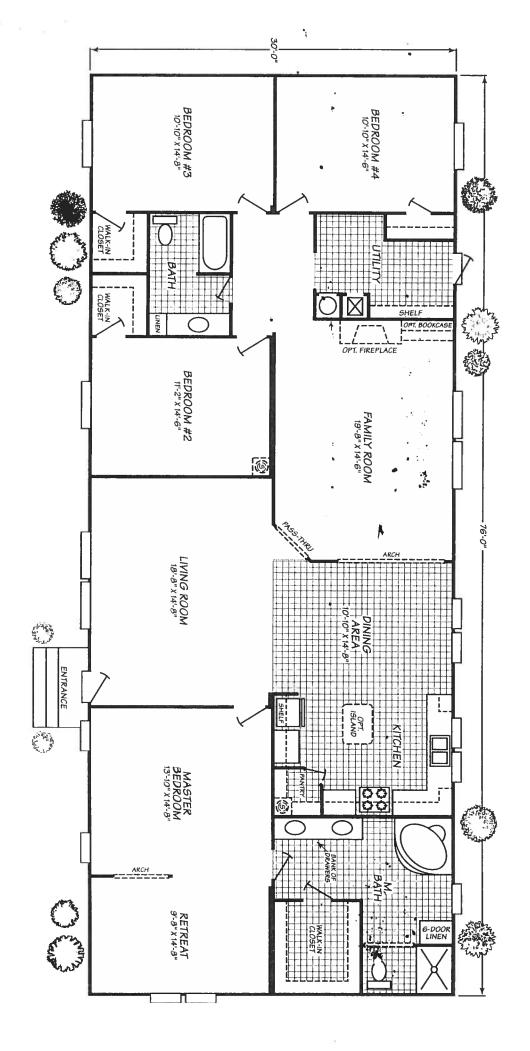

|                                                                            | nty Building Permit PERMIT one Year From the Date of Issue 000022551 |
|----------------------------------------------------------------------------|----------------------------------------------------------------------|
| APPLICANT CHUCK DOUGLASS                                                   | PHONE 386 984-0502                                                   |
| ADDRESS 510 SW BRODERICK DRIVE                                             | LAKE CITY FL 32025                                                   |
| OWNER KIMBERLY & RICHARD KRAMP                                             | PHONE 561 512-9622                                                   |
| ADDRESS 1745 SE BIBLE CAMP                                                 | HIGH SPRINGS FL 32643                                                |
| CONTRACTOR DOUG MCGAULEY                                                   | PHONE 303-1963                                                       |
|                                                                            | TATE PARK, TL BIBLE CAMP ST, 1ST                                     |
| TYPE DEVELOPMENT MH, UTILITY                                               | ESTIMATED COST OF CONSTRUCTION .00                                   |
|                                                                            | AL AREA HEIGHT .00 STORIES                                           |
| FOUNDATION WALLS                                                           | <del></del>                                                          |
| LAND USE & ZONING ESA-2                                                    | MAX. HEIGHT                                                          |
| Minimum Set Back Requirments: STREET-FRONT                                 | 30.00 REAR 25.00 SIDE 25.00                                          |
| NO. EX.D.U. 0 FLOOD ZONE AE                                                | DEVELOPMENT PERMIT NO.                                               |
| PARCEL ID 35-6S-17-09859-802 SUBD                                          | IVISION HAWK'S RIDGE ACRES UREC                                      |
| LOT 2 BLOCK PHASE UN                                                       | NIT TOTAL ACRES 10.00                                                |
|                                                                            |                                                                      |
| Culvert Permit No. Culvert Waiver Contractor's Licen                       | - Church Douglass                                                    |
| Culvert Permit No. Culvert Waiver Contractor's Licen EXISTING 04-1091-N BK |                                                                      |
| Driveway Connection Septic Tank Number LU &                                |                                                                      |
| COMMENTS: ONE FOOT RISE LETTER RECEIVED, ELEVA                             | ATION CERT NEEDED FOR POWER                                          |
| - 1000 480-11                                                              | -                                                                    |
|                                                                            | Check # or Cash 1228                                                 |
| FOR BUILDING & Z                                                           | CONING DEPARTMENT ONLY (footer/Slab)                                 |
| Temporary Power Foundation                                                 | •                                                                    |
| date/app. by                                                               | date/app. by date/app. by                                            |
|                                                                            | Slab Sheathing/Nailing                                               |
| date/app. by Framing Rough in plum                                         | date/app. by date/app. by                                            |
| Rough-in plum                                                              | abing above slab and below wood floor date/app. by                   |
| Electrical rough-in Heat & Air Du                                          |                                                                      |
| date/app. by                                                               | date/app, by date/app, by                                            |
| Permanent power C.O. Final date/app. by                                    | Culvert                                                              |
| M/H tie downs, blocking, electricity and plumbing                          | date/app. by date/app. by Pool                                       |
| Reconnection Pump pole                                                     | date/app. by  Utility Pole  date/app. by                             |
| date/app. by                                                               | date/app. by date/app. by                                            |
| M/H Pole Travel Trailer                                                    | Re-roof date/app. by date/app. by                                    |
| BUILDING PERMIT FEE S00 CERTIFICATIO                                       | ON FEE S00 SURCHARGE FEE \$00                                        |
| MISC. FEES S 200.00 ZONING CERT. FEE S                                     | 50.00 FIRE FEE \$ 56.70 WASTE FEE \$ 122.50                          |
| FLOOD ZONE DEVELOPMENT FEE S 10.00 CULV                                    | FRT FEE S TOTAL FEE 439.20                                           |
| INSPECTORS OFFICE ALL 18 del                                               | CLERKS OFFICE                                                        |
| NOTICE IN ADDITION TO THE REQUIREMENTS OF THIS PERMIT,                     | THERE MAY BE ADDITIONAL RESTRICTIONS APPLICABLE TO THIS              |