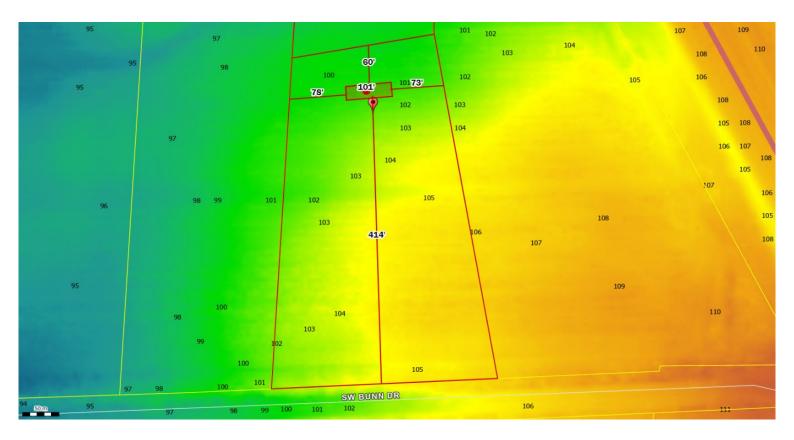

## Columbia County, FLA - Building & Zoning Property Map

Printed: Tue Jun 21 2022 15:50:11 GMT-0400 (Eastern Daylight Time)

Parcel No: 31-4S-17-08915-107 Owner: WALLACE AUDY, Subdivision: HAWK'S LANDING Lot: 7 Acres: 5.19229126 Deed Acres: 5.18 Ac District: District 5 Tim Murphy Future Land Uses: Agriculture - 3 Flood Zones: Official Zoning Atlas: A-3