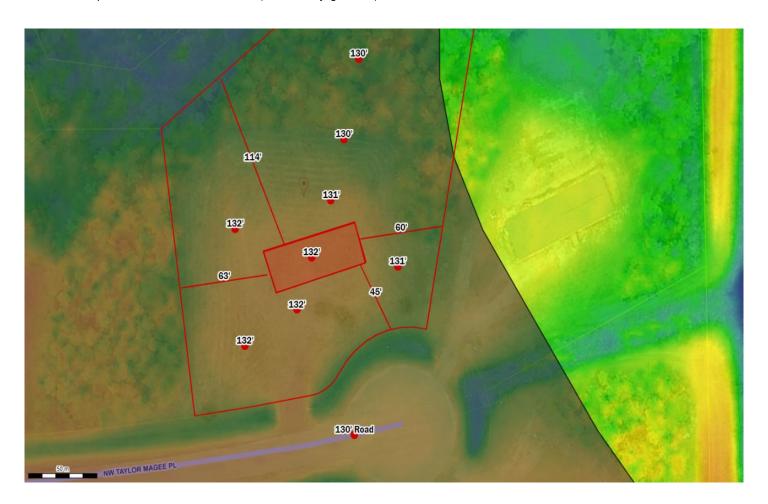

## Columbia County, FLA - Building & Zoning Property Map

Printed: Tue Apr 05 2022 12:00:37 GMT-0400 (Eastern Daylight Time)

Parcel No: 30-2S-17-04800-111

Owner: KOENIG HELGA

Subdivision: PINES OF FALLING CREEK

Lot: 11

Acres: 1.18777156 Deed Acres: 1.08 Ac

District: District 1 Ronald Williams Future Land Uses: Agriculture - 3

Flood Zones: A,

Official Zoning Atlas: PRRD

All data, information, and maps are provided"as is" without warranty or any representation of accuracy, timeliness of completeness. Columbia County, FL makes no warranties, express or implied, as to the use of the information obtained here. There are no implies warranties of merchantability or fitness for a particular purpose. The requester acknowledges and accepts all limitations, including the fact that the data, information, and maps are dynamic and in a constant state of maintenance, and update.