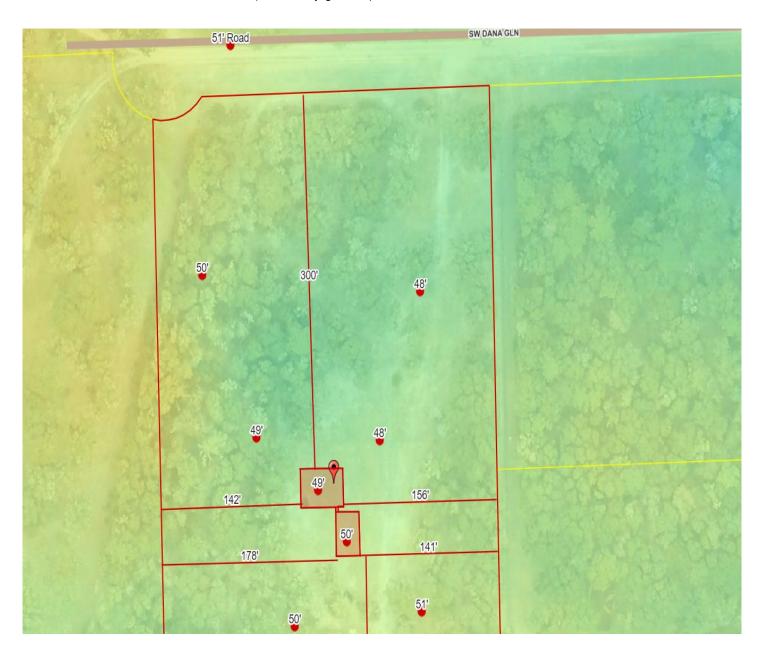

## Columbia County, FLA - Building & Zoning Property Map

Printed: Thu Jul 01 2021 09:09:26 GMT-0400 (Eastern Daylight Time)

Parcel No: 26-7S-16-04335-004

Owner: RUARK JOHN D & SARAH H Subdivision: RIVER BEND UNR

Lot: 7

Acres: 4.9060545 Deed Acres: 5 Ac

District: District 2 Rocky Ford Future Land Uses: Agriculture - 3

Flood Zones:

Official Zoning Atlas: A-3

All data, information, and maps are provided"as is" without warranty or any representation of accuracy, timeliness of completeness. Columbia County, FL makes no warranties, express or implied, as to the use of the information obtained here. There are no implies warranties of merchantability or fitness for a particular purpose. The requester acknowledges and accepts all limitations, including the fact that the data, information, and maps are dynamic and in a constant state of maintenance, and update.