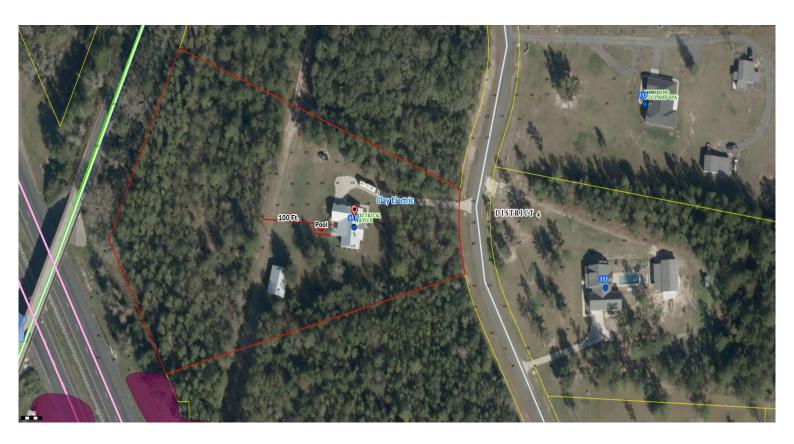

## Columbia County, FLA - Building & Zoning Property Map

Printed: Fri Dec 27 2024 12:02:46 GMT-0500 (Eastern Standard Time)

Parcel No: 32-4S-17-09116-102

Owner: LIGATO CARMELO WILLIAM, LIGATO PAMELA SUE

Subdivision: HILLS AT ROSE CREEK PHASE 2

Lot: 2

Acres: 4.9684267 Deed Acres: 5.01 Ac

District: District 4 Everett Phillips Future Land Uses: Agriculture - 3

Flood Zones:

Official Zoning Atlas: A-3

All data, information, and maps are provided"as is" without warranty or any representation of accuracy, timeliness of completeness. Columbia County, FL makes no warranties, express or implied, as to the use of the information obtained here. There are no implies warranties of merchantability or fitness for a particular purpose. The requester acknowledges and accepts all limitations, including the fact that the data, information, and maps are dynamic and in a constant state of maintenance, and update.