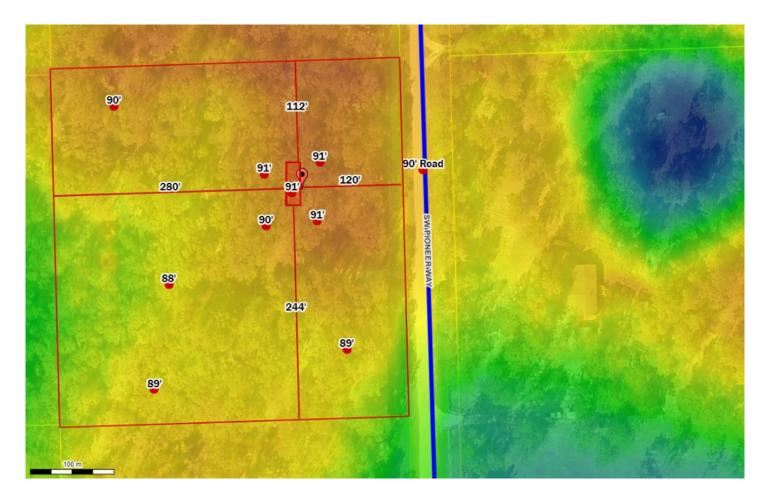

## Columbia County, FLA - Building & Zoning Property Map

Printed: Fri Sep 24 2021 10:01:43 GMT-0400 (Eastern Daylight Time)

Parcel No: 14-6S-16-03818-183 Owner: DOZIER DAVID & JACQUELINE Subdivision: OLD WIRE FARMS Lot: 3 Acres: 4.01314926 Deed Acres: 4.01 Ac District: District 2 Rocky Ford Future Land Uses: Agriculture - 3 Flood Zones: Official Zoning Atlas: A-3