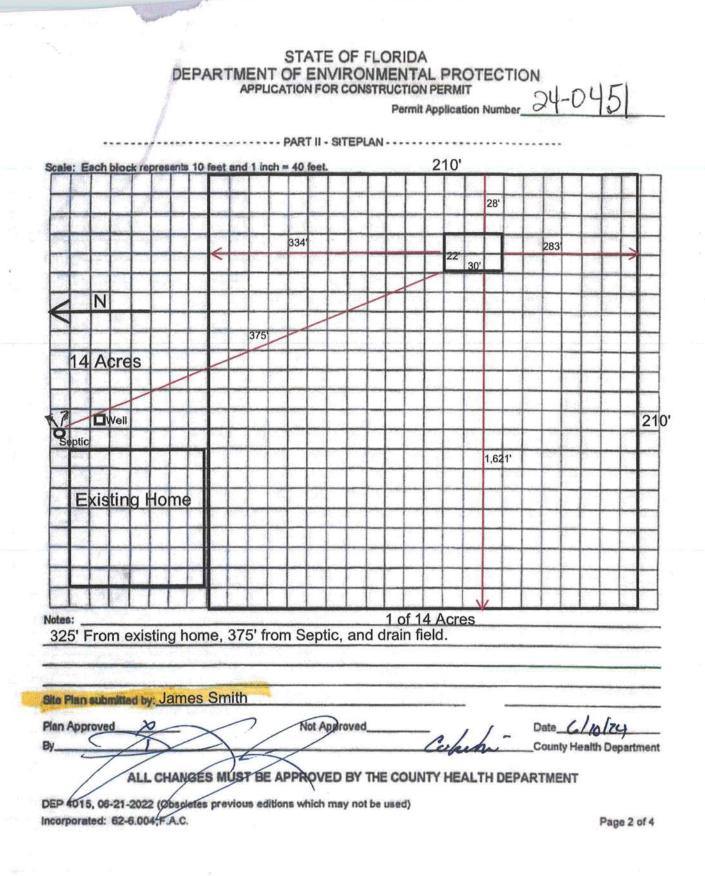

| F             | 8   | ch  | bloc  | k re | pres | ente | 10       | feet | and | 1 10   | ch = | 40 | foet | i    | T        | T      | Т           | T | T  | T  | T        | - | T  | - | -    | <b>T</b> |       |          | T        |
|---------------|-----|-----|-------|------|------|------|----------|------|-----|--------|------|----|------|------|----------|--------|-------------|---|----|----|----------|---|----|---|------|----------|-------|----------|----------|
| $\frac{1}{1}$ |     | -   | -     | -    | -    | -    | -        | -    | -   | -      | -    | -  | -    | -    | -        | +-     | -           | - | +- | -  | +-       | + | -  | - | +    | -        | +     | +        | -        |
| t             |     |     | -     | -    | -    | -    | -        | -    | -   | -      | -    | -  |      | -    | +        | +-     | -           | - | -  | -  | +        | + | -  | + | +    | +        | +-    | +        | -        |
| t             | -   |     |       | -    |      | -    | -        | -    | -   | -      |      | -  |      | -    | ┢        | -      | -           | + | ┢  | +  | $\vdash$ | + | +- | + | +    | +        | +     | -        | -        |
| t             |     |     |       | -    | -    |      | -        | -    | -   | -      |      | -  | -    | -    | $\vdash$ | 1      | 1-          | - |    | 1- | +        | + | 1  | + | +    | +        | +     | +        | $\vdash$ |
| Ī             | -   |     |       |      |      |      |          |      |     |        | -    |    | -    | F    | 1        | 1      | T           |   | 1  | 1  | 1        | - | 1  | - | +    | +        | +     | $\vdash$ |          |
| I             |     |     |       |      |      |      |          |      |     |        |      |    |      |      |          | T      |             | 1 | 1  |    | T        | L |    |   | 1    | T        | T     | T        |          |
| ļ             | _   |     | _     |      | -    | -    |          | _    |     | _      |      |    |      | L    |          |        | 4           | 4 | 1  | 6  | D        |   | P  | C |      |          |       |          |          |
| ļ             | -   |     | _     | -    | -    | -    | -        | _    | _   | -      | -    | В  | Pe   | Ł    | k        | 1Z     | T           | T | T  | P  | P        | W | 2  | P | Ľ    | 1        |       |          | _        |
| ł             | -   |     | -     | -    | -    | -    |          | -    | -   | -      | -    | F  | -    | -    | -        | -      | -           | - | -  | -  | -        | - | -  | - | -    | -        | -     |          | -        |
| ł             | -   | -   | -     | -    | -    | -    | -        | -    |     | -      | -    | -  | -    |      | -        | -      |             | - | -  | -  | -        |   | -  |   | -    | -        | -     |          | -        |
| t             | -   | -   |       | -    | -    | -    | $\vdash$ | -    | -   | -      | -    | -  | -    | -    | $\vdash$ |        | -           | - | -  |    | -        | - |    |   | -    | +        | -     | $\vdash$ | -        |
| t             | -   | -   | F     |      | t    | -    |          | -    | -   | -      | -    | -  | -    | -    | $\vdash$ | ┢─     |             | - | -  | -  | -        | - | -  | - | -    |          | +     |          |          |
| t             |     |     |       |      | T    |      | -        |      |     | -      |      | -  |      | -    |          | 1      |             | - | -  | -  |          |   |    |   | -    | -        | -     |          |          |
| I             |     |     |       |      |      |      |          |      |     |        |      |    |      |      |          |        |             |   |    |    |          |   |    |   |      | F        |       | -        | -        |
| I             | _   |     |       |      |      |      |          |      |     |        |      |    |      |      |          |        |             |   |    |    |          |   |    |   |      |          |       |          |          |
| ļ             | _   | _   |       |      | _    |      |          |      | _   | _      |      | _  | _    | _    |          |        |             | _ | _  | _  |          |   |    |   |      |          |       |          |          |
| ł             | _   | _   |       | -    | -    | -    | -        | -    | _   | -      | -    |    | -    | _    | -        | -      | -           | _ |    | _  | _        |   |    | _ | _    | -        |       |          |          |
| ł             | -   |     | -     | -    | -    | -    | -        |      | -   |        | -    | -  | -    |      | -        |        | -           | _ | -  |    | -        | _ | -  |   |      | _        | _     |          | -        |
| ┞             | -   |     | -     | -    | -    |      | -        | -    |     | -      |      | -  | -    | -    | -        | -      |             | - |    |    |          |   |    |   |      | -        |       |          |          |
| L             |     | -   |       |      |      |      |          |      | -   |        | hand |    |      |      |          | l      |             |   |    | -  |          |   |    |   |      |          |       |          |          |
|               | -   |     |       |      | 5    | e    | >        | 0    | ++  | a      | ch   | 00 | 1.   | ÷    |          | Analis |             |   |    |    |          |   |    |   |      |          | -     |          |          |
|               | _   |     |       |      |      |      |          |      |     |        |      |    |      |      |          |        |             |   |    |    |          |   |    | - |      |          |       | -        | -        |
|               | _   | -   |       |      |      |      |          |      | -   | -      |      |    |      |      |          |        | -           |   |    |    | -        |   |    |   |      |          | -     |          |          |
| 1             |     | nub | rilli | d bj | F    | 70   | m        | es   | 5   | 200    | Hid  | 0  |      |      |          |        | aturna inte |   |    |    | •        |   | -  | - |      | -        |       | -        |          |
| Ą             | ppr | ove | d     | 2    | 6    |      |          | _    |     |        | /    | N  | ot A | ppro | wed      | 2      | 2           |   | -  | 1  | 1        | 1 |    | D | ate_ | 1        | 1     | 0        | Z        |
|               |     |     | -     |      | -    | 2    | 5        |      | -   | $\geq$ | 5    | -  |      | 4    | 2        | -      | -           | - | 6  | de | de       | - |    | C | oun  | IY H     | ealth | Dep      | artr     |