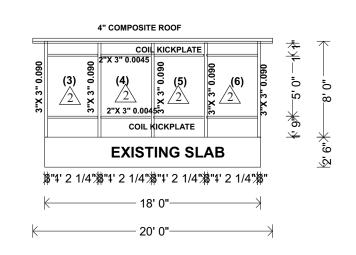

INTERNAL PRESSURE COEFFICIENT= +/-0.18 3. ALL ALUMINUM MEMBERS TO BE 6005 T5 OR BETTER BASED ON AVAILABILITY.

> SCOPE OF WORK CAT III **SUN ROOM**

**EXISTING SLIDING GLASS DOOR** 

LIVING ROOM

| DESIGN PRESSURES FOR OPENINGS |                        |                        |
|-------------------------------|------------------------|------------------------|
| OPENING<br>MARK               | MAX<br>+ PRESS.<br>PSF | MAX<br>- PRESS.<br>PSF |
| 1                             | 16.4                   | -21.2                  |
| 2                             | 17.2                   | -23.0                  |
| 3                             | 16.1                   | -20.6                  |
| 4                             | 16.5                   | -21.5                  |

INSTALL WINDOWS/ DOORS
PER MANUFACTURER SPECIFICATIONS

(5) 50-1/4"X 60" OX (6) 50-1/4"X 60" XO (7) 71-1/2"X 60" OX (8) 71-1/2"X 60" XO **CUSTOM WINDOWS PRIME DOOR FULLVIEW WHITE FRAMEH/R** 36"X 80" LOW E 366

SIMONTON SLIDING WINDOWS

VINYL FRAME WINDOWS

(1) 54-1/2" X 60" OX

(4) 50-1/4"X 60" XO

**LOW E 366 WHITE FRAME** 

(2) 54-1/2"X 60" XO TEMP (3) 50-1/4"X 60" OX TEMP

Home & Life

MALINDA CLEMONS 684 SW WHITETAIL CIR LAKE CITY, FL 32024