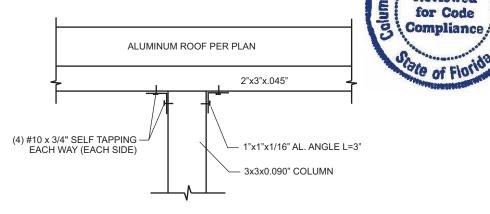

# **ROOF SECTION DETAIL**

KICK PLATE NOTE: 26 GA. AL COIL FILL FASTEN WITH #8x9/16 TEK SCREWS AT 12" OC.