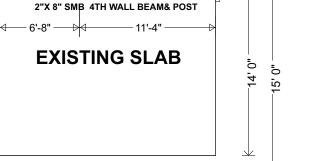

INTERNAL PRESSURE COEFFICIENT= +/-0.18 3. ALL ALUMINUM MEMBERS TO BE 6005 T5 OR BETTER BASED ON AVAILABILITY.

> SCOPE OF WORK CAT III **SUN ROOM**

**EXISTING SLIDING GLASS DOOR** 

LIVING ROOM

| DESIGN PRESSURES FOR OPENINGS |                        |                        |
|-------------------------------|------------------------|------------------------|
| OPENING<br>MARK               | MAX<br>+ PRESS.<br>PSF | MAX<br>- PRESS.<br>PSF |
| 1                             | 16.4                   | -21.2                  |
| 2                             | 17.2                   | -23.0                  |
| 3                             | 16.1                   | -20.6                  |
| 4                             | 16.5                   | -21.5                  |