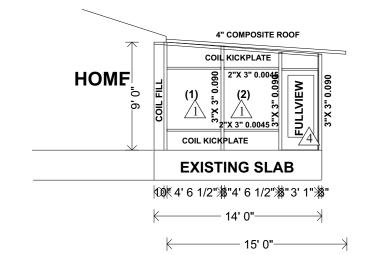

INTERNAL PRESSURE COEFFICIENT= +/-0.18 3. ALL ALUMINUM MEMBERS TO BE 6005 T5 OR BETTER BASED ON AVAILABILITY.

> SCOPE OF WORK CAT III **SUN ROOM**

**EXISTING SLIDING GLASS DOOR** 

LIVING ROOM

| DESIGN PRESSURES FOR OPENINGS |                        |                        |
|-------------------------------|------------------------|------------------------|
| OPENING<br>MARK               | MAX<br>+ PRESS.<br>PSF | MAX<br>- PRESS.<br>PSF |
| 1                             | 16.4                   | -21.2                  |
| 2                             | 17.2                   | -23.0                  |
| 3                             | 16.1                   | -20.6                  |
| 4                             | 16.5                   | -21.5                  |

INSTALL WINDOWS/ DOORS
PER MANUFACTURER SPECIFICATIONS

(5) 50-1/4"X 60" OX (6) 50-1/4"X 60" XO (7) 71-1/2"X 60" OX (8) 71-1/2"X 60" XO **CUSTOM WINDOWS PRIME DOOR FULLVIEW WHITE FRAMEH/R** 36"X 80" LOW E 366

SIMONTON SLIDING WINDOWS

VINYL FRAME WINDOWS

(1) 54-1/2" X 60" OX

(4) 50-1/4"X 60" XO

**LOW E 366 WHITE FRAME** 

(2) 54-1/2"X 60" XO TEMP (3) 50-1/4"X 60" OX TEMP

Home & Life

MALINDA CLEMONS 684 SW WHITETAIL CIR LAKE CITY, FL 32024