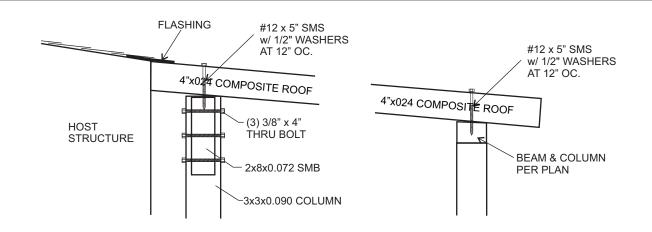

# **ROOF SECTION DETAIL**

KICK PLATE NOTE: 26 GA. AL COIL FILL FASTEN WITH #8x9/16 TEK SCREWS AT 12" OC.