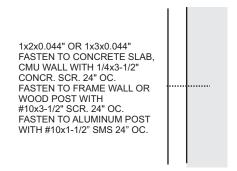

## **POST TO CONCRETE DETAIL**

**ALUMINUM TO FRAME,** CMU WALL, OR CONCRETE SLAB

**POST TO CONCRETE** AT CORNER/DOOR