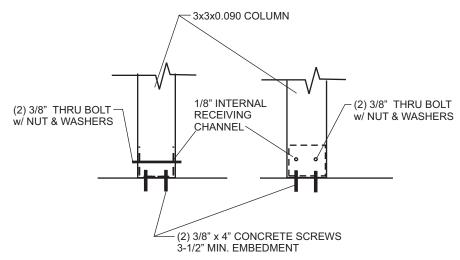

## **POST TO CONCRETE DETAIL**

**ALUMINUM TO FRAME,** CMU WALL, OR CONCRETE SLAB

**POST TO CONCRETE** AT CORNER/DOOR