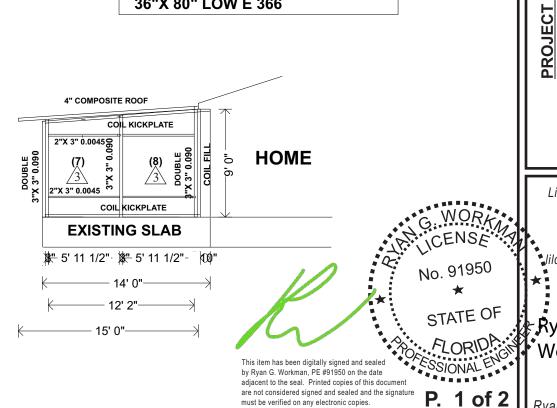

INSTALL WINDOWS/ DOORS
PER MANUFACTURER SPECIFICATIONS

(5) 50-1/4"X 60" OX (6) 50-1/4"X 60" XO (7) 71-1/2"X 60" OX (8) 71-1/2"X 60" XO **CUSTOM WINDOWS PRIME DOOR FULLVIEW WHITE FRAMEH/R** 36"X 80" LOW E 366

SIMONTON SLIDING WINDOWS

VINYL FRAME WINDOWS

(1) 54-1/2" X 60" OX

(4) 50-1/4"X 60" XO

**LOW E 366 WHITE FRAME** 

(2) 54-1/2"X 60" XO TEMP (3) 50-1/4"X 60" OX TEMP

Home & Life

MALINDA CLEMONS 684 SW WHITETAIL CIR LAKE CITY, FL 32024

Lildon Engineering Company 548-B South Highway 27 Minneola, Florida 34715 (352) 394-2590 **\[**lildonengineering@gmail.com Cert. of Auth. #2898

Digitally signed by Ryan Ryan Workman Workman 14:53:52 -05'00'

Date: 2024.03.08

March 8, 2024 Ryan G. Workman PE # 91950