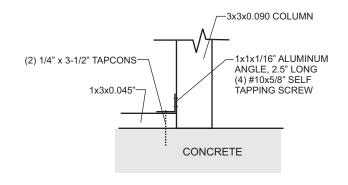

## **POST TO CONCRETE DETAIL**

**ALUMINUM TO FRAME,** CMU WALL, OR CONCRETE SLAB

**POST TO CONCRETE** AT CORNER/DOOR