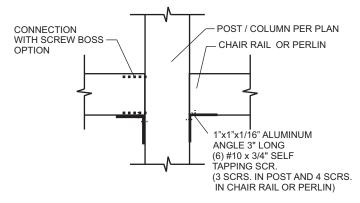

## **POST TO HEADER FRONT VIEW**

## **CROSS CONNECTION DETAIL**

Plans

Reviewed for Code

MALINDA CLEMONS 684 SW WHITETAIL CIR LAKE CITY, FL 32024

Lildon Engineering Company 548-B South Highway 27 Minneola, Florida 34715 (352) 394-2590 **\[**Jildonengineering@gmail.com Cert. of Auth. #2898 Digitally signed by Ryan Ryan Workman Workman 14:54:16 -05'00' Date: 2024.03.08