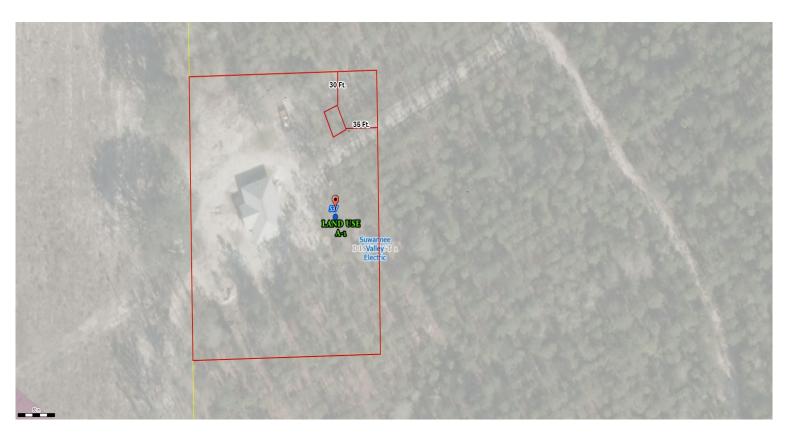

## Columbia County, FLA - Building & Zoning Property Map

Printed: Wed Dec 04 2024 13:59:03 GMT-0500 (Eastern Standard Time)

Parcel No: 28-1S-17-04572-001 Owner: LAW JOEL ANTHONY, LAW SUSAN MICHELE Subdivision: Lot: Acres: 1.23957288 Deed Acres: 1.24 Ac District: District 1 Ronald Williams Future Land Uses: Agriculture - 1 Flood Zones: Official Zoning Atlas: A-1