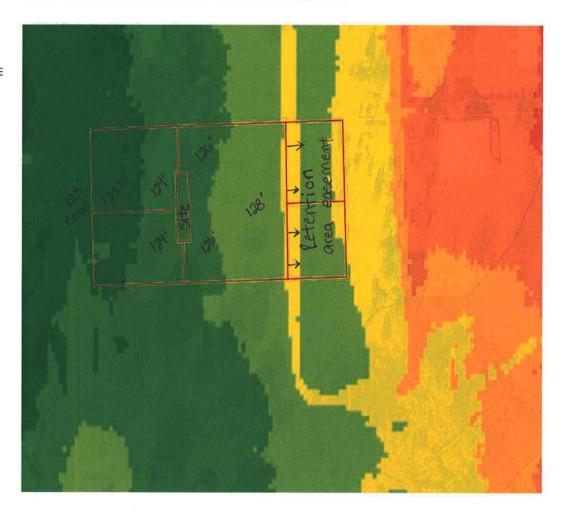

## Parcel Information

Parcel No: 15-4S-17-08355-508 Owner: MORALES MIRTA L Subdivision: EAGLES RIDGE PHASE 2 Lot: 8 Acres: 1.11919534 Deed Acres: 1.12 Ac District: District 4 Toby Witt Future Land Uses: Residential - Very Low Flood Zones: Official Zoning Atlas: RR