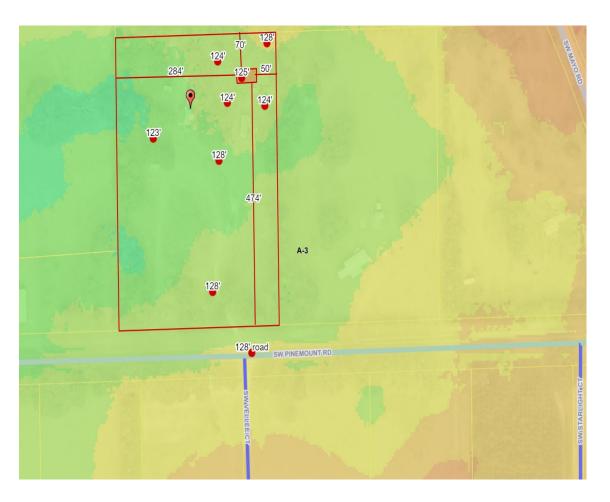

## **Parcel Information**

Parcel No: 01-4S-15-00314-005 Owner: SALISBURY DAN LEE Subdivision: Lot: Acres: 5.013802 Deed Acres: 5.01 Ac District: District 2 Rocky Ford Future Land Uses: Agriculture - 3 Flood Zones: Official Zoning Atlas: A-3