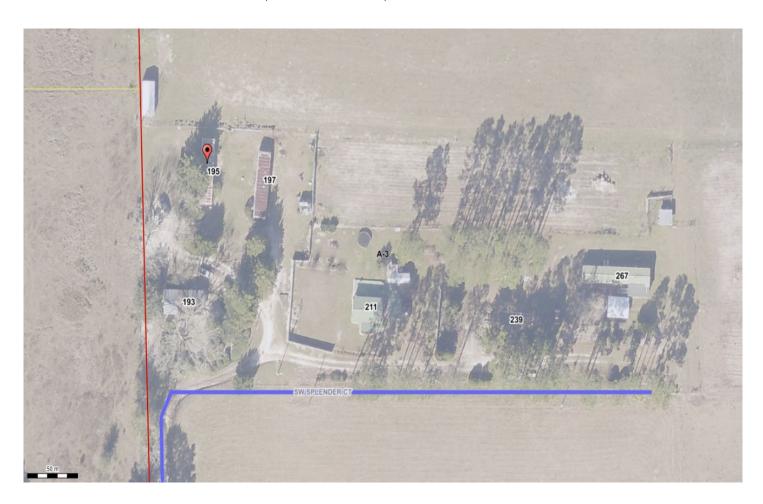

## Columbia County, FLA - Building & Zoning Property Map

Printed: Wed Feb 16 2022 12:14:30 GMT-0500 (Eastern Standard Time)

Parcel No: 19-4S-16-03068-000

Owner: JONES MINNIE, FISHER SHIRLEY M

Subdivision:

Lot:

Acres: 39.9152756 Deed Acres: 37.16 Ac

District: District 2 Rocky Ford Future Land Uses: Agriculture - 3

Flood Zones: A,

Official Zoning Atlas: A-3

All data, information, and maps are provided"as is" without warranty or any representation of accuracy, timeliness of completeness. Columbia County, FL makes no warranties, express or implied, as to the use of the information obtained here. There are no implies warranties of merchantability or fitness for a particular purpose. The requester acknowledges and accepts all limitations, including the fact that the data, information, and maps are dynamic and in a constant state of maintenance, and update.