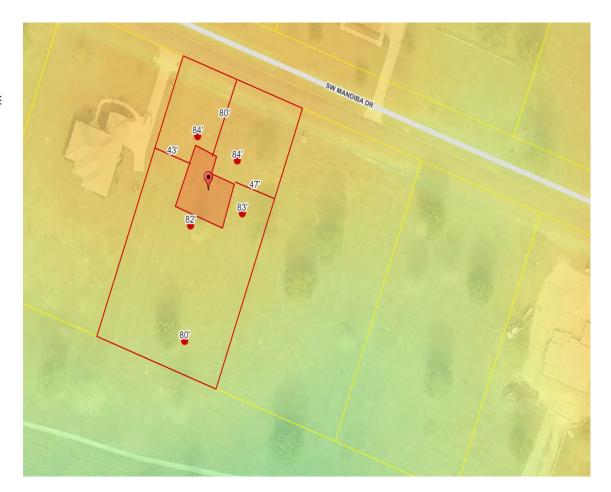

# Columbia County, FLA - Building & Zoning Property Map

Printed: Tue Mar 23 2021 08:58:38 GMT-0400 (Eastern Daylight Time)

## Parcel Information

Parcel No: 18-5S-17-09280-169

Owner: EXODUS 4 LLC

Subdivision: OAKS OF LAKE CITY PHASE 2

Lot: 69

Acres: 1.015126 Deed Acres: 1.02 Ac

District: District 5 Tim Murphy Future Land Uses: Agriculture - 3