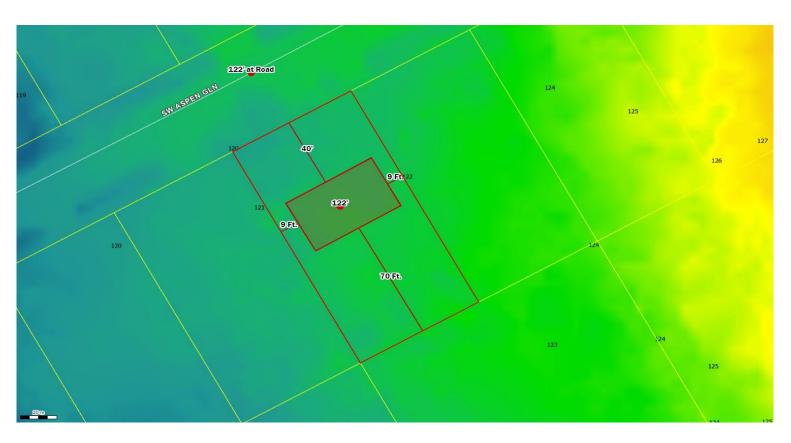

## Columbia County, FLA - Building & Zoning Property Map

Printed: Mon Apr 24 2023 08:56:02 GMT-0400 (Eastern Daylight Time)

Parcel No: 05-4S-16-02777-025 Owner: KAZERSKY ALEXANDER JR, LABRIANDIS ROCHELLE Subdivision: WOODGATE VILLAGE UNIT I Lot: 24 Acres: 0.249657169 Deed Acres: District: District 3 Robbie Hollingsworth Future Land Uses: Residential - Low Flood Zones: Official Zoning Atlas: RSF/MH-2