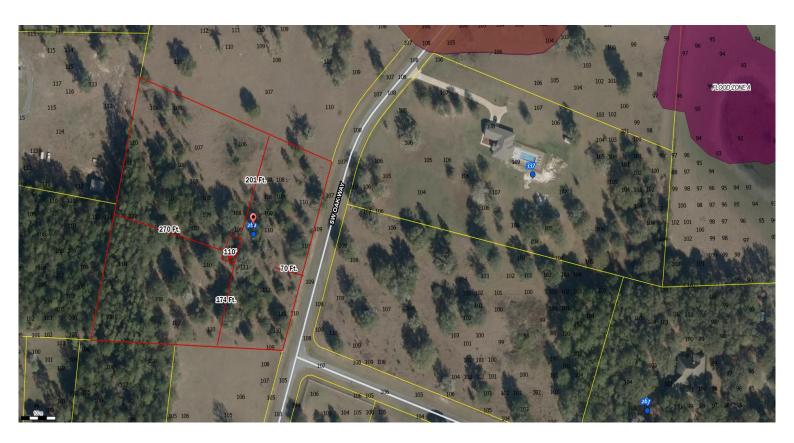

## Columbia County, FLA - Building & Zoning Property Map

Printed: Fri May 03 2024 08:36:07 GMT-0400 (Eastern Daylight Time)

Parcel No: 32-4S-17-09116-128 Owner: FOXX RONNIE, FOXX JOCELYN Subdivision: HILLS AT ROSE CREEK PHASE 1 Lot: 28 Acres: 5.009385 Deed Acres: 5.01 Ac District: District 4 Everett Phillips Future Land Uses: Agriculture - 3 Flood Zones: Official Zoning Atlas: A-3, PRRD