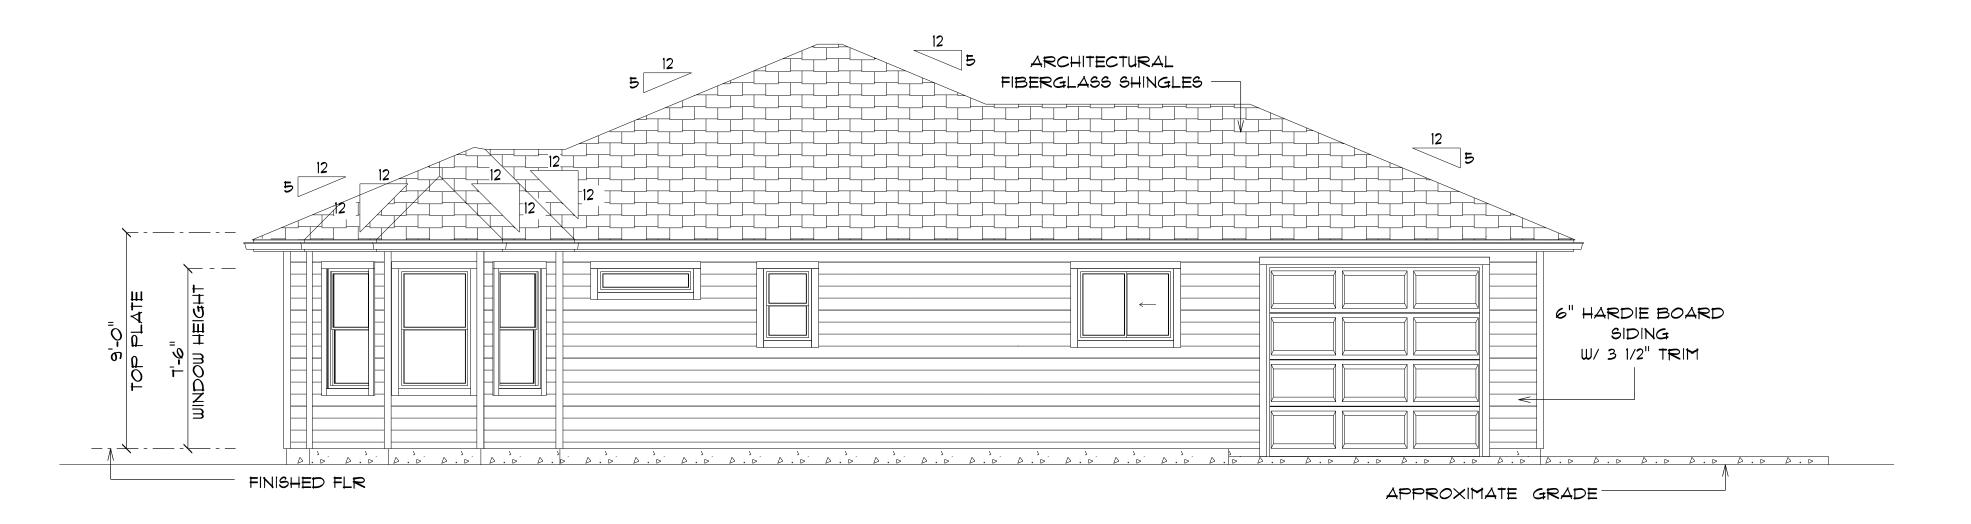

# \* RIGHT ELEVATION \*

SCALE : 1/4" = 1'-0"

NOTE: 18" OVERHANG ALL EAVES

NEW RESIDENCE

<u>for</u>

MC DOUGHERTY &

CARLA FRESE

LAKE CITY, FLORIDA