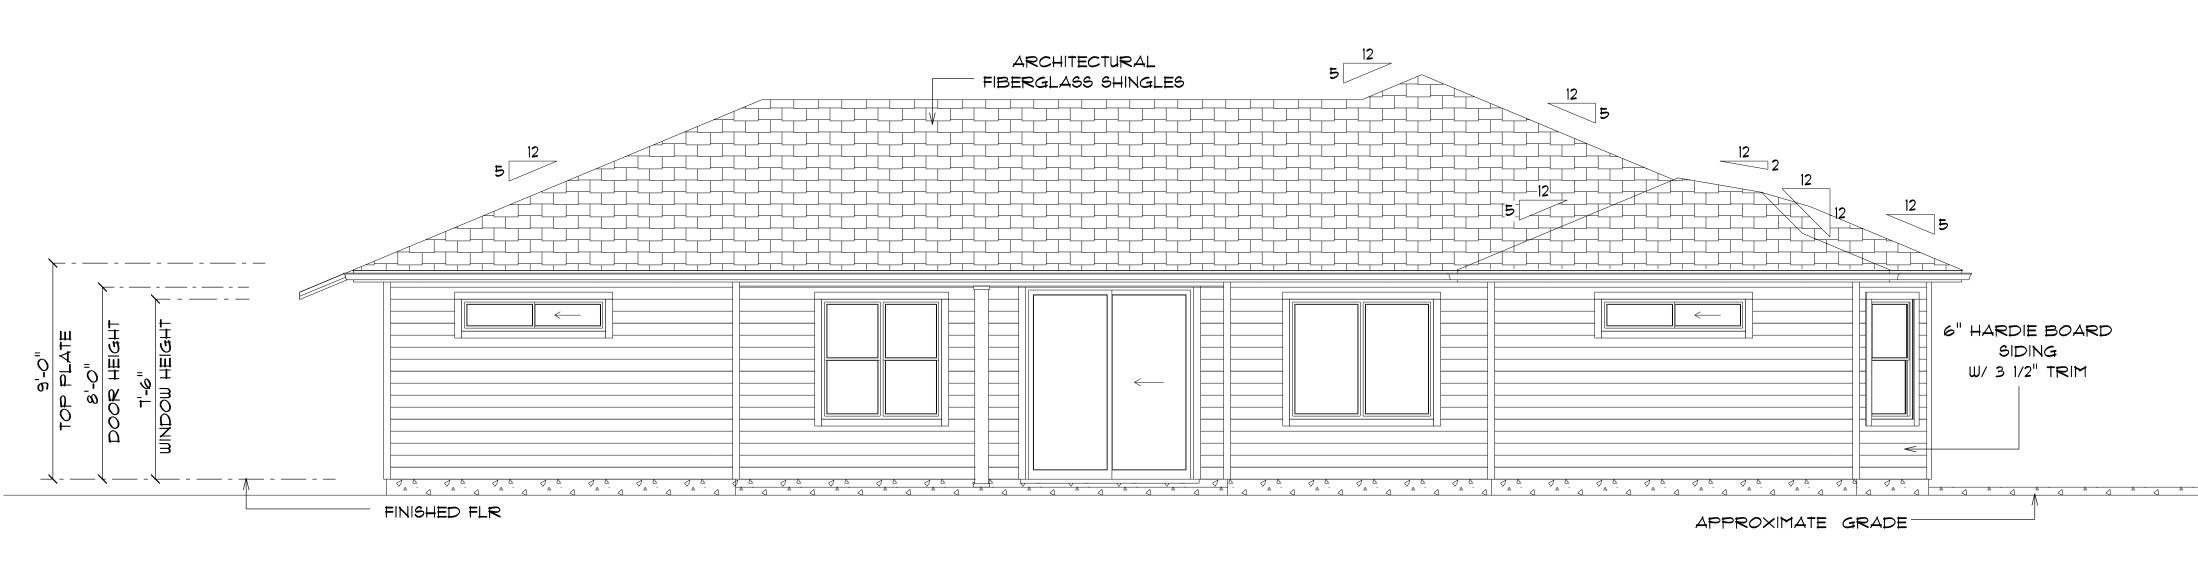

# \* FRONT ELEVATION \*

SCALE : 1/4" = 1'-0" NOTE: 18" OVERHANG ALL EAVES



# \* RIGHT ELEVATION \*

SCALE : 1/4" = 1'-0"

NOTE: 18" OVERHANG ALL EAVES

NEW RESIDENCE

<u>for</u>

MC DOUGHERTY &

CARLA FRESE

LAKE CITY, FLORIDA

Teena M. Ruffo 2925 SW SR 47 Lake City Florida, 32025 Cell: (386) 867 - 1191 Email: teenaruffo@gmail.com

PRINTED DATE:

Monday, March 4, 2024

DRAWN BY: CHECKED BY
Teena M. Ruffo

Zecher Construction

FINALS DATE:

JOB NUMBER:

DRAWING NUMBER

**A-2**OF 4 SHEETS



## \* REAR ELEVATION \*

SCALE: 1/4" = 1'-0"

NOTE: 18" OVERHANG ALL EAVES



### \* LEFT ELEVATION \*

SCALE: 1/4" = 1'-0" NOTE: 18" OVERHANG ALL EAVES

NEW RESIDENCE

<u>for</u>

MC DOUGHERTY &

CARLA FRESE

LAKE CITY, FLORIDA

Teena M. Ruffo 2925 SW SR 47 Lake City Florida, 32025 Cell: (386) 867 - 1191 Email: teenaruffo@gmail.com

PRINTED DATE:

Monday, March 4, 2024

DRAWN BY: CHECKED BY
Teena M. Ruffo

BUILDING CONTRACTOR

Zecher Construction

FINALS DATE:

JOB NUMBER:

DRAWING NUMBER A-3

OF 4 SHEETS





#### ELECTRICAL PLAN NOTES

- WIRE ALL APPLIANCES, HVAC UNITS AND OTHER EQUIPMENT PER MANUFACTORS SPECIFICATIONS.
- CONSULT THE OWNER FOR THE NUMBER OF SEPERATE TELEPHONE LINES TO BE INSTALLED.
- E-3 ALL INSTALLATIONS SHALL BE PER NATIONAL ELECTRIC CODE.
- ALL SMOKE DETECTORS SHAL