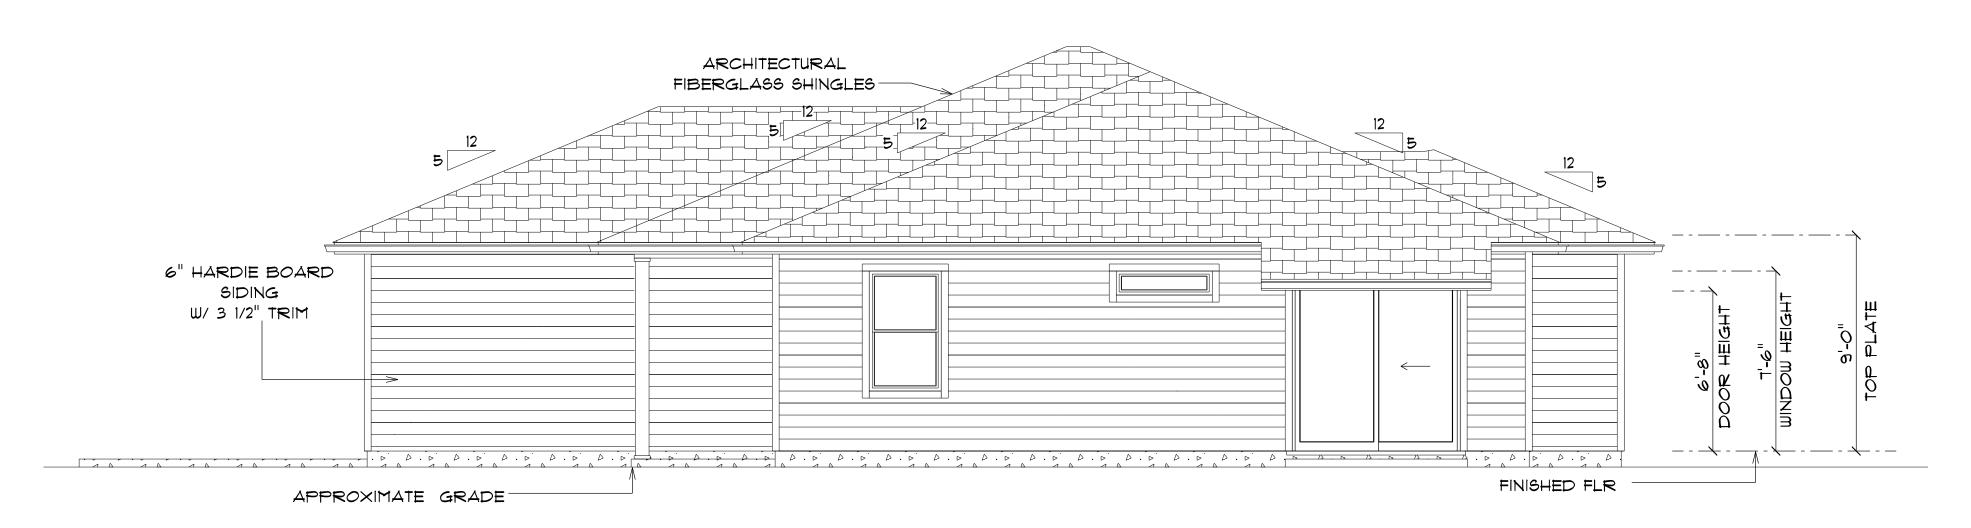

### \* LEFT ELEVATION \*

SCALE: 1/4" = 1'-0" NOTE: 18" OVERHANG ALL EAVES

NEW RESIDENCE

<u>for</u>

MC DOUGHERTY &

CARLA FRESE

LAKE CITY, FLORIDA

Teena M. Ruffo 2925 SW SR 47 Lake City Florida, 32025 Cell: (386) 867 - 1191 Email: teenaruffo@gmail.com