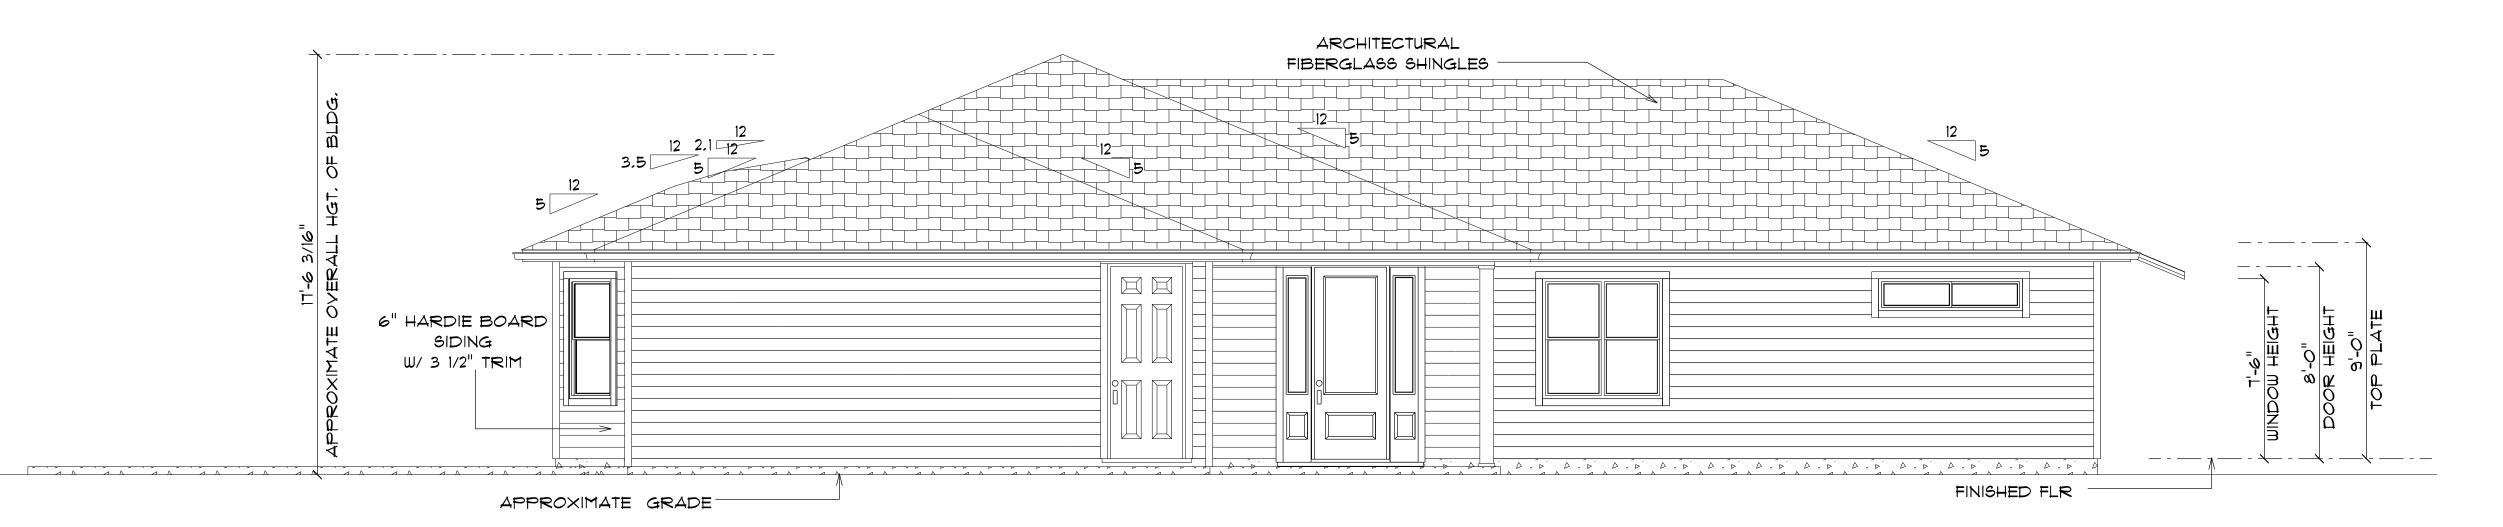

# \* RIGHT ELEVATION \*

SCALE : 1/4" = 1'-0"

NOTE: 18" OVERHANG ALL EAVES

NEW RESIDENCE

<u>for</u>

MC DOUGHERTY &

CARLA FRESE

LAKE CITY, FLORIDA