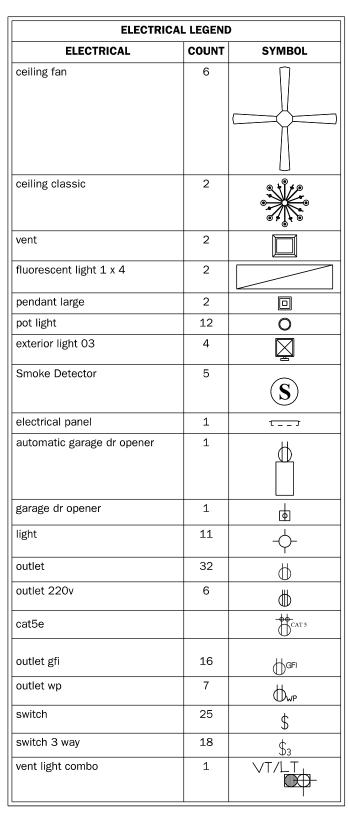

#### ELECTRICAL PLAN NOTES

- WIRE ALL APPLIANCES, HVAC UNITS AND OTHER EQUIPMENT PER MANUFACTORS SPECIFICATIONS.
- CONSULT THE OWNER FOR THE NUMBER OF SEPERATE TELEPHONE LINES TO BE INSTALLED.
- E-3 ALL INSTALLATIONS SHALL BE PER NATIONAL ELECTRIC CODE.
- ALL SMOKE DETECTORS SHALL BE 120Y W/BATTERY BACKUP OF THE PHOTOELECTRIC TYPE, AND SHALL BE INTERLOCKED
- TELEPHONE, TELEVYISION AND OTHER LOW VOLTAGE DEVICES
- OR OUTLETS SHALL BE AS PER THE OWNERS DIRECTION AND IN ACCORDANCE WITH APPLICABLE SECTIONS OF NATIONAL ELCT. CODE LATEST EDITION.
- E-6 ELECTRICAL CONTRACTOR SHALL BE RESPONSIBLE FOR THE DESIGN AND SIZING OF ELECTRICAL SERVICE AND CIRCUITS,
- ENTRY OF SERVICE UNDERGROUND OR OVERHEAD) IS TO BE DETERMINED BY THE POWER COMPANY.
- ALL BEDROOM RECEPTICALS ARE TO BE AFCI (ARC FAULT CIRCUIT