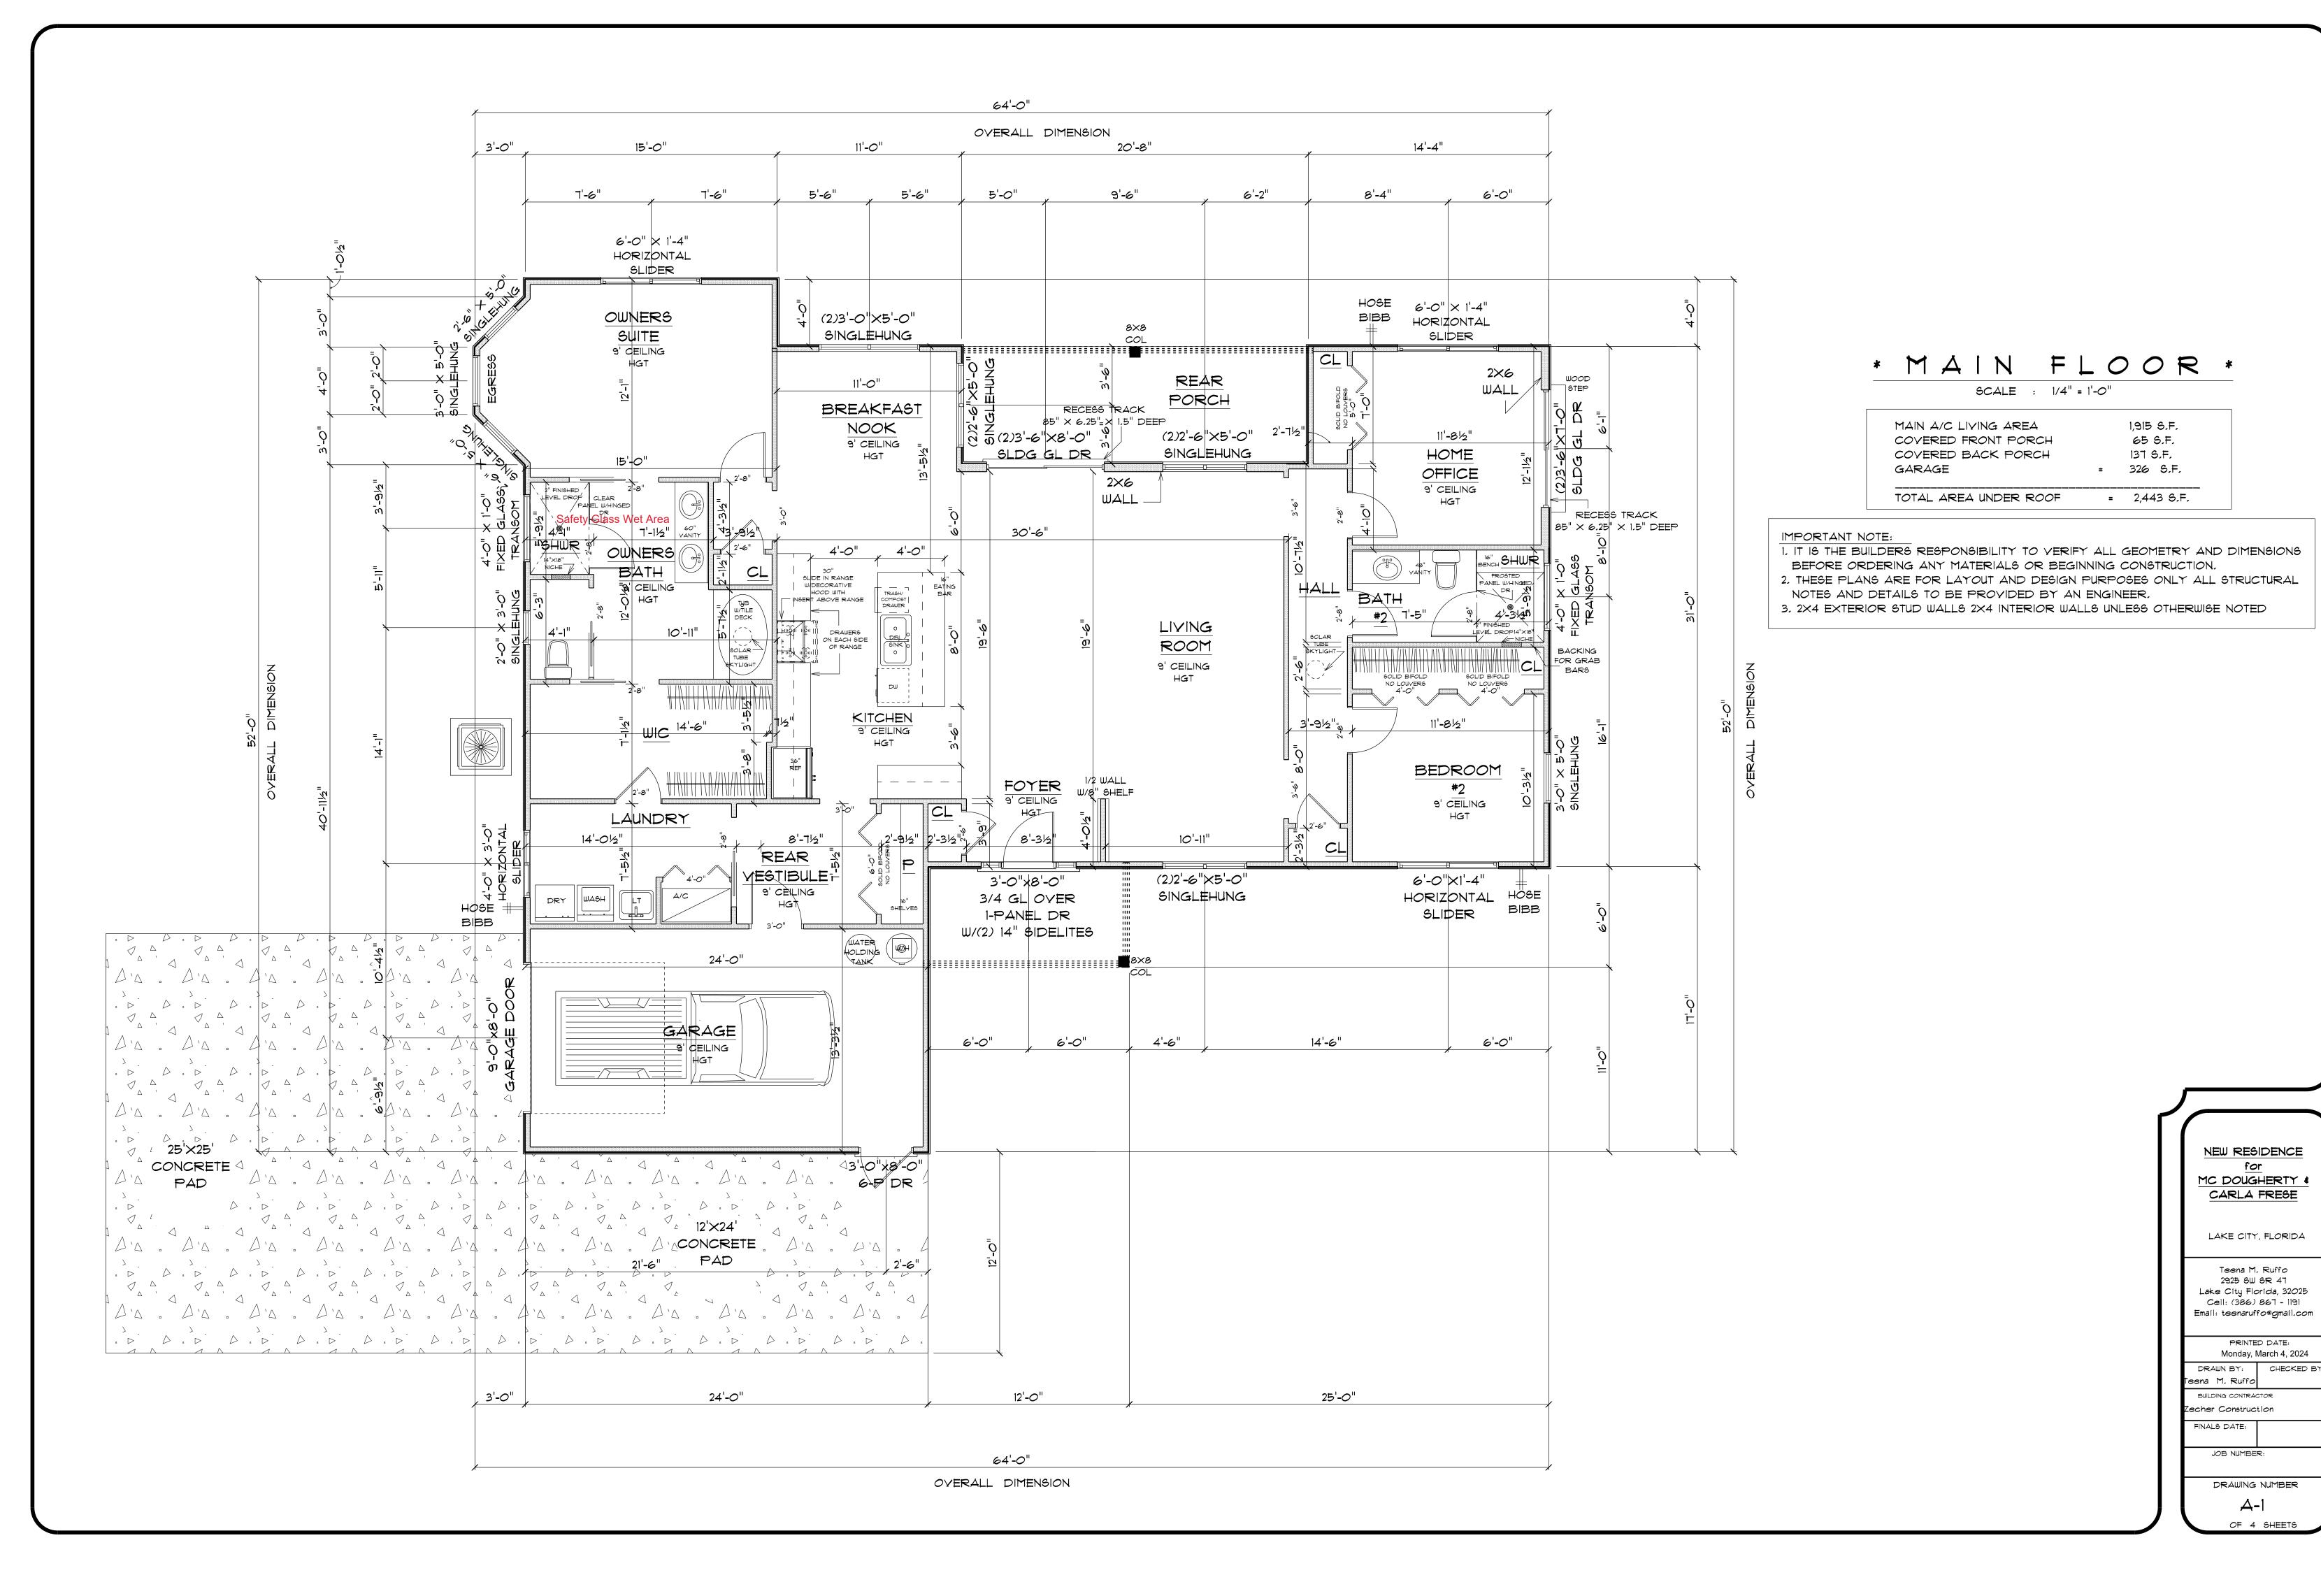

# \* FRONT ELEVATION \*

SCALE : 1/4" = 1'-0" NOTE: 18" OVERHANG ALL EAVES



# \* RIGHT ELEVATION \*

SCALE : 1/4" = 1'-0"

NOTE: 18" OVERHANG ALL EAVES

NEW RESIDENCE

<u>for</u>

MC DOUGHERTY &

CARLA FRESE

LAKE CITY, FLORIDA

Teena M. Ruffo 2925 SW SR 47 Lake City Florida, 32025 Cell: (386) 867 - 1191 Email: teenaruffo@gmail.com

PRINTED DATE:

Monday, March 4, 2024

DRAWN BY: CHECKED BY
Teena M. Ruffo

Zecher Construction

FINALS DATE:

JOB NUMBER:

DRAWING NUMBER

**A-2**OF 4 SHEETS



## \* REAR ELEVATION \*

SCALE: 1/4" = 1'-0"

NOTE: 18" OVERHANG ALL EAVES



### \* LEFT ELEVATION \*

SCALE: 1/4" = 1'-0" NOTE: 18" OVERHANG ALL EAVES

NEW RESIDENCE

<u>for</u>

MC DOUGHERTY &

CARLA FRESE

LAKE CITY, FLORIDA

Teena M. Ruffo 2925 SW SR 47 Lake City Florida, 32025 Cell: (386) 86