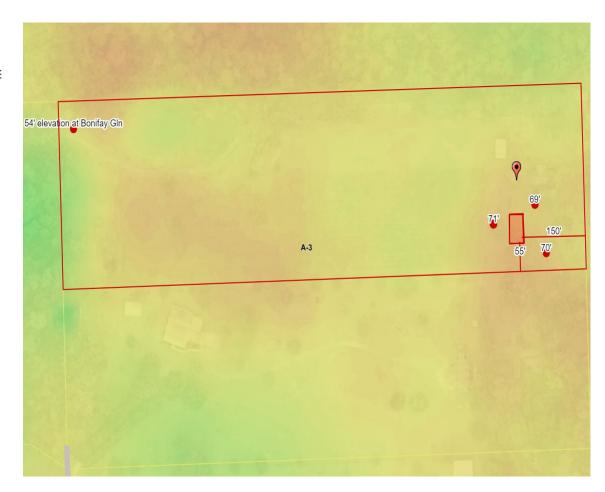

## Columbia County, FLA - Building & Zoning Property Map

Printed: Fri Feb 19 2021 15:22:51 GMT-0500 (Eastern Standard Time)

## Parcel Information

Parcel No: 20-7S-17-10027-128

Owner: COX INGRID &

Subdivision: COX SURVEY UNR

Lot: 28

Acres: 10.4450064 Deed Acres: 10.45 Ac District: District 4 Toby Witt Future Land Uses: Agriculture - 3

Flood Zones:

Official Zoning Atlas: A-3

All data, information, and maps are provided as is without warranty or any representation of accuracy, timeliness of completeness. Columbia County, FL makes no warranties, express or implied, as to the use of the information obtained here. There are no implies warranties of merchantability or fitness for a particular purpose. The requester acknowledges and accepts all limitations, including the fact that the data, information, and maps are dynamic and in a constant state of maintenance, and update.