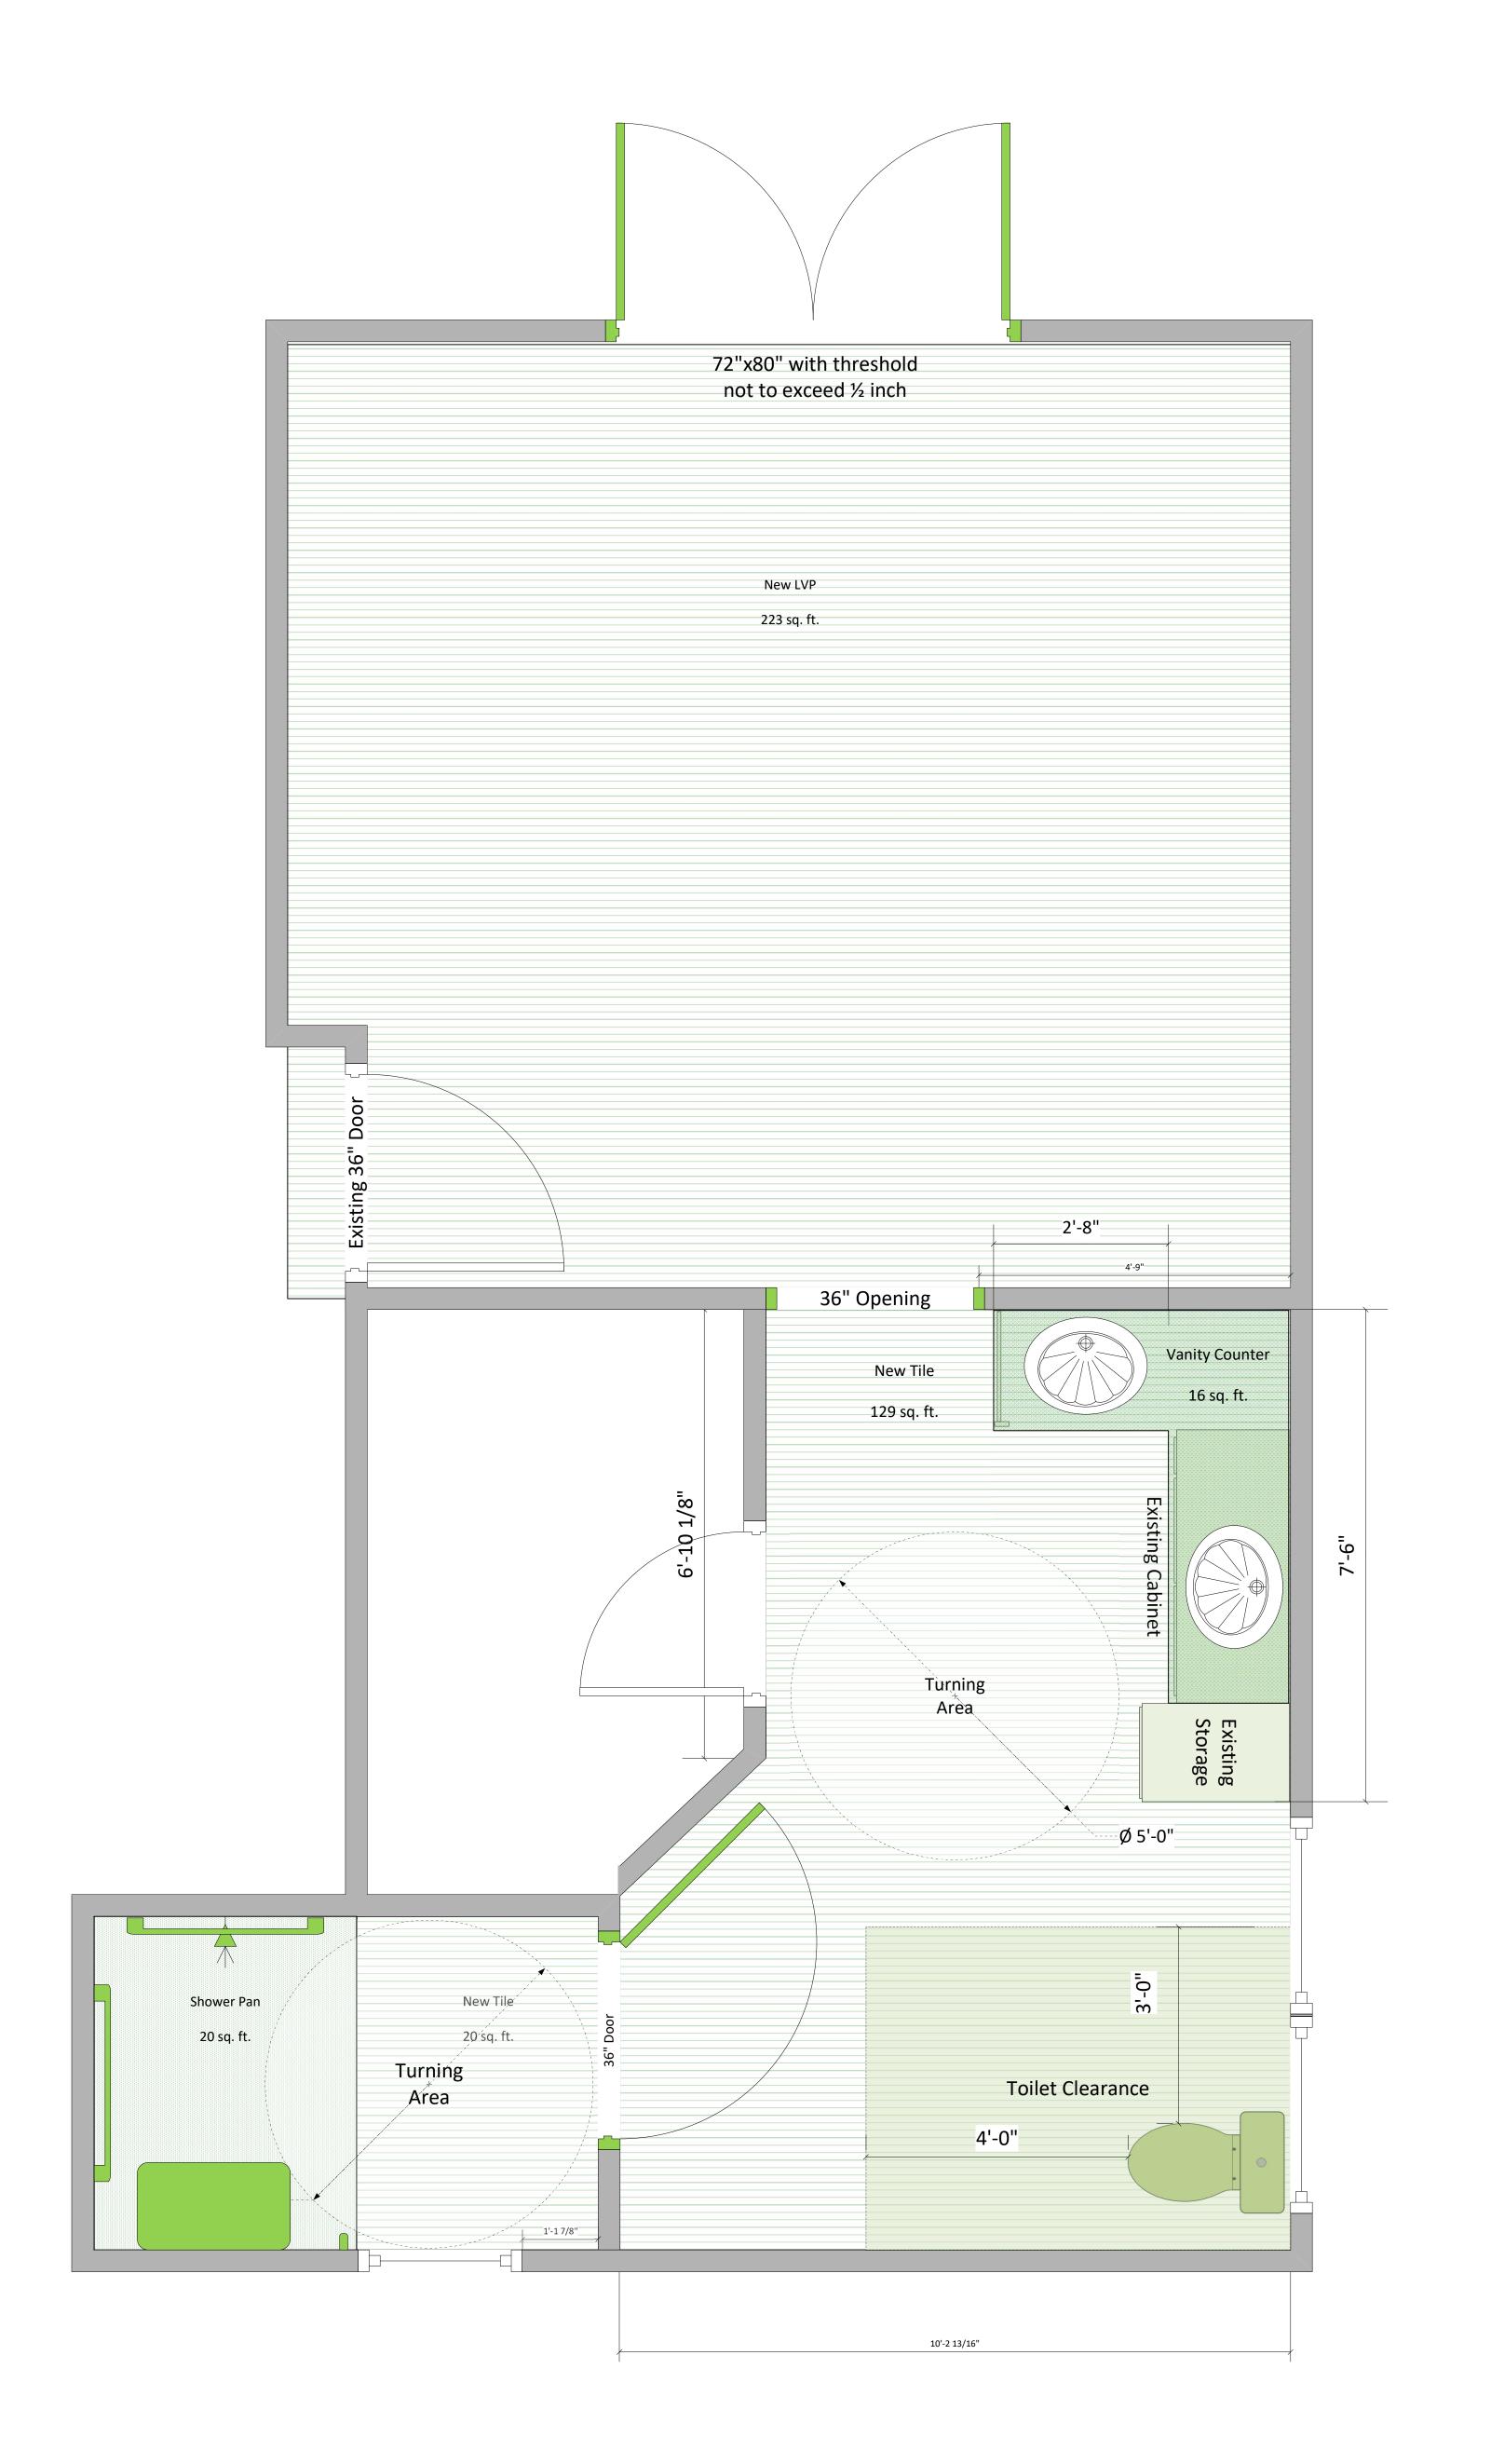

|                                                           |                      |               |                     |                         |              |                                                            | Drawing Sheet Index<br>1. As-Is / Demolition                         |
|-----------------------------------------------------------|----------------------|---------------|---------------------|-------------------------|--------------|------------------------------------------------------------|----------------------------------------------------------------------|
|                                                           | TITLE                | DRAWN BY      | SHEET NAME          |                         | PAGE         | © 2020 by Universal Design                                 | <ul><li>2. Proposed Floor Plan</li><li>3. Floorplan Detail</li></ul> |
|                                                           | The Reeves Residence | Mike Jones    | Floorp              | Floorplan Detail 3 OF 4 |              | Solutions                                                  | 4. Electrical Plan                                                   |
| UNIVERSAL                                                 |                      | CRC1332861    | CREATED DATE        | REVISED DATE            | SCALE        | All rights reserved<br>These drawings are not to be        |                                                                      |
| DESIGN SOLUTIONS                                          | 2300 300 11 97000    |               | 4/12/2021           | 3/21/2022               | 3/4" = 1'-0" | reproduced or copied in any<br>form whatsoever without the |                                                                      |
| Creating Barrier Free Environments for Independent Living | Ft. White, FL 32038  | FILENAME      |                     |                         |              | prior written consent of                                   |                                                                      |
| <b>Construction and Medical Equipment Services</b>        |                      | REEVES - Layo | out Drawings - Peri | mitting - 02-01-2       | 2022.vsdx    | Universal Design Solutions.                                |                                                                      |