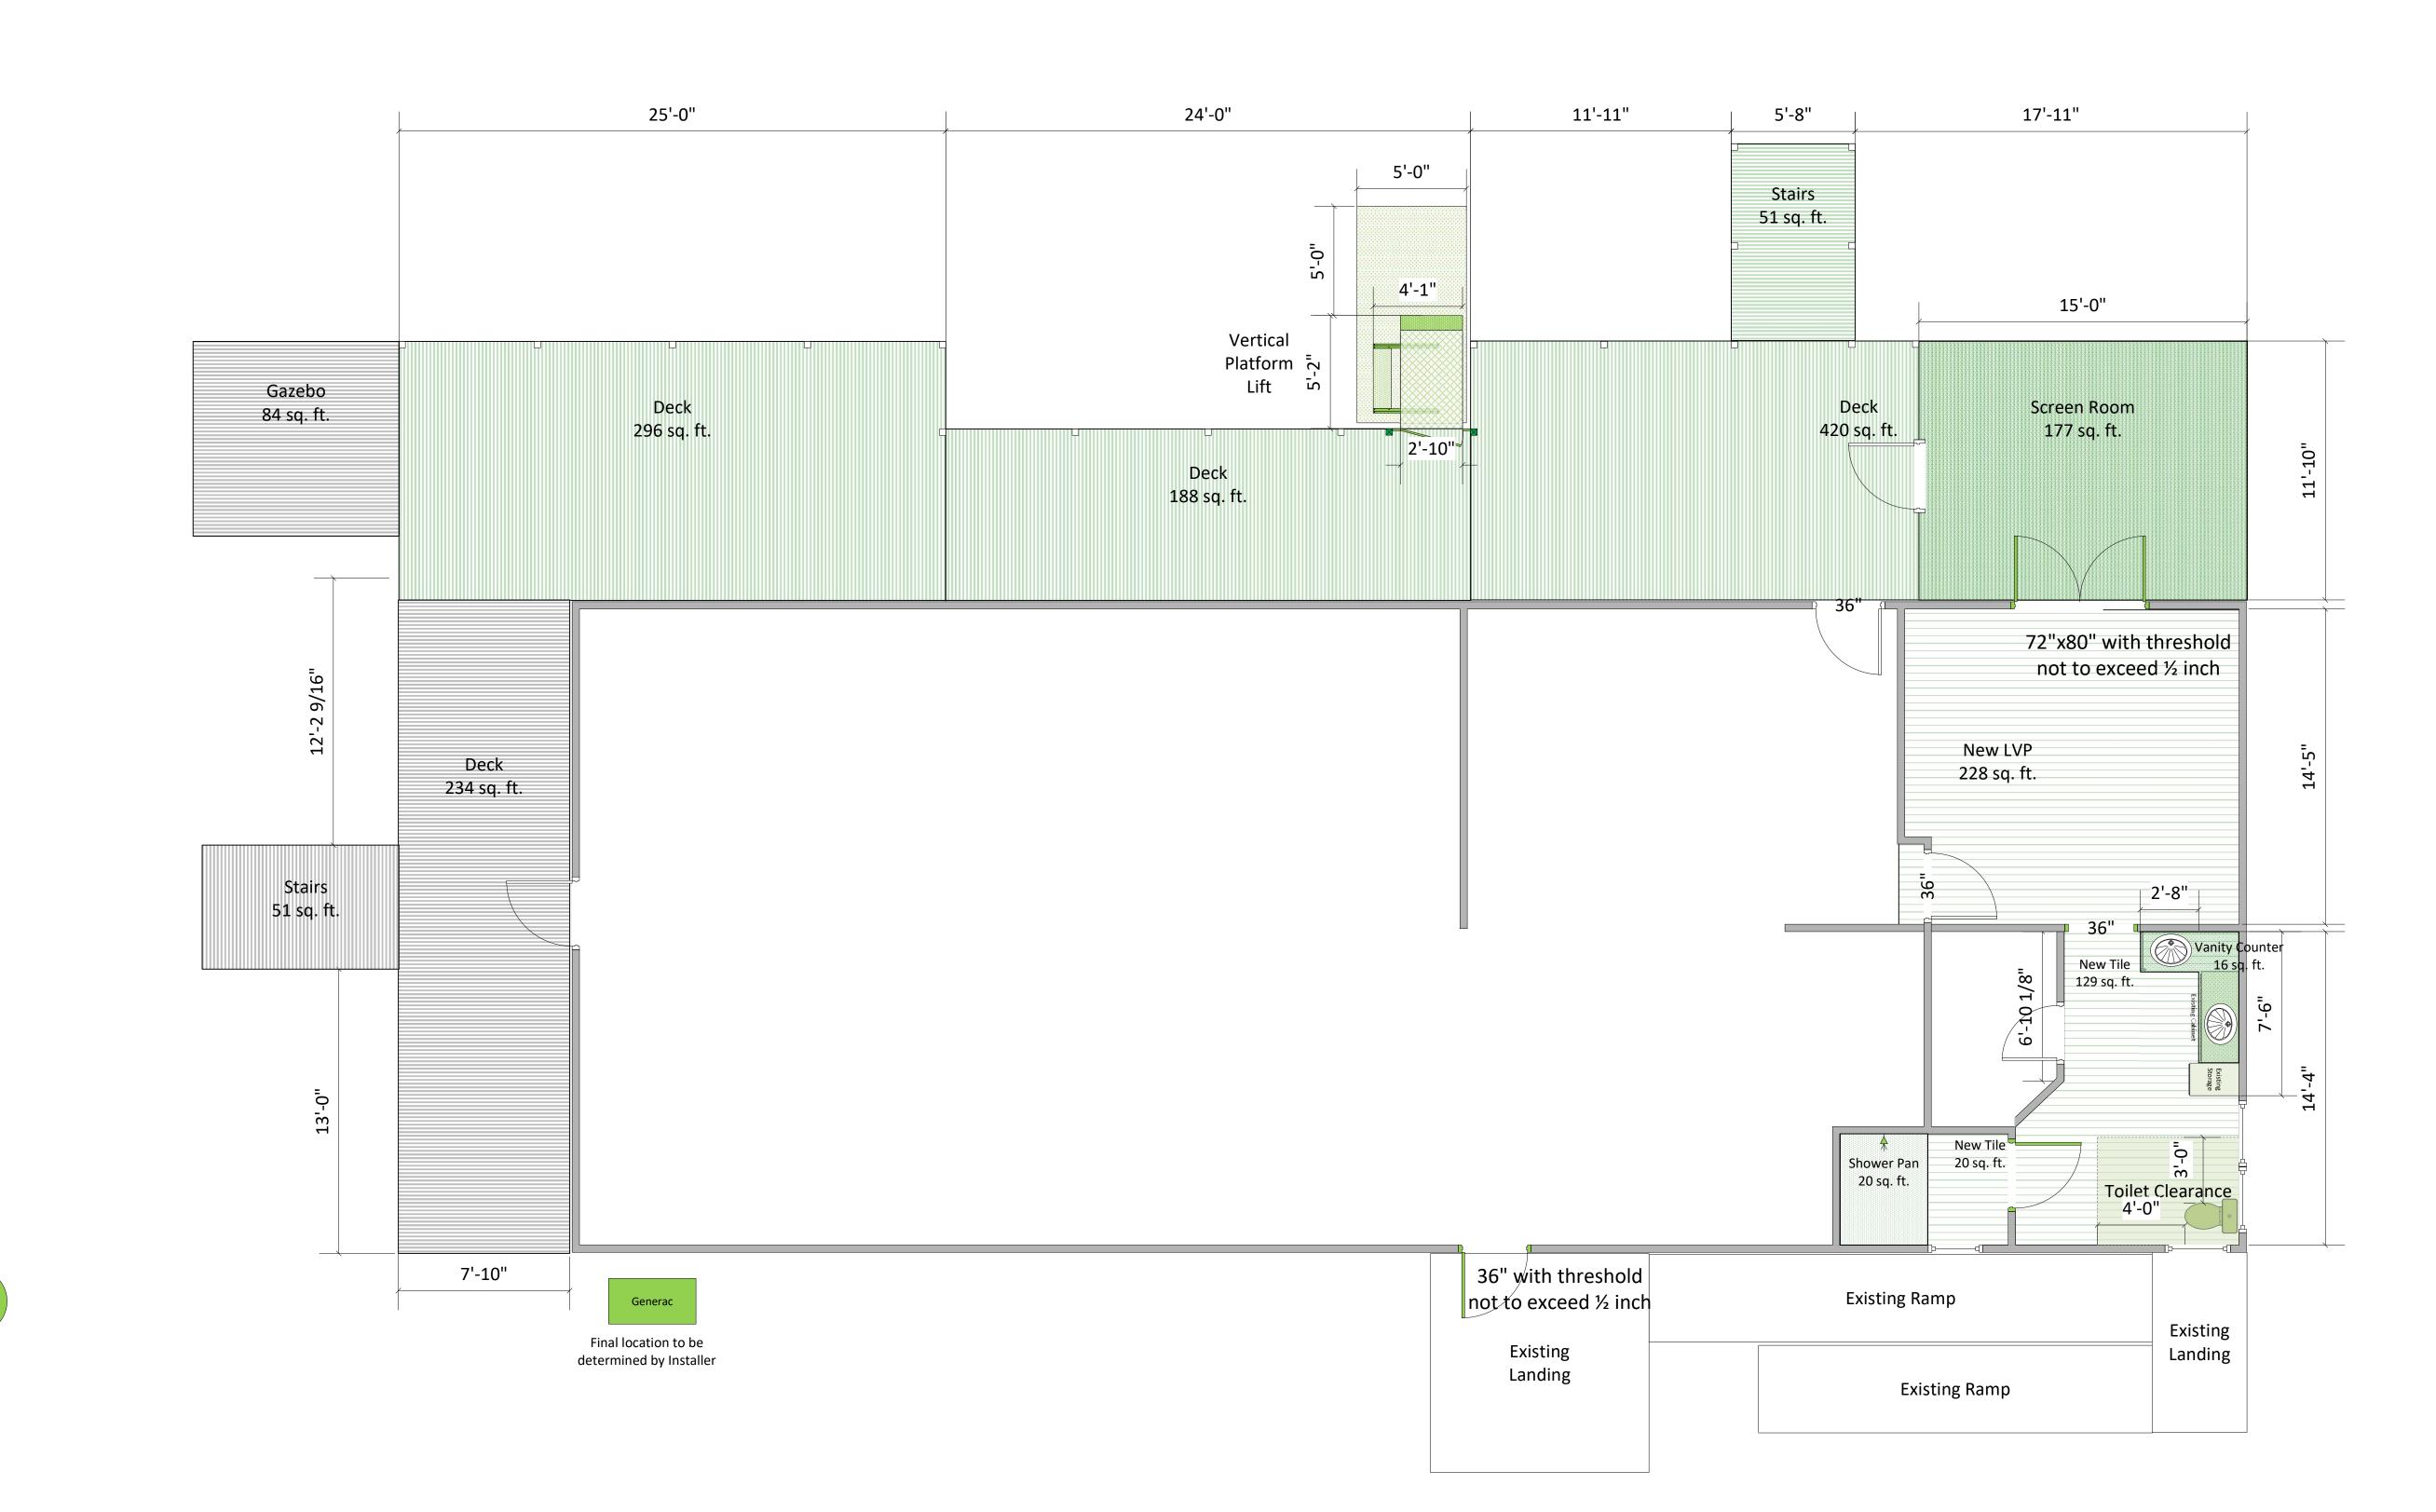

Propane

Final location to be determined by Installer

|        | Door Schedule |        |          |                              |                         |                              |            |  |  |  |
|--------|---------------|--------|----------|------------------------------|-------------------------|------------------------------|------------|--|--|--|
| Number | Width         | Height |          | Туре                         | Light                   | Handing                      | Pa<br>Thic |  |  |  |
| 1      | 72 in.        | 80 in. | Exterior |                              |                         |                              |            |  |  |  |
| 2      | 36 in.        | 80 in. | Exterior | Exterior Single              | Full w/ Internal Blinds | Exterior Right Hand Outswing |            |  |  |  |
| 3      | 36 in.        | 80 in. | Interior | Interior 6 panel hollow core | None                    | Interior Left Hand           |            |  |  |  |
|        |               |        |          |                              |                         |                              |            |  |  |  |
|        |               |        |          |                              |                         |                              |            |  |  |  |
|        |               |        |          |                              |                         |                              |            |  |  |  |

|                                                           |                      |               |                     |                         |              |                                                            | Drawing Sheet Index<br>1. As-Is / Demolition                         |
|-----------------------------------------------------------|----------------------|---------------|---------------------|-------------------------|--------------|------------------------------------------------------------|----------------------------------------------------------------------|
|                                                           | TITLE                | DRAWN BY      | SHEET NAME          |                         | PAGE         | © 2020 by Universal Design                                 | <ul><li>2. Proposed Floor Plan</li><li>3. Floorplan Detail</li></ul> |
|                                                           | The Reeves Residence | Mike Jones    | Floorp              | Floorplan Detail 3 OF 4 |              | Solutions                                                  | 4. Electrical Plan                                                   |
| UNIVERSAL                                                 |                      | CRC1332861    | CREATED DATE        | REVISED DATE            | SCALE        | All rights reserved<br>These drawings are not to be        |                                                                      |
| DESIGN SOLUTIONS                                          | 2300 300 11 97000    |               | 4/12/2021           | 3/21/2022               | 3/4" = 1'-0" | reproduced or copied in any<br>form whatsoever without the |                                                                      |
| Creating Barrier Free Environments for Independent Living | Ft. White, FL 32038  | FILENAME      |                     |                         |              | prior written consent of                                   |                                                                      |
| <b>Construction and Medical Equipment Services</b>        |                      | REEVES - Layo | out Drawings - Peri | mitting - 02-01-2       | 2022.vsdx    | Universal Design Solutions.                                |                                                                      |