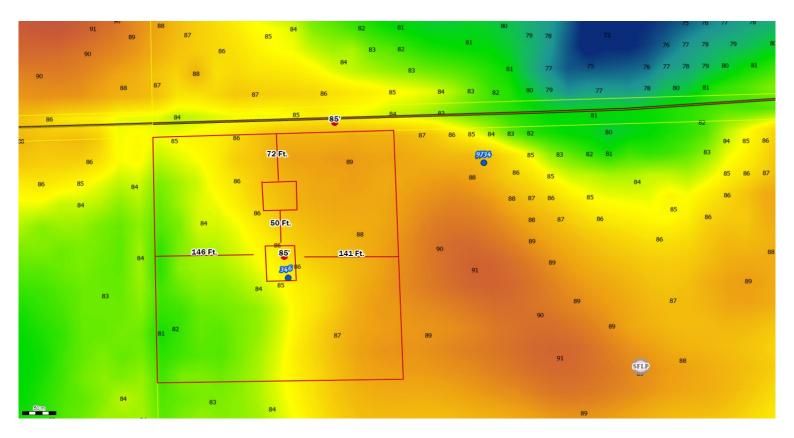

## Columbia County, FLA - Building & Zoning Property Map

Printed: Fri Aug 16 2024 09:55:21 GMT-0400 (Eastern Daylight Time)

Parcel No: 06-6S-17-09613-004 Owner: BRINGGER RICHARD D, BRINGGER WILMA J Subdivision: Lot: Acres: 3.222141 Deed Acres: 3.38 Ac District: District 5 Tim Murphy Future Land Uses: Agriculture - 3 Flood Zones: Official Zoning Atlas: A-3