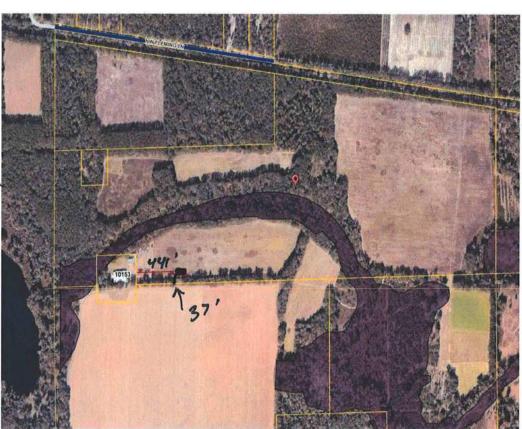

## Columbia County, FLA - Building & Zoning Property Map

Printed: Tue Nov 24 2020 12:29:00 GMT-0500 (Eastern Standard Time)

Siteplan overview | See location Map

## Parcel Information

Parcel No: 14-3S-15-00180-002 Owner: SORENSEN GARY

Subdivision:

Lot:

Acres: 185.526749 Deed Acres: 189.29 Ac

District: District 3 Robbie Hollingsworth Future Land Uses: Agriculture - 3

Flood Zones: A,

Official Zoning Atlas: A-3

All data, information, and maps are provided as is without warranty or any representation of accuracy, timeliness of completeness. Columbia County, FL makes no warranties, express or implied, as to the use of the information obtained here. There are no implies warranties of merchantability or fitness for a particular purpose. The requester acknowledges and accepts all limitations, including the fact that the data, information, and maps are dynamic and in a constant state of maintenance, and update.