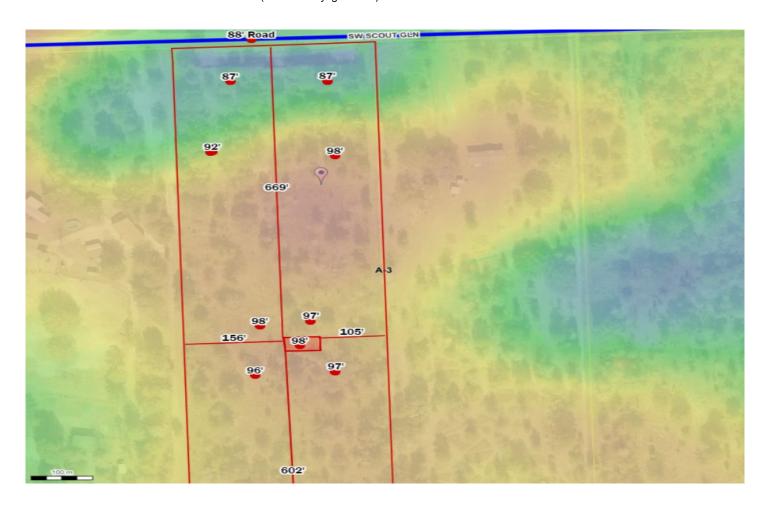

## Columbia County, FLA - Building & Zoning Property Map

Printed: Thu Oct 21 2021 15:21:39 GMT-0400 (Eastern Daylight Time)

Parcel No: 12-6S-16-03816-145 Owner: NEIDERT TIMOTHY Subdivision: CROSSROADS UNR

Lot: 45

Acres: 10.0067539 Deed Acres: 10.01 Ac

District: District 2 Rocky Ford Future Land Uses: Agriculture - 3

Flood Zones:

Official Zoning Atlas: A-3

All data, information, and maps are provided"as is" without warranty or any representation of accuracy, timeliness of completeness. Columbia County, FL makes no warranties, express or implied, as to the use of the information obtained here. There are no implies warranties of merchantability or fitness for a particular purpose. The requester acknowledges and accepts all limitations, including the fact that the data, information, and maps are dynamic and in a constant state of maintenance, and update.