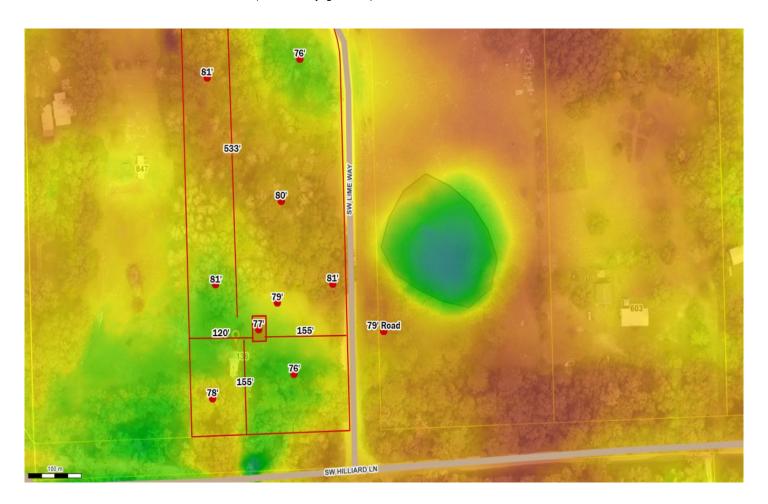

## Columbia County, FLA - Building & Zoning Property Map

Printed: Fri Mar 18 2022 09:05:53 GMT-0400 (Eastern Daylight Time)

Parcel No: 01-7S-16-04103-012 Owner: HARRISON LORI A Subdivision: ARROW WOOD

Lot: 25

Acres: 5.000656 Deed Acres: 5.01 Ac

District: District 2 Rocky Ford Future Land Uses: Agriculture - 3

Flood Zones:

Official Zoning Atlas: A-3

All data, information, and maps are provided"as is" without warranty or any representation of accuracy, timeliness of completeness. Columbia County, FL makes no warranties, express or implied, as to the use of the information obtained here. There are no implies warranties of merchantability or fitness for a particular purpose. The requester acknowledges and accepts all limitations, including the fact that the data, information, and maps are dynamic and in a constant state of maintenance, and update.