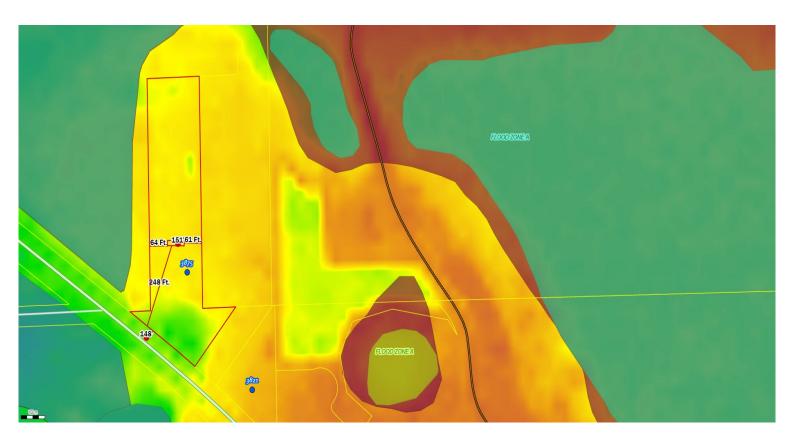

## Columbia County, FLA - Building & Zoning Property Map

Printed: Wed Aug 28 2024 09:12:39 GMT-0400 (Eastern Daylight Time)

Parcel No: 15-3S-16-02145-002 Owner: MURRAY LEROY T, MURRAY MAE E Subdivision: Lot: Acres: 3.52511072 Deed Acres: 3.5 Ac District: District 1 Ronald Williams Future Land Uses: Agriculture - 3, Residential - Low Flood Zones: Official Zoning Atlas: A-3, RSF-2