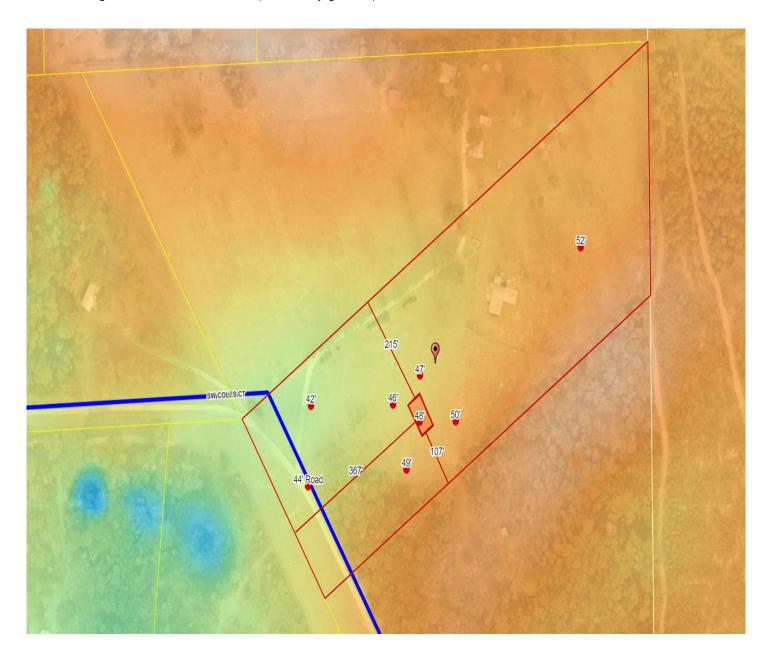

## Columbia County, FLA - Building & Zoning Property Map

Printed: Fri Aug 06 2021 09:06:05 GMT-0400 (Eastern Daylight Time)

Parcel No: 06-7S-16-04145-017

Owner: PEREZ EMILIO R Subdivision: COLE'S UNR

Lot: 7

Acres: 10.0995884 Deed Acres: 10.10 Ac

District: District 2 Rocky Ford Future Land Uses: Agriculture - 3

Flood Zones:

Official Zoning Atlas: A-3

All data, information, and maps are provided"as is" without warranty or any representation of accuracy, timeliness of completeness. Columbia County, FL makes no warranties, express or implied, as to the use of the information obtained here. There are no implies warranties of merchantability or fitness for a particular purpose. The requester acknowledges and accepts all limitations, including the fact that the data, information, and maps are dynamic and in a constant state of maintenance, and update.