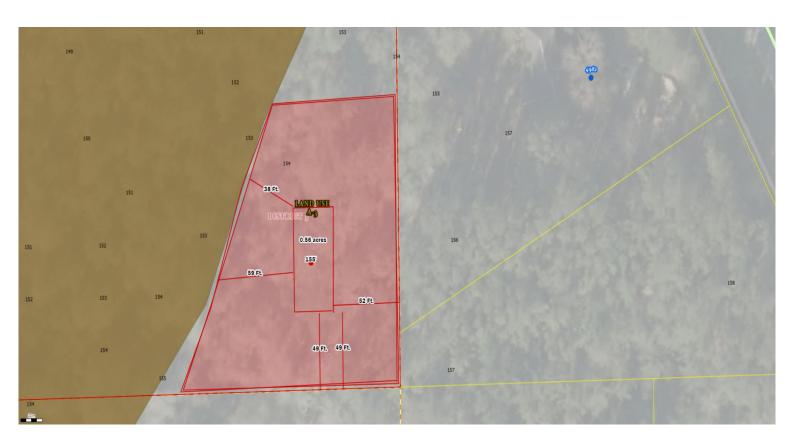

## Columbia County, FLA - Building & Zoning Property Map

Printed: Fri Apr 19 2024 11:10:48 GMT-0400 (Eastern Daylight Time)

Parcel No: 15-3S-16-02140-001

Owner: ALVAREZ ERINALDO, ALVAREZ SHARON

Subdivision:

Lot:

Acres: 40.149498 Deed Acres: 39 Ac

District: District 3 Robbie Hollingsworth Future Land Uses: Agriculture - 3

Flood Zones: A,

Official Zoning Atlas: A-3

All data, information, and maps are provided as is without warranty or any representation of accuracy, timeliness of completeness. Columbia County, FL makes no warranties, express or implied, as to the use of the information obtained here. There are no implies warranties of merchantability or fitness for a particular purpose. The requester acknowledges and accepts all limitations, including the fact that the data, information, and maps are dynamic and in a constant state of maintenance, and update.