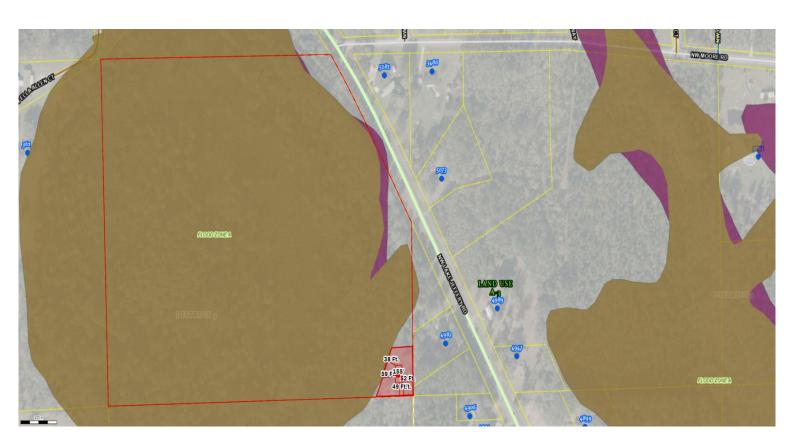

## Columbia County, FLA - Building & Zoning Property Map

Printed: Fri Apr 19 2024 11:09:16 GMT-0400 (Eastern Daylight Time)

Parcel No: 15-3S-16-02140-001

Owner: ALVAREZ ERINALDO, ALVAREZ SHARON

Subdivision:

Lot:

Acres: 40.149498 Deed Acres: 39 Ac

District: District 3 Robbie Hollingsworth

Future Land Uses: Agriculture - 3

Flood Zones: A,

Official Zoning Atlas: A-3

All data, information, and maps are provided"as is" without warranty or any representation of accuracy, timeliness of completeness. Columbia County, FL makes no warranties, express or implied, as to the use of the information obtained here. There are no implies warranties of merchantability or fitness for a particular purpose. The requester acknowledges and accepts all limitations, including the fact that the data, information, and maps are dynamic and in a constant state of maintenance, and update.