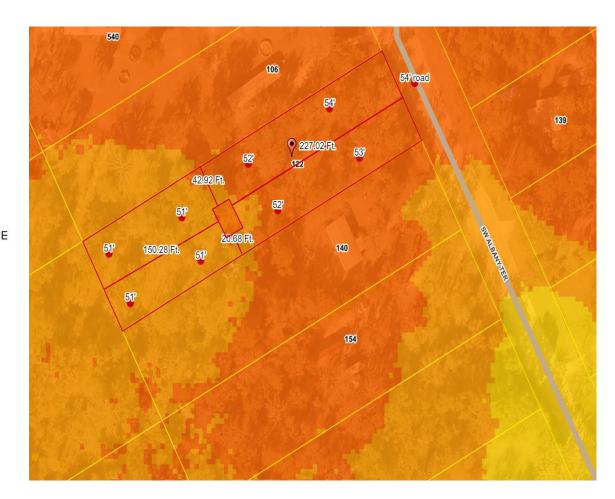

## Parcel Information

Parcel No: 00-00-01338-000 Owner: TWILLEY CYNTHIA ANNE Subdivision: THREE RIVERS ESTATES UNIT 21 Lot: 70 Acres: 0.91826725 Deed Acres: District: District 2 Rocky Ford Future Land Uses: Agriculture - 3 Flood Zones: Official Zoning Atlas: A-3