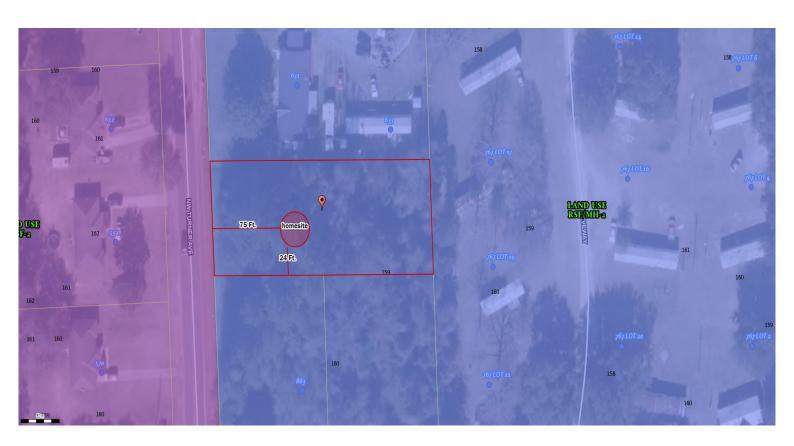

## Columbia County, FLA - Building & Zoning Property Map

Printed: Thu May 16 2024 11:00:50 GMT-0400 (Eastern Daylight Time)

Parcel No: 27-3S-16-02324-101 Owner: 2911 PROPERTIES LLC, Subdivision: TURNER ESTATES

Lot: 1

Acres: 0.5437581

**Deed Acres:** 

District: District 3 Robbie Hollingsworth Future Land Uses: Residential - Low

Flood Zones:

Official Zoning Atlas: RSF/MH-2

All data, information, and maps are provided"as is" without warranty or any representation of accuracy, timeliness of completeness. Columbia County, FL makes no warranties, express or implied, as to the use of the information obtained here. There are no implies warranties of merchantability or fitness for a particular purpose. The requester acknowledges and accepts all limitations, including the fact that the data, information, and maps are dynamic and in a constant state of maintenance, and update.