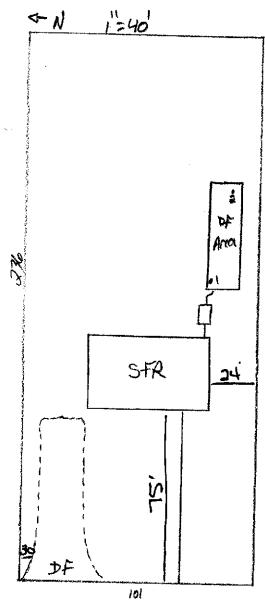

2911 Properties

NW Turner Are.

Lake City

Lot 1 Turner Est.

· Neighbors well

Zyn Whole 594 Homen Hear 23.2064 5.9.24

Lot: 1

Acres: 0.5437581

**Deed Acres:** 

District: District 3 Robbie Hollingsworth Future Land Uses: Residential - Low

Flood Zones:

Official Zoning Atlas: RSF/MH-2

All data, information, and maps are provided"as is" without warranty or any representation of accuracy, timeliness of completeness. Columbia County, FL makes no warranties, express or implied, as to the use of the information obtained here. There are no implies warranties of merchantability or fitness for a particular purpose. The requester acknowledges and accepts all limitations, including the fact that the data, information, and maps are dynamic and in a constant state of maintenance, and update.