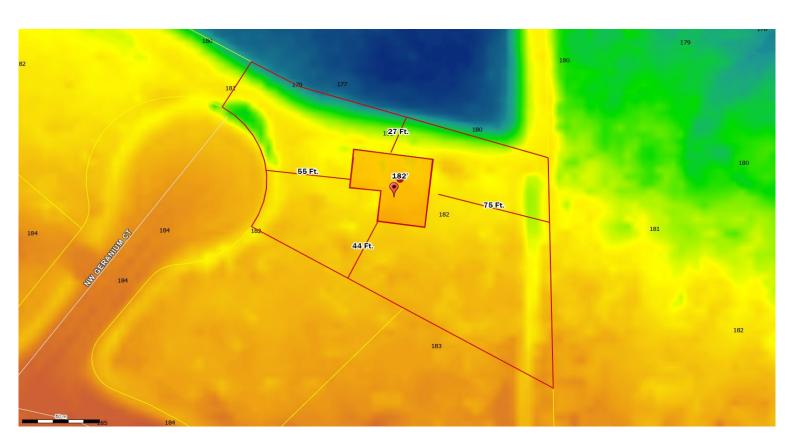

## Columbia County, FLA - Building & Zoning Property Map

Printed: Mon Apr 24 2023 10:13:53 GMT-0400 (Eastern Daylight Time)

Parcel No: 30-3S-17-05842-107

Owner: NORTH FLORIDA LAND EXCHANGE LLC Subdivision: SUNSET MEADOWS & ADDITION

Lot: 7

Acres: 0.6104998

**Deed Acres:** 

District: District 1 Ronald Williams Future Land Uses: Residential - Low

Flood Zones:

Official Zoning Atlas: RSF/MH-2

All data, information, and maps are provided"as is" without warranty or any representation of accuracy, timeliness of completeness. Columbia County, FL makes no warranties, express or implied, as to the use of the information obtained here. There are no implies warranties of merchantability or fitness for a particular purpose. The requester acknowledges and accepts all limitations, including the fact that the data, information, and maps are dynamic and in a constant state of maintenance, and update.