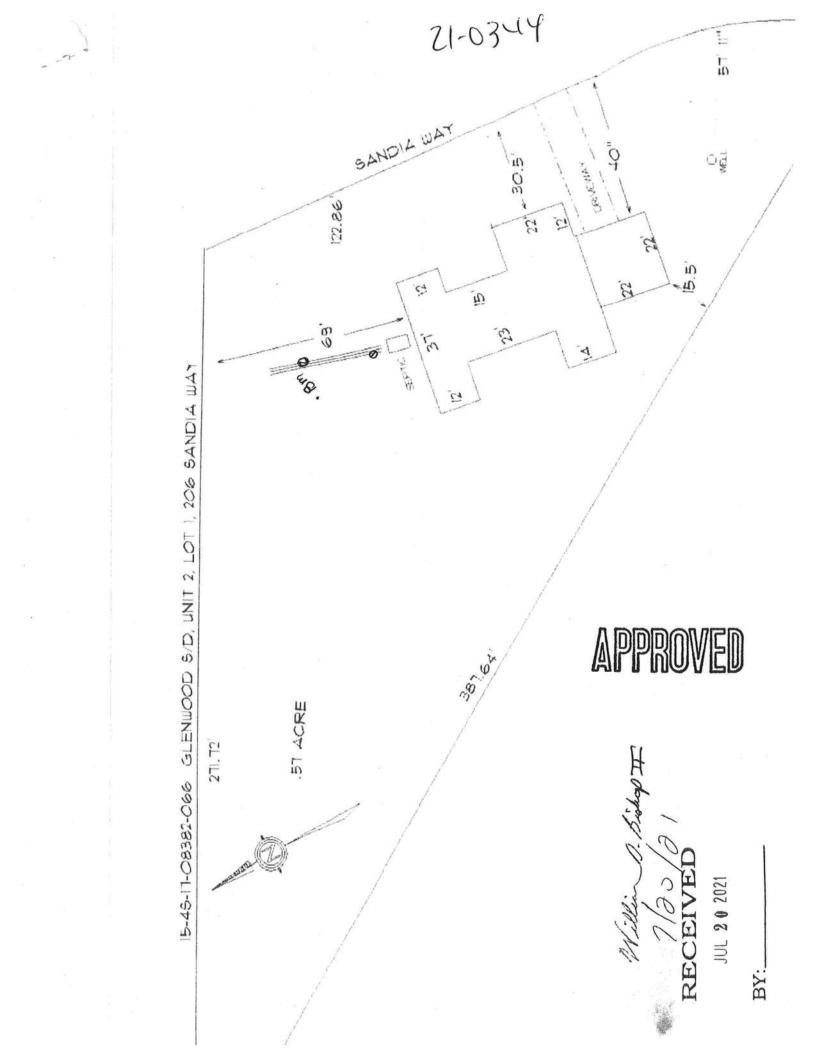

| STATE OF FLORIDA<br>DEPARTMENT OF HEALTH<br>ONSITE SEWAGE TREATMENT AND DISPOSAL<br>SYSTEM<br>APPLICATION FOR CONSTRUCTION PERMIT<br>APPLICATION FOR CONSTRUCTION PERMIT                                                                                                                                                                                              |
|-----------------------------------------------------------------------------------------------------------------------------------------------------------------------------------------------------------------------------------------------------------------------------------------------------------------------------------------------------------------------|
| APPLICATION FOR:<br>[ ] New System [ ] Existing System [ ] Holding Tank [ ] Innovative<br>[ ] Repair [ ] Abandonment [ ] Temporary [ ]<br>APPLICANT: Frank and Joshua Todd                                                                                                                                                                                            |
| AGENT: ROCKY FORD, A & B CONSTRUCTION TELEPHONE: 386-497-2311                                                                                                                                                                                                                                                                                                         |
|                                                                                                                                                                                                                                                                                                                                                                       |
| MAILING ADDRESS: 546 SW Dortch Street, FT. WHITE, FL, 32038                                                                                                                                                                                                                                                                                                           |
| TO BE COMPLETED BY APPLICANT OR APPLICANT'S AUTHORIZED AGENT. SYSTEMS MUST BE CONSTRUCTED<br>BY A PERSON LICENSED PURSUANT TO 489.105(3) (m) OR 489.552, FLORIDA STATUTES. IT IS THE<br>APPLICANT'S RESPONSIBILITY TO PROVIDE DOCUMENTATION OF THE DATE THE LOT WAS CREATED OR<br>PLATTED (MM/DD/YY) IF REQUESTING CONSIDERATION OF STATUTORY GRANDFATHER PROVISIONS. |
| PROPERTY INFORMATION                                                                                                                                                                                                                                                                                                                                                  |
| LOT: 1BLOCK: U2SUB: GlenwoodPLATTED:                                                                                                                                                                                                                                                                                                                                  |
| PROPERTY ID #: 15-45-17-08382-066 ZONING: I/M OR EQUIVALENT: [ Y / N]                                                                                                                                                                                                                                                                                                 |
| PROPERTY SIZE:                                                                                                                                                                                                                                                                                                                                                        |
| IS SEWER AVAILABLE AS PER 381.0065, FS? [Y/N] DISTANCE TO SEWER: NA FT                                                                                                                                                                                                                                                                                                |
| PROPERTY ADDRESS: 206 Sandia Way, Lake City, Fl                                                                                                                                                                                                                                                                                                                       |
| DIRECTIONS TO PROPERTY: TL ONTO N. Marion Ave, TL buto US-90E,                                                                                                                                                                                                                                                                                                        |
| TR onto S. Avalon Ave, TR onto SE Anastasia St.                                                                                                                                                                                                                                                                                                                       |
| TL ONTO SE Sandia Way                                                                                                                                                                                                                                                                                                                                                 |
| BUILDING INFORMATION [X] RESIDENTIAL [] COMMERCIAL                                                                                                                                                                                                                                                                                                                    |
| Unit Type of No. of Building Commercial/Institutional System Design<br>No Establishment Bedrooms Area Sqft Table 1, Chapter 64E-6, FAC                                                                                                                                                                                                                                |
| $3_{\text{SF Residential}} 3_{1621}$                                                                                                                                                                                                                                                                                                                                  |
| 3                                                                                                                                                                                                                                                                                                                                                                     |
| [ ] Floor/Equipment Drains [ ] Other (Specify)                                                                                                                                                                                                                                                                                                                        |
| SIGNATURE: Willia D. Biskop IF DATE: 4/6/2021                                                                                                                                                                                                                                                                                                                         |
| DH 4015, 08/09 (Obsoletes previous editions which may not be used)<br>Incorporated 64E-6.001, FAC Page 1 of 4                                                                                                                                                                                                                                                         |
|                                                                                                                                                                                                                                                                                                                                                                       |
| 56 49712                                                                                                                                                                                                                                                                                                                                                              |