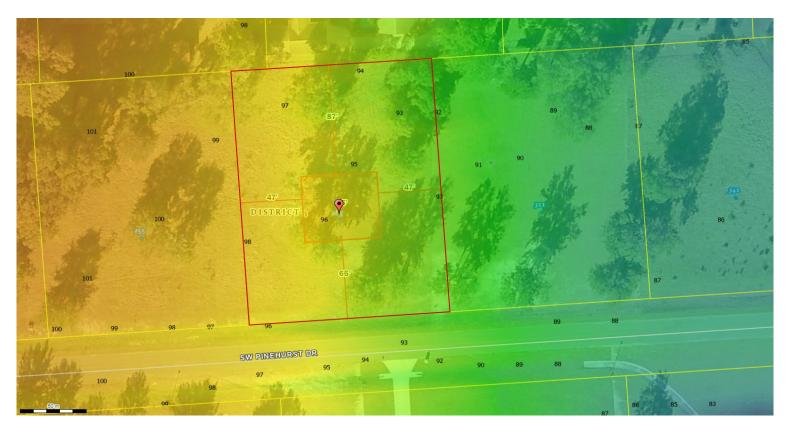

## Columbia County, FLA - Building & Zoning Property Map

Printed: Fri Nov 04 2022 09:30:04 GMT-0400 (Eastern Daylight Time)

Parcel No: 21-4S-16-03087-106 Owner: ADAMS HOMES OF NORTHWEST FLORIDA INC Subdivision: FOREST COUNTRY SIXTH ADDITION Lot: 6 Acres: 0.71052295 Deed Acres: District: District 3 Robbie Hollingsworth Future Land Uses: Residential - Low Flood Zones: Official Zoning Atlas: RSF-2