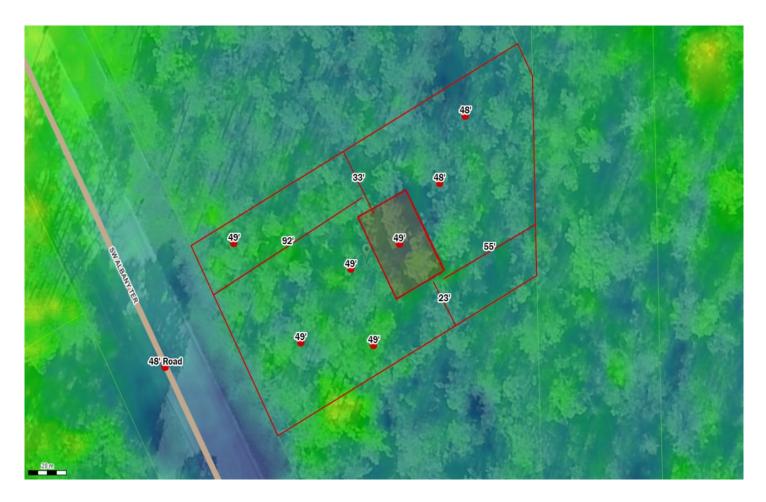

## Columbia County, FLA - Building & Zoning Property Map

Printed: Thu Feb 10 2022 12:29:53 GMT-0500 (Eastern Standard Time)

Parcel No: 00-00-01349-000 Owner: ZAKOVSKY ELISABETH Subdivision: THREE RIVERS ESTATES UNIT 21 Lot: 82 Acres: 0.419391364 Deed Acres: District: District 2 Rocky Ford Future Land Uses: Agriculture - 3 Flood Zones: Official Zoning Atlas: A-3