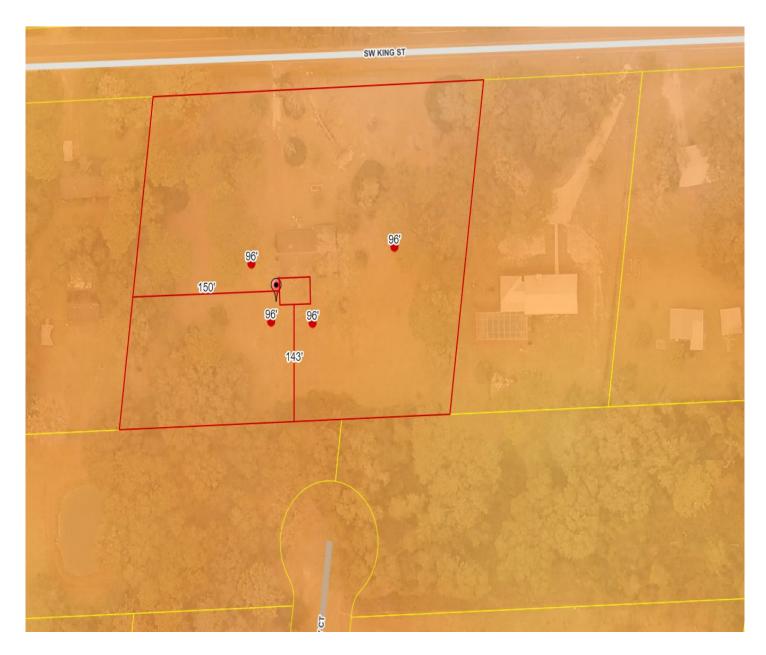

## Columbia County, FLA - Building & Zoning Property Map

Printed: Tue Jul 13 2021 16:32:27 GMT-0400 (Eastern Daylight Time)

Parcel No: 35-4S-16-03282-007 Owner: KOON JAMES M Subdivision: Lot: Acres: 2.06846023 Deed Acres: 2.5 Ac District: District 5 Tim Murphy Future Land Uses: Agriculture - 3 Flood Zones: Official Zoning Atlas: A-3