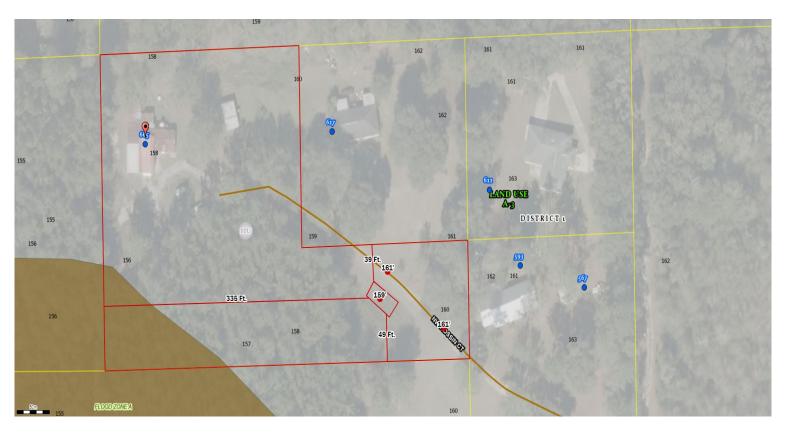

## Columbia County, FLA - Building & Zoning Property Map

Printed: Tue Mar 19 2024 15:05:01 GMT-0400 (Eastern Daylight Time)

Parcel No: 15-3S-16-02144-000 Owner: ROSSIN CLARENCE H Subdivision: Lot: Acres: 2.492456 Deed Acres: 2.50 Ac District: District 1 Ronald Williams Future Land Uses: Agriculture - 3 Flood Zones: A, Official Zoning Atlas: A-3