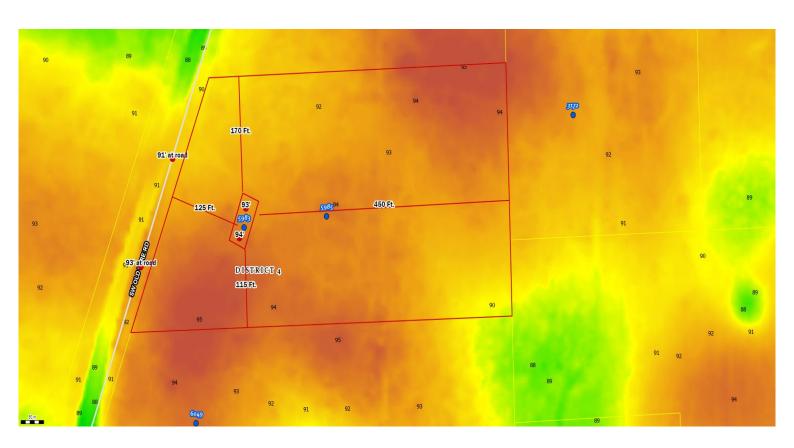

## Columbia County, FLA - Building & Zoning Property Map

Printed: Mon Jan 08 2024 14:39:52 GMT-0500 (Eastern Standard Time)

Parcel No: 11-6S-16-03816-201 Owner: RAHBERG PAMELA, Subdivision: CROSSROADS UNR

Lot: 1S

Acres: 5.26603174 Deed Acres: 4.61 Ac

District: District 2 Rocky Ford Future Land Uses: Agriculture - 3

Flood Zones:

Official Zoning Atlas: A-3

All data, information, and maps are provided"as is" without warranty or any representation of accuracy, timeliness of completeness. Columbia County, FL makes no warranties, express or implied, as to the use of the information obtained here. There are no implies warranties of merchantability or fitness for a particular purpose. The requester acknowledges and accepts all limitations, including the fact that the data, information, and maps are dynamic and in a constant state of maintenance, and update.