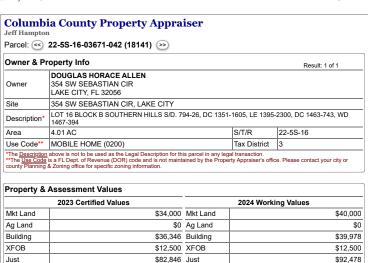

Class

Appraised

Assessed

Exempt

Taxable

Total

NOTE: Property ownership changes can cause the Assessed value of the property to reset to full Market value, which could result in higher property taxes.

county:\$82 846 city:\$0 Total

other:\$0 school:\$82,846 Taxable

© Columbia County Property Appraiser | Jeff Hampton | Lake City, Florida | 386-758-1083

\$0 Class

\$82,846 Appraised

\$82,846 Assessed

\$0 Exempt

\$0 SOH/10% Ca

| ▼ Sales History |            |             |      |     |                       |       |
|-----------------|------------|-------------|------|-----|-----------------------|-------|
| Sale Date       | Sale Price | Book/Page   | Deed | V/I | Qualification (Codes) | RCode |
| 4/13/2022       | \$100      | 1467 / 394  | WD   | I   | U                     | 11    |
| 10/2/2019       | \$100      | 1395 / 2300 | LE   | I   | U                     | 14    |
| 8/4/1994        | \$12,100   | 794 / 026   | WD   | I   | U                     | 12    |
| 5/1/1986        | \$12,100   | 610 / 044   | AA   | V   | Q                     |       |

\$0

\$0

\$92,478

\$1,347

\$92,478

county:\$91.131 city:\$0

other:\$0 school:\$92,478

|                                                                                                                                                                                                              | ▼ Building Characteristics |                   |          |         |           |            |
|--------------------------------------------------------------------------------------------------------------------------------------------------------------------------------------------------------------|----------------------------|-------------------|----------|---------|-----------|------------|
|                                                                                                                                                                                                              | Bldg Sketch                | Description*      | Year Blt | Base SF | Actual SF | Bldg Value |
|                                                                                                                                                                                                              | Sketch                     | MOBILE HME (0800) | 1986     | 1584    | 2416      | \$39,978   |
| *Bidg Desc determinations are used by the Property Appraisers office solely for the purpose of determining a property's Just Value for ad valorem tax purposes and should not be used for any other purpose. |                            |                   |          |         |           |            |

| Extra Features & Out Buildings |            |          |            |       |         |  |
|--------------------------------|------------|----------|------------|-------|---------|--|
| Code                           | Desc       | Year Bit | Value      | Units | Dims    |  |
| 0210                           | GARAGE U   | 0        | \$800.00   | 1.00  | 16 x 20 |  |
| 0190                           | FPLC PF    | 1993     | \$1,200.00 | 1.00  | 12 x 20 |  |
| 9945                           | Well/Sept  |          | \$7,000.00 | 1.00  | 0 x 0   |  |
| 0296                           | SHED METAL | 2019     | \$3,500.00 | 1.00  | 0 x 0   |  |

| ▼ Land Breakdown |              |                     |                         |              |            |  |  |
|------------------|--------------|---------------------|-------------------------|--------------|------------|--|--|
| Code             | Desc         | Units               | Adjustments             | Eff Rate     | Land Value |  |  |
| 0102             | SFR/MH (MKT) | 1.000 LT (4.010 AC) | 1.0000/1.0000 1.0000/ / | \$40,000 /LT | \$40,000   |  |  |

Search Result: 1 of 1

by: GrizzlyLogic.com

2024 Working Values

The information presented on this website was derived from data which was compiled by the Columbia County Property Appraiser solely for the governmental purpose of property assessment. This information should not be relied upon by anyone as a determination of the ownership of property or market value. The GIS Map image is not a survey and shall not be used in a Title Search or any official capacity. No warranties, expressed or implied, are provided for the accuracy of the data herein, its use, or its interpretation. This website was last updated: 8/29/2024 and may not reflect the data currently on file at our office.