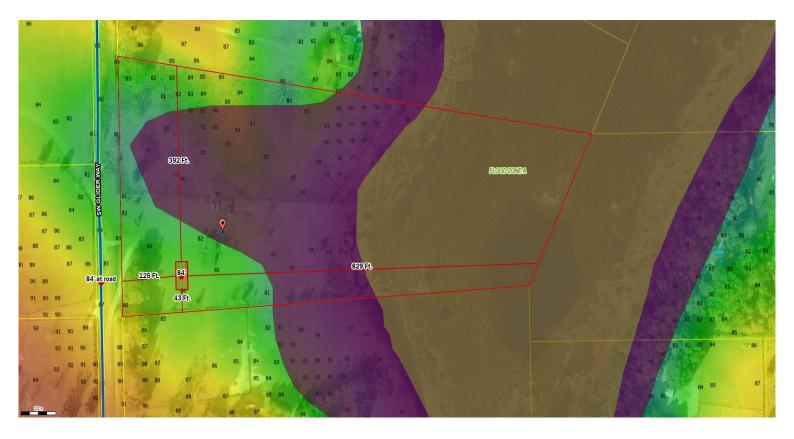

## Columbia County, FLA - Building & Zoning Property Map

Printed: Wed Sep 06 2023 10:27:16 GMT-0400 (Eastern Daylight Time)

Parcel No: 26-5S-16-03717-117 Owner: MYERS BRIAN L Subdivision: BIG OAKS UNR Lot: 17 Acres: 9.999365 Deed Acres: 10.01 Ac District: District 5 Tim Murphy Future Land Uses: Agriculture - 3 Flood Zones: A, Official Zoning Atlas: A-3