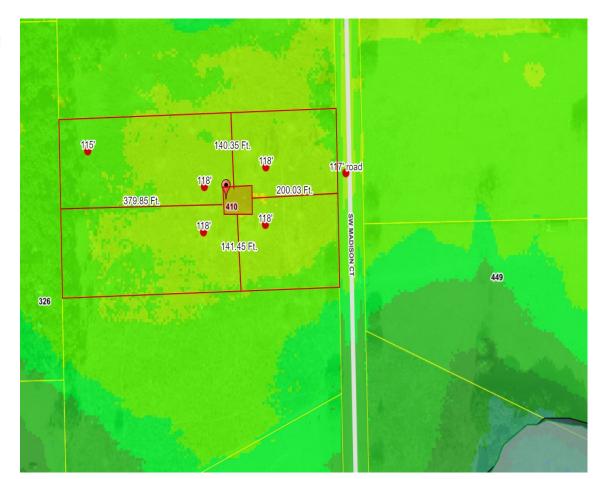

# Columbia County, FLA - Building & Zoning Property Map

Printed: Mon Dec 21 2020 10:06:34 GMT-0500 (Eastern Standard Time)

# Parcel Information

Parcel No: 07-4S-16-02791-111

Owner: JACKSON MARVIN D & PATRICIA G

Subdivision: WESTWIND ESTATES

Lot: 11

Acres: 5.01867867 Deed Acres: 5 Ac

District: District 2 Rocky Ford Future Land Uses: Agriculture - 3

Flood Zones:

Official Zoning Atlas: A-3

All data, information, and maps are provided as is without warranty or any representation of accuracy, timeliness of completeness. Columbia County, FL makes no warranties, express or implied, as to the use of the information obtained here. There are no implies warranties of merchantability or fitness for a particular purpose. The requester acknowledges and accepts all limitations, including the fact that the data, information, and maps are dynamic and in a constant state of maintenance, and update.