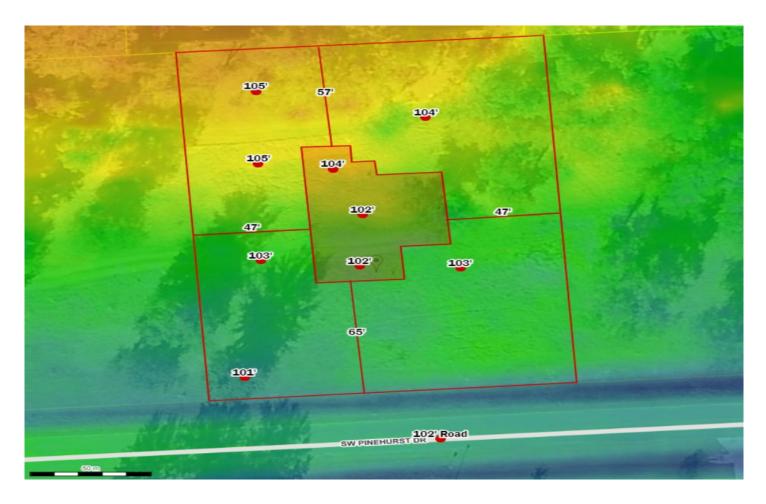

## Columbia County, FLA - Building & Zoning Property Map

Printed: Wed Oct 20 2021 15:03:15 GMT-0400 (Eastern Daylight Time)

Parcel No: 21-4S-16-03087-103 Owner: ELINSKAS THOMAS ALBERT Subdivision: FOREST COUNTRY SIXTH ADDITION Lot: 3 Acres: 0.7141245 Deed Acres: District: District 3 Robbie Hollingsworth Future Land Uses: Residential - Low Flood Zones: Official Zoning Atlas: RSF-2