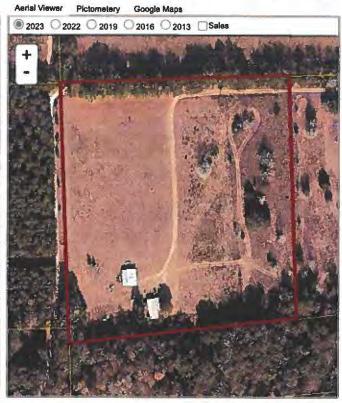

To Whom It May Concern,

Fort White High School requests permission to have a fireworks display as part of their 2024 Commencement Celebration on Friday, May 31st at 8:00pm.

Please find attached the certificate of liability and license for Master Pyro- Jacksonville. Also attached is an aerial map of the proposed launch site for the display.