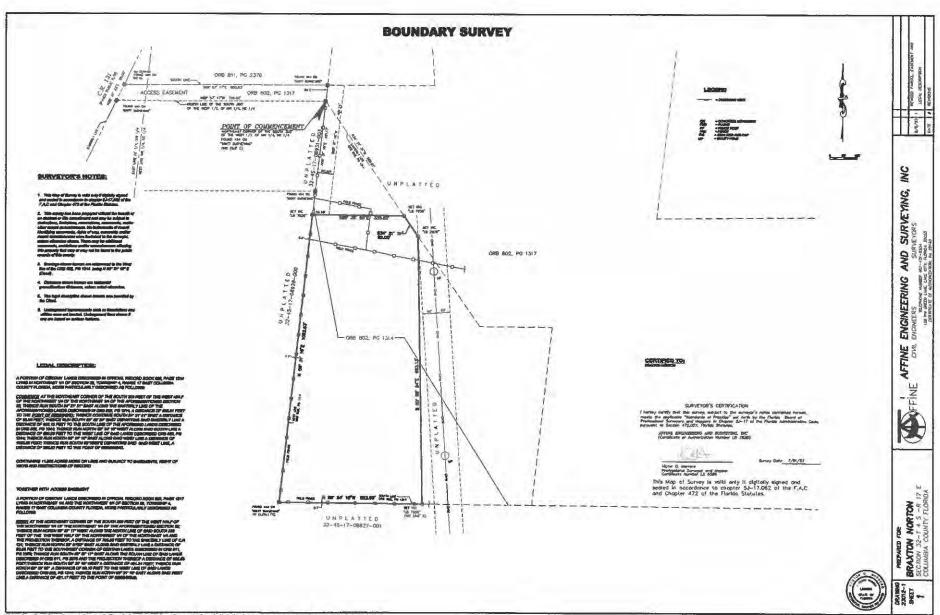

# Robby Hollingsworth, Chairman

(1) Proclamation No. 2022P-08 – Anelise Bullard – FFA State President

MOTION by Commissioner Williams to approve Proclamation No. 2022P-08. SECOND by Commissioner Murphy. The motion carried unanimously. See attached proclamation.

# Presentation of the Board Not Requiring Board Vote or Action