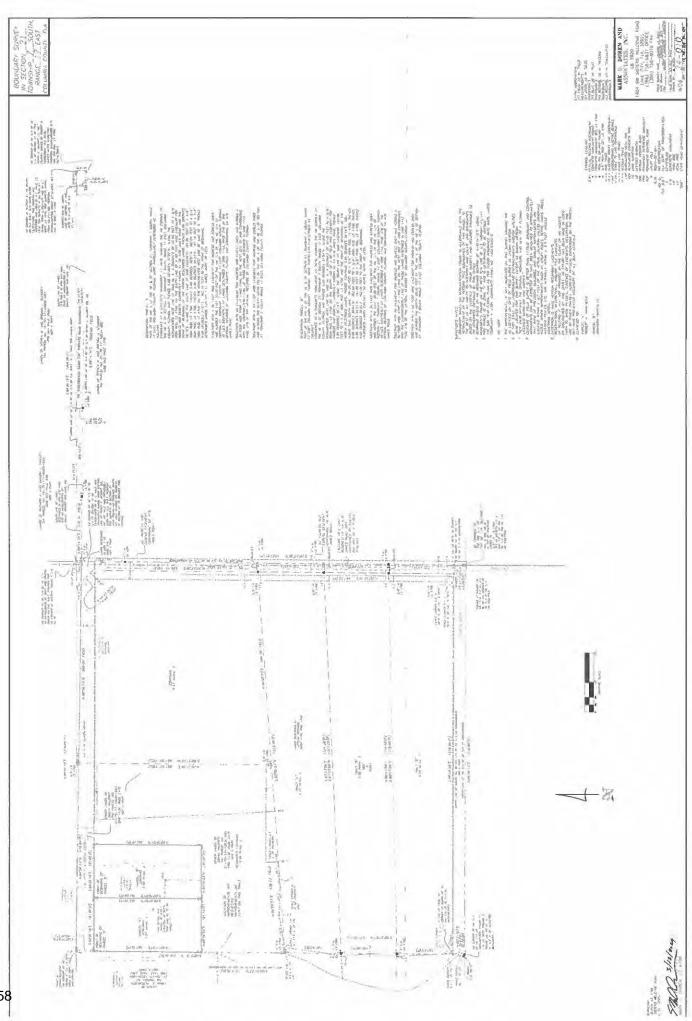

To Whom It May Concern,

Fort White High School requests permission to have a fireworks display as part of their 2024 Commencement Celebration on Friday, May 31st at 8:00pm.

Please find attached the certificate of liability and license for Master Pyro- Jacksonville. Also attached is an aerial map of the proposed launch site for the display.