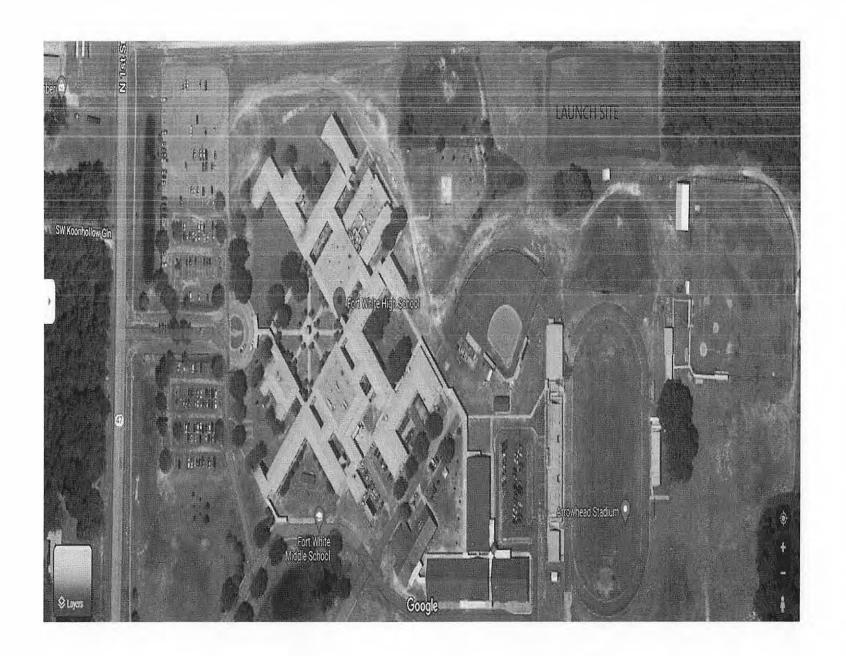

| Toda | y's Date:                     | 3/25/2024                                    | Meeting Date:  | 4/4/2024                               |  |  |  |
|------|-------------------------------|----------------------------------------------|----------------|----------------------------------------|--|--|--|
| Depa | artment:                      | BCC Administration                           | -              |                                        |  |  |  |
| . Na | ture and pu                   | pose of agenda item:                         |                |                                        |  |  |  |
|      | Fort White p.m.               | High School requests a Fire Works permit for | the 2024 Comme | encement Celebration on May 31 at 8:00 |  |  |  |
| 2.   | 2. Recommended Motion/Action: |                                              |                |                                        |  |  |  |
|      | Approve F                     | reworks permit.                              |                |                                        |  |  |  |
| 0    | <b>-</b>                      | day and the day of                           |                |                                        |  |  |  |

To Whom It May Concern,

Fort White High School requests permission to have a fireworks display as part of their 2024 Commencement Celebration on Friday, May 31st at 8:00pm.

Please find attached the certificate of liability and license for Master Pyro- Jacksonville. Also attached is an aerial map of the proposed launch site for the display.

If you have any questions or concerns, please contact FWHS Activities Director, DeShay Harris; 386-319-7272 ext, 3420 or harrisd1@columbiakl2.com.

Thank you for your assistance. Sincerely,

DeShay Harris