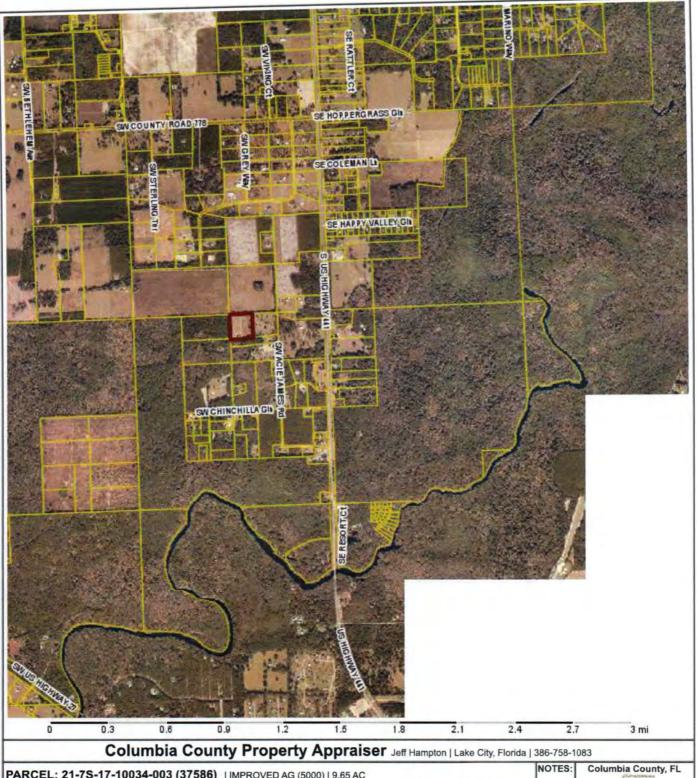

1.00  | 0 x 0 |

| Land Breakdown |                  |          |                         |             |            |  |  |
|----------------|------------------|----------|-------------------------|-------------|------------|--|--|
| Code           | Desc             | Units    | Adjustments             | Eff Rate    | Land Value |  |  |
| 0102           | SFR/MH (MKT)     | 1.000 AC | 1.0000/1.0000 1.0000/ / | \$7,500 /AC | \$7,500    |  |  |
| 6200           | PASTURE 3 (AG)   | 8.650 AC | 1.0000/1.0000 1.0000/ / | \$275 /AC   | \$2,379    |  |  |
| 9910           | MKT.VAL.AG (MKT) | 8.650 AC | 1.0000/1.0000 1.0000/ / | \$7,500 /AC | \$64,875   |  |  |

Search Result: 1 of 1

© Columbia County Property Appraiser | Jeff Hampton | Lake City, Florida | 386-758-1083

by: GrizzlyLogic.com



PARCEL: 21-7S-17-10034-003 (37586) | IMPROVED AG (5000) | 9.65 AC

NW1/4 OF NE1/4 EX .083 AC IN THE NE COR DESC IN ORB 1142-218 & EX 18.47 AC DESC IN CORR WD 1146-1365 & EX 9.76 AC DESC IN

|                             |                                           |                   | OKD 1100-      | 2119.010-494, QC    |           |           |                      |  |
|-----------------------------|-------------------------------------------|-------------------|----------------|---------------------|-----------|-----------|----------------------|--|
|                             | <b>WALDREP SONYA</b>                      |                   |                | 2024 Working Values |           |           |                      |  |
| Owner                       | Owner: P O BOX 1232