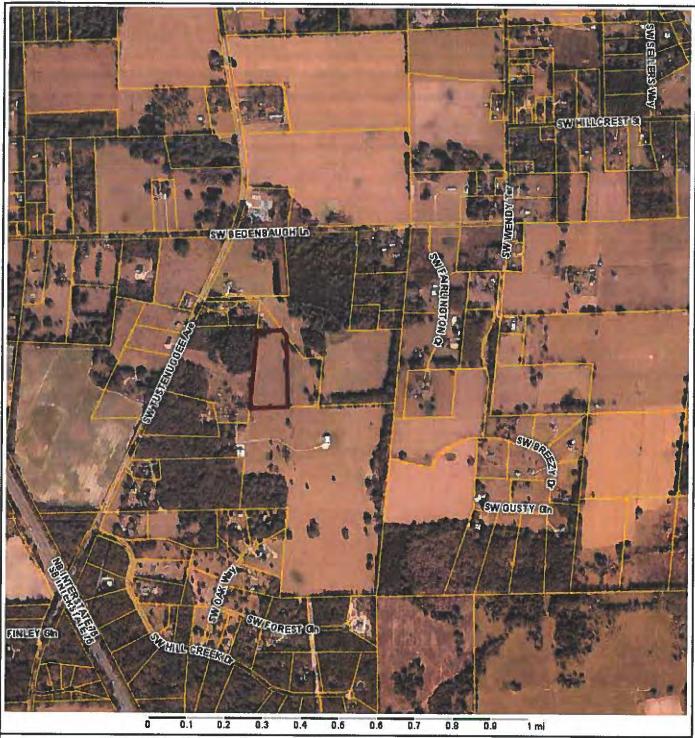

# Robby Hollingsworth, Chairman

(1) Proclamation No. 2022P-08 – Anelise Bullard – FFA State President

MOTION by Commissioner Williams to approve Proclamation No. 2022P-08. SECOND by Commissioner Murphy. The motion carried unanimously. See attached proclamation.

# Presentation of the Board Not Requiring Board Vote or Action