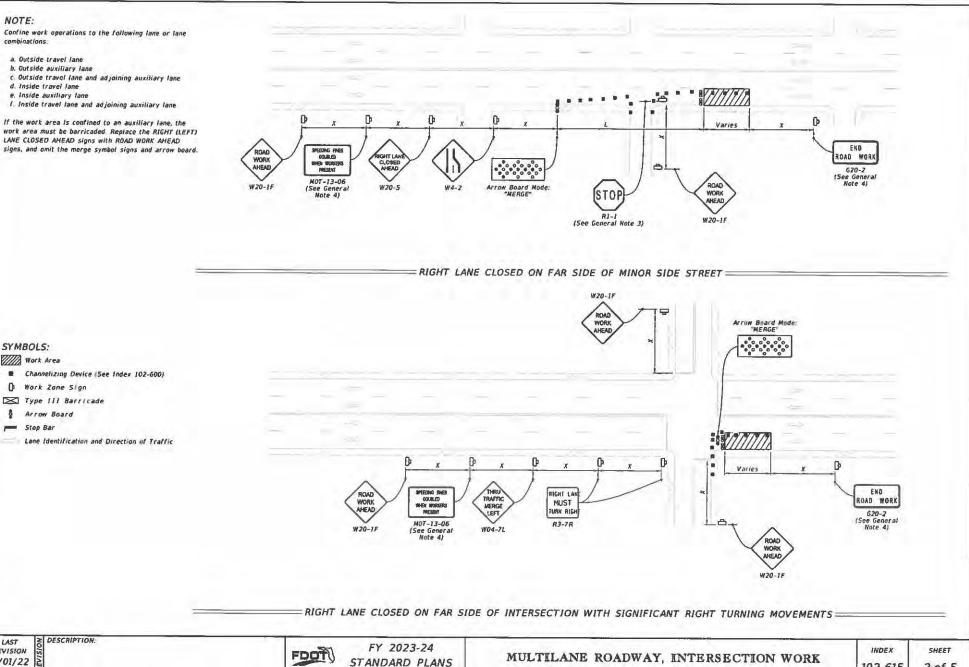

| _ |
| Title:     | ADD Carry MADRISA | _ |
| Date:      | ojobey            | _ |

Approval by Board of County Commissioners, Columbia County, Florida:

YES ( ) NO ( )

Date Approved: \_\_\_\_\_

Chairman's Signature:









p. 66





245-52 PM

ġ.

#### NOTE:

Confine work operations to the following lane or lane combinations

- a. Outside travel lane
- b. Outside auxiliary lane
- d. Inside travel lane e. Inside auxiliary lane

SYMBOLS: Work Area

Stop Bar

0

8

11-65

11/1/2022

LAST

REVISION

11/01/22

REVISIO

I. Inside travel lane and adjoining auxiliary lane

If the work area is confined to an auxiliary lane, the work area must be barricaded Replace the RIGHT (LEFT) LANE CLOSED AHEAD signs with ROAD WORK AHEAD signs, and omit the merge symbol signs and arrow board.



102-615

2 of 5



103.16

ġ





ġ

#### NOTES:

- 1. Cover or deactivate pedestrian traffic signal display(s) controlling closed crosswalks.
- 2. Place pedestrian LCDs across the full width of the closed sidewalk
- 3. For post mounted signs located near or adjacent to a sidewalk, maintain a minimum 7 clearance from the boltom of the sign panel to the surface of the sidewalk
- 4. "Sidewalk Closed" signs (R9-XX) may be mounted on pedestrian LCDs in accordance with the manufacturer's instructions.
- 5. Omit the Advance Closure LCD if it blocks access to other pedestrian facilities (e.g., transit stops, residences, or business entrances).

#### SYMBOLS:

2 町町日

**ANAGANA** 

Work Area

- Work Zone Sign
- --- Pedestrian Longitudinal Channelizing Device (LCD)
- Lane Identification and Direct