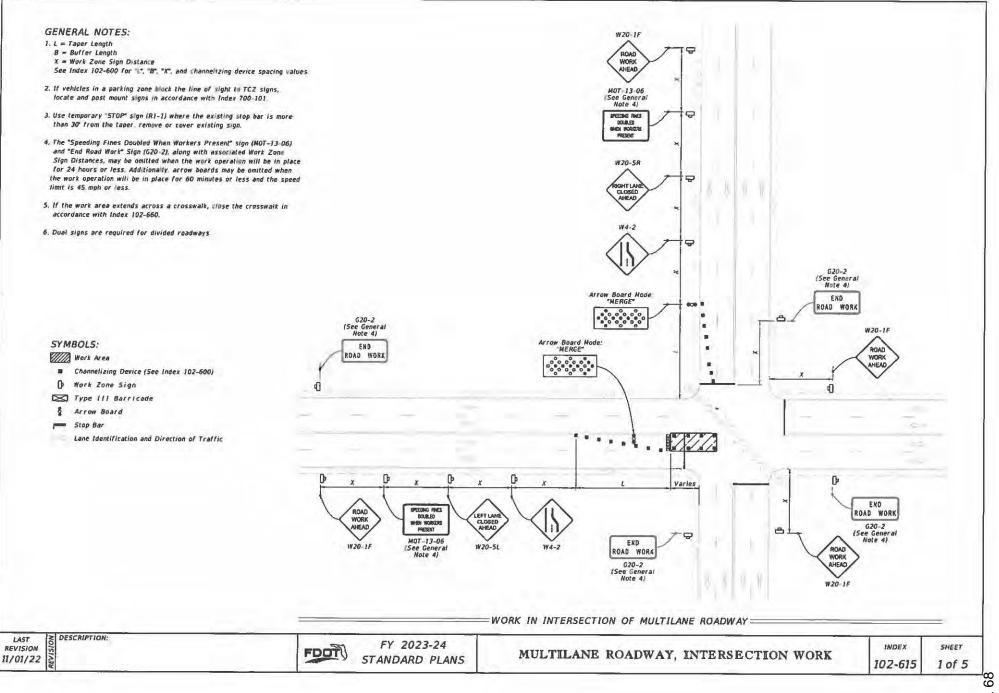

h less than thirty inches (30") cover. Cables shall not be located within driveway ditches.

12. Additional Stipulations:

is in the public interest.

It is understand and agreed that commencement by the PERMITTEE is acknowledgment and acceptance of the binding nature of these specialist instructions.



Permittee

Matalie Ogden PERMIT MANAGER

Signature and Title

**Place Corporate Seal** 

Attested

Utilities Permit Page three Revised: 8/17/00

| Recommende | d for Approval:   |   |
|------------|-------------------|---|
| Signature: | 142               | _ |
| Title:     | ADD Carry MADRISA | _ |
| Date:      | ojobey            | _ |

Approval by Board of County Commissioners, Columbia County, Florida:

YES ( ) NO ( )

Date Approved: \_\_\_\_\_

Chairman's Signature:









p. 66





245-52 PM

ġ.

#### NOTE:

Confine work operations to the following lane or lane combinations

- a. Outside travel lane
- b. Outside auxiliary lane
- d. Inside travel lane e. Inside auxiliary lane

SYMBOLS: Work Area

Stop Bar

0

8

11-65

11/1/2022

LAST

REVISION

11/01/22

REVISIO

I. Inside travel lane and adjoining auxiliary lane

If the work area is confined to an auxiliary lane, the work area must be barricaded Replace the RIGHT (LEFT) LANE CLOSED AHEAD signs with ROAD WORK AHEAD signs, and omit the merge symbol signs and arrow board.



102-615

2 of 5



103.16

ġ





ġ

#### NOTES:

- 1. Cover or deactivate pedestrian traffic signal display(s) controlling closed crosswalks.
- 2. Place pedestrian LCDs across the full width of the closed sidewalk
- 3. For post mounted signs loc