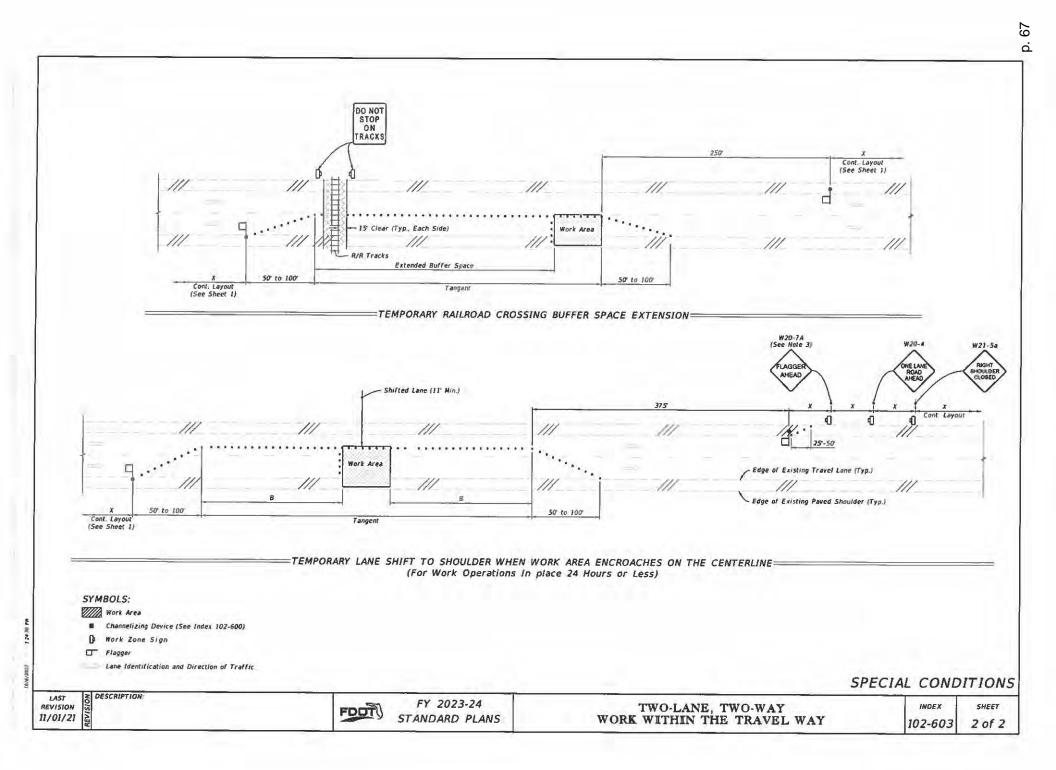

ith less than thirty inches (30") cover. Cables shall not be located within driveway ditches.

12. Additional Stipulations:

is in the public interest.

It is understand and agreed that commencement by the PERMITTEE is acknowledgment and acceptance of the binding nature of these specialist instructions.



Permittee

Matalie Ogden PERMIT MANAGER

Signature and Title

**Place Corporate Seal** 

Attested

Utilities Permit Page three Revised: 8/17/00

| Recommende | d for Approval:   |   |
|------------|-------------------|---|
| Signature: | 142               | _ |
| Title:     | ADD Carry MADRISA | _ |
| Date:      | ojobey            | _ |

Approval by Board of County Commissioners, Columbia County, Florida:

YES ( ) NO ( )

Date Approved: \_\_\_\_\_

Chairman's Signature:









p. 66





245-52 PM

ġ.

#### NOTE:

Confine work operations to the following lane or lane combinations

- a. Outside travel lane
- b. Outside auxiliary lane
- d. Inside travel lane e. Inside auxiliary lane

SYMBOLS: Work Area

Stop Bar

0

8

11-65

11/1/2022

LAST

REVISION

11/01/22

REVISIO

I. Inside travel lane and adjoining auxiliary lane

If the work area is confined to an auxiliary lane, the work area must be barricaded Replace the RIGHT (LEFT) LANE CLOSED AHEAD signs with ROAD WORK AHEAD signs, and omit the merge symbol signs and arrow board.



102-615

2 of 5



103.16

ġ





ġ

#### NOTES:

- 1. Cover or deactivate pedestrian traffic signal display(s) controlling closed crosswalks.
- 2. Place pedestrian LCDs across the full width of the closed sidewalk
- 3. For post mounted signs l