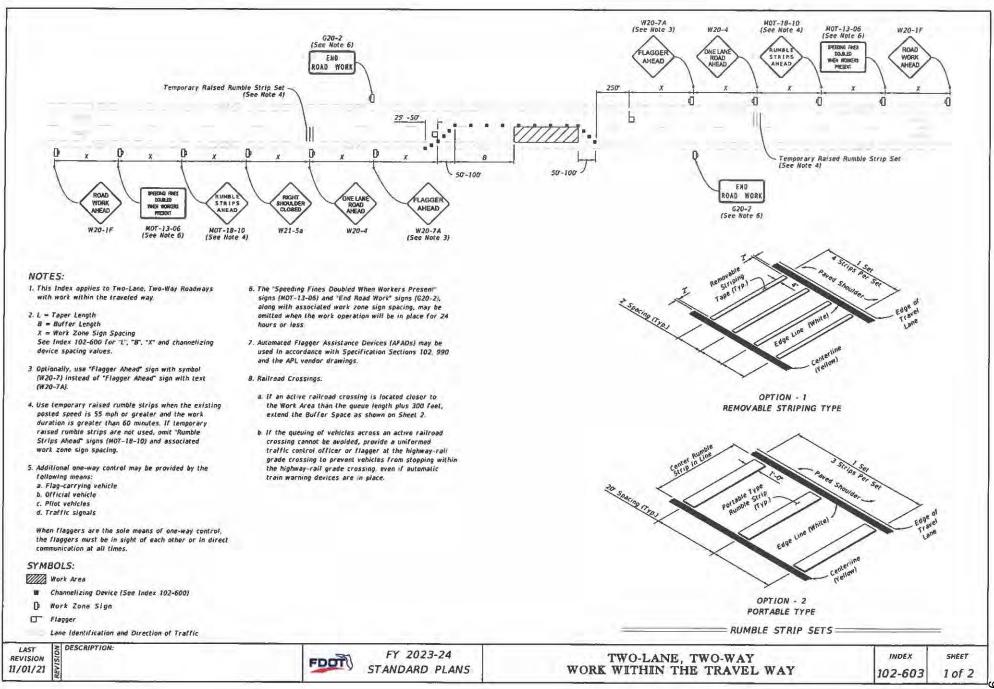

ilities with less than thirty inches (30") cover. Cables shall not be located within driveway ditches.

12. Additional Stipulations:

is in the public interest.

It is understand and agreed that commencement by the PERMITTEE is acknowledgment and acceptance of the binding nature of these specialist instructions.



Permittee

Matalie Ogden PERMIT MANAGER

Signature and Title

**Place Corporate Seal** 

Attested

Utilities Permit Page three Revised: 8/17/00

| Recommende | d for Approval:   |   |
|------------|-------------------|---|
| Signature: | 142               | _ |
| Title:     | ADD Carry MADRISA | _ |
| Date:      | ojobey            | _ |

Approval by Board of County Commissioners, Columbia County, Florida:

YES ( ) NO ( )

Date Approved: \_\_\_\_\_

Chairman's Signature:









p. 66





245-52 PM

ġ.

#### NOTE:

Confine work operations to the following lane or lane combinations

- a. Outside travel lane
- b. Outside auxiliary lane
- d. Inside travel lane e. Inside auxiliary lane

SYMBOLS: Work Area

Stop Bar

0

8

11-65

11/1/2022

LAST

REVISION

11/01/22

REVISIO

I. Inside travel lane and adjoining auxiliary lane

If the work area is confined to an auxiliary lane, the work area must be barricaded Replace the RIGHT (LEFT) LANE CLOSED AHEAD signs with ROAD WORK AHEAD signs, and omit the merge symbol signs and arrow board.



102-615

2 of 5



103.16

ġ





ġ

#### NOTES:

- 1. Cover or deactivate pedestrian traffic signal display(s) controlling closed crosswalks.
- 2. Place pedestrian LCDs across the full width of the closed sidewalk
- 3. For post mounte