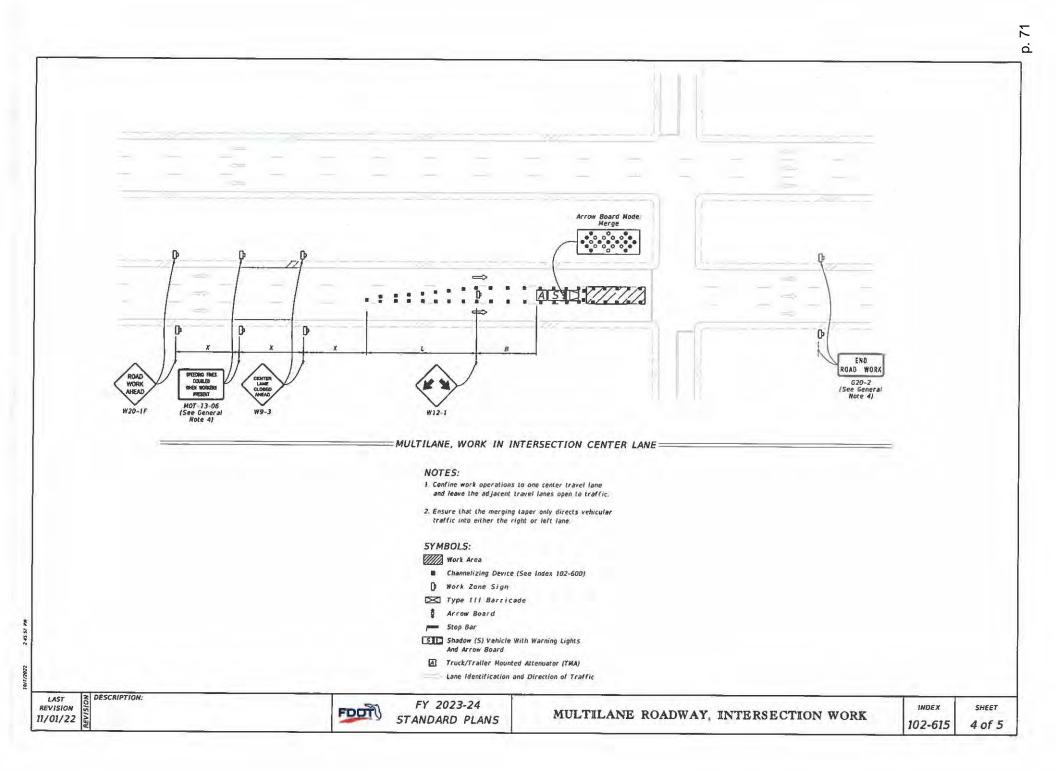

DD Carry MADRISA | _ |
| Date:      | ojobey            | _ |

Approval by Board of County Commissioners, Columbia County, Florida:

YES ( ) NO ( )

Date Approved: \_\_\_\_\_

Chairman's Signature:









p. 66





245-52 PM

ġ.

#### NOTE:

Confine work operations to the following lane or lane combinations

- a. Outside travel lane
- b. Outside auxiliary lane
- d. Inside travel lane e. Inside auxiliary lane

SYMBOLS: Work Area

Stop Bar

0

8

11-65

11/1/2022

LAST

REVISION

11/01/22

REVISIO

I. Inside travel lane and adjoining auxiliary lane

If the work area is confined to an auxiliary lane, the work area must be barricaded Replace the RIGHT (LEFT) LANE CLOSED AHEAD signs with ROAD WORK AHEAD signs, and omit the merge symbol signs and arrow board.



102-615

2 of 5



103.16

ġ





ġ

#### NOTES:

- 1. Cover or deactivate pedestrian traffic signal display(s) controlling closed crosswalks.
- 2. Place pedestrian LCDs across the full width of the closed sidewalk
- 3. For post mounted signs located near or adjacent to a sidewalk, maintain a minimum 7 clearance from the boltom of the sign panel to the surface of the sidewalk
- 4. "Sidewalk Closed" signs (R9-XX) may be mounted on pedestrian LCDs in accordance with the manufacturer's instructions.
- 5. Omit the Advance Closure LCD if it blocks access to other pedestrian facilities (e.g., transit stops, residences, or business entrances).

#### SYMBOLS:

2 町町日

**ANAGANA** 

Work Area

- Work Zone Sign
- --- Pedestrian Longitudinal Channelizing Device (LCD)
- Lane Identification and Direction of Traffic

Advance Closure