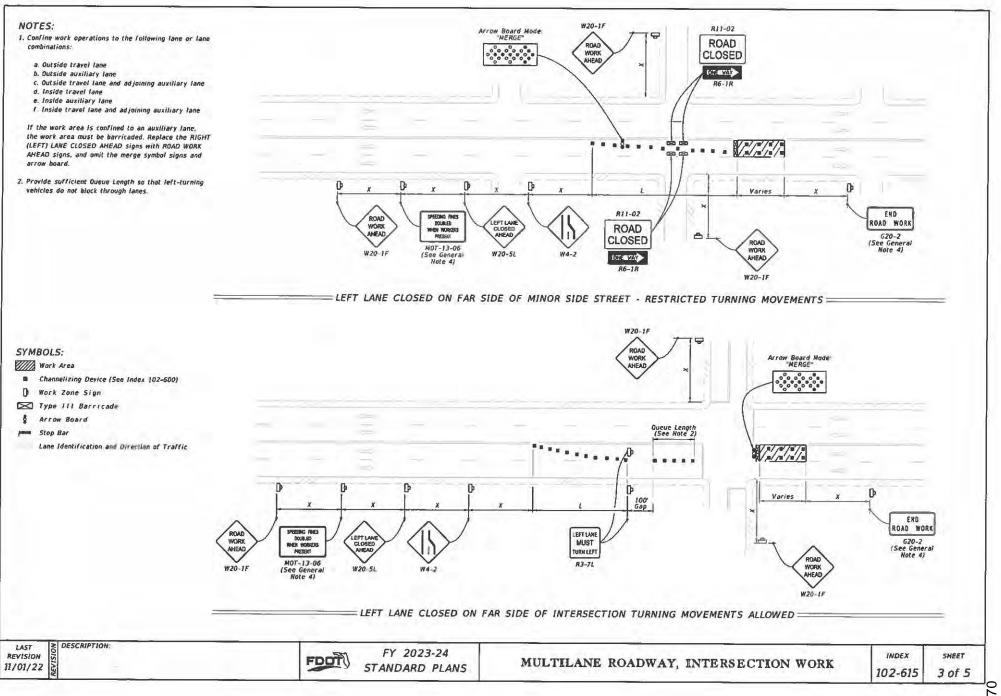

itle:     | ADD Carry MADRISA | _ |
| Date:      | ojobey            | _ |

Approval by Board of County Commissioners, Columbia County, Florida:

YES ( ) NO ( )

Date Approved: \_\_\_\_\_

Chairman's Signature:









p. 66





245-52 PM

ġ.

#### NOTE:

Confine work operations to the following lane or lane combinations

- a. Outside travel lane
- b. Outside auxiliary lane
- d. Inside travel lane e. Inside auxiliary lane

SYMBOLS: Work Area

Stop Bar

0

8

11-65

11/1/2022

LAST

REVISION

11/01/22

REVISIO

I. Inside travel lane and adjoining auxiliary lane

If the work area is confined to an auxiliary lane, the work area must be barricaded Replace the RIGHT (LEFT) LANE CLOSED AHEAD signs with ROAD WORK AHEAD signs, and omit the merge symbol signs and arrow board.



102-615

2 of 5



103.16

ġ





ġ

#### NOTES:

- 1. Cover or deactivate pedestrian traffic signal display(s) controlling closed crosswalks.
- 2. Place pedestrian LCDs across the full width of the closed sidewalk
- 3. For post mounted signs located near or adjacent to a sidewalk, maintain a minimum 7 clearance from the boltom of the sign panel to the surface of the sidewalk
- 4. "Sidewalk Closed" signs (R9-XX) may be mounted on pedestrian LCDs in accordance with the manufacturer's instructions.
- 5. Omit the Advance Closure LCD if it blocks access to other pedestrian facilities (e.g., transit stops, residences, or business entrances).

#### SYMBOLS:

2 町町日

**ANAGANA** 

Work Area

- Work Zone Sign
- --- Pedestrian Longitudinal Channelizing Device (LCD)
- Lane Identification and Direction of Traffic

Adv