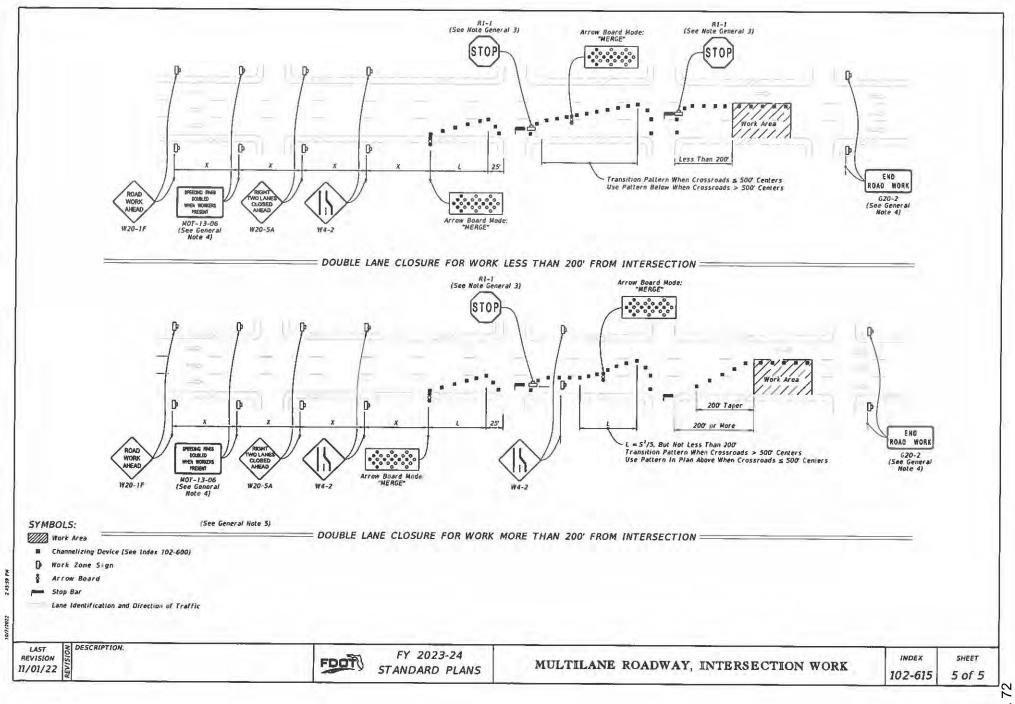

Carry MADRISA | _ |
| Date:      | ojobey            | _ |

Approval by Board of County Commissioners, Columbia County, Florida:

YES ( ) NO ( )

Date Approved: \_\_\_\_\_

Chairman's Signature:









p. 66





245-52 PM

ġ.

#### NOTE:

Confine work operations to the following lane or lane combinations

- a. Outside travel lane
- b. Outside auxiliary lane
- d. Inside travel lane e. Inside auxiliary lane

SYMBOLS: Work Area

Stop Bar

0

8

11-65

11/1/2022

LAST

REVISION

11/01/22

REVISIO

I. Inside travel lane and adjoining auxiliary lane

If the work area is confined to an auxiliary lane, the work area must be barricaded Replace the RIGHT (LEFT) LANE CLOSED AHEAD signs with ROAD WORK AHEAD signs, and omit the merge symbol signs and arrow board.



102-615

2 of 5



103.16

ġ





ġ

#### NOTES:

- 1. Cover or deactivate pedestrian traffic signal display(s) controlling closed crosswalks.
- 2. Place pedestrian LCDs across the full width of the closed sidewalk
- 3. For post mounted signs located near or adjacent to a sidewalk, maintain a minimum 7 clearance from the boltom of the sign panel to the surface of the sidewalk
- 4. "Sidewalk Closed" signs (R9-XX) may be mounted on pedestrian LCDs in accordance with the manufacturer's instructions.
- 5. Omit the Advance Closure LCD if it blocks access to other pedestrian facilities (e.g., transit stops, residences, or business entrances).

#### SYMBOLS:

2 町町日

**ANAGANA** 

Work Area

- Work Zone Sign
- --- Pedestrian Longitudinal Channelizing Device (LCD)
- Lane Identification and Direction of Traffic

Advance Closure LC