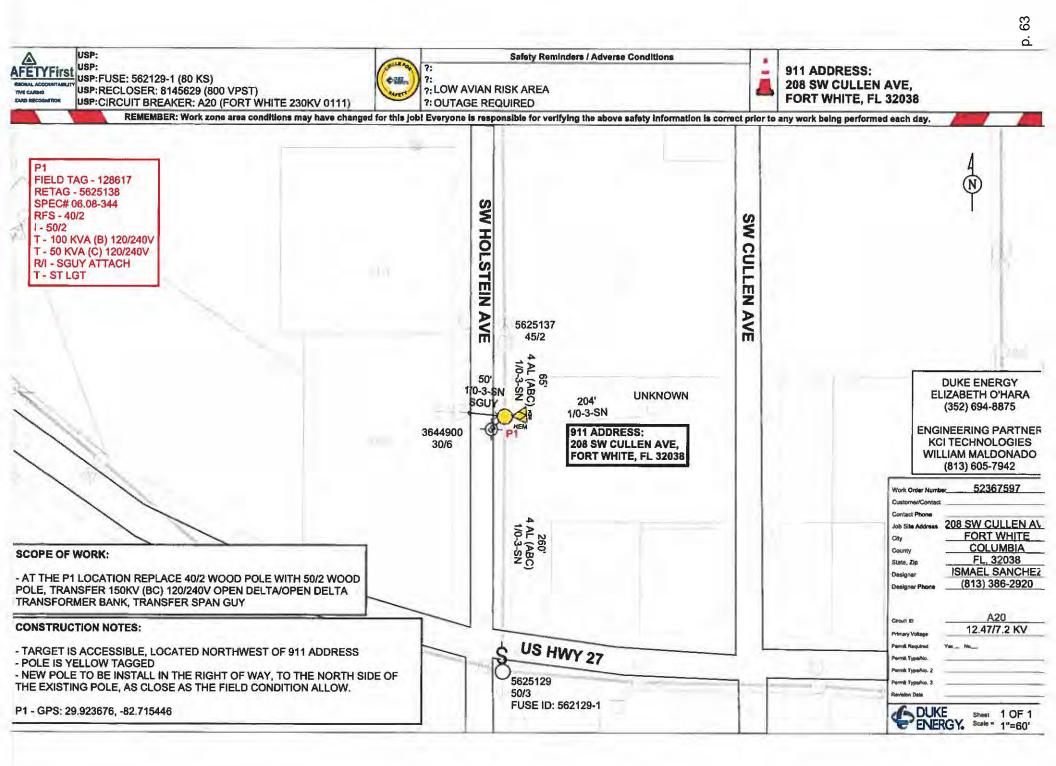

## **Consent Agenda:**

MOTION by Commissioner Hollingsworth to approve the consent agenda as amended. SECOND by Commissioner Phillips. The motion carried unanimously.

- 1) BCC Administration BA 24-13 Funding Additional Veteran Service Officer Position - \$32,308.00
- 2) BCC Administration Meeting Minutes 08/17/2023
- 3) BCC Administration Meeting Minutes 10/05/2023
- 4) BCC Administration Meeting Minutes 10/19/2023
- 5) BCC Administration Meeting Minutes 11/02/2023
- 6) BCC Administration Meeting Minutes 11/16/2023
- 7) BCC Administration Donation of Hazardous Materials Response Trailer
- 8) BCC Administration Request for Leave County Manager
- 9) Emergency Management Adopting the Statewide Mutual Aid Agreement by the County
- 10) Finance Bills and Vouchers 11/22/23 \$3,020,715
- 11) North Florida Economic Development Partnership's ("NFEDP") 2024 Regional Rural Development Grant application
- 12) Public Works Permission to Enter Private Property for the Purpose of Limb Removal
- 13) Public Works Permission to Enter Private Property for the Purpose of Driveway Repair
- 14) Public Works Utility Permit AT&T Requesting to Run a line at 5881 NW Lake Jeffery Road
- 15) Public Works Utility Permit Hargray of Florida Requesting Permission to Run a Cable at NW Lake City Ave
- 16) Public Works Utility Permit Hargray of Florida requesting to run a cable along SW Sisters Welcome Road
- 17) Public Works Utility Permit Hargray of Florida Requesting to Run Cable Along the area of NE Buddy Ave and NE Milton